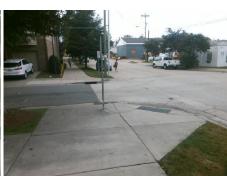

## Field Measurements/Component Compliance

Street 1 Name
Stop Condition-Street 2
Street 2 Name
Stop Condition-Street 1

S CHURCH ST None LINCOLN ST StopSign Possible Solutions:

Remove & Replace Curb Ramp With Two New Directional Ramps or Equivalent.

Surveyor Notes:

N/A

PROW/ADA:

Not Found, R304.2.2, R304.5.3

Total Cost: \$ 3200.00

| Compliance Description |                       | Data  | Comp | oliance Description         | Data  |
|------------------------|-----------------------|-------|------|-----------------------------|-------|
| N/A                    | Ramp Length (in)      | 64.0  | No   | Ramp Slope (%)              | 9.4   |
| Yes                    | Ramp Width (in)       | 48.0  | No   | Ramp XSlope (%)             | 4.9   |
| N/A                    | Flare Type LT         | N/A   | N/A  | Flare Type RT               | N/A   |
| N/A                    | Flare Slope LT (%)    | N/A   | N/A  | Flare Slope RT (%)          | N/A   |
| N/A                    | Flare Traversable LT? | N/A   | N/A  | Flare Traversable RT?       | N/A   |
| N/A                    | Landing Length (in)   | N/A   | N/A  | DWS Provided?               | N/A   |
| N/A                    | Landing Width (in)    | N/A   | N/A  | DWS Contrast?               | N/A   |
| N/A                    | Landing Slope (%)     | N/A   | N/A  | DWS Length (in)             | N/A   |
| N/A                    | Landing X Slope (%)   | N/A   | N/A  | DWS Full Width?             | N/A   |
| N/A                    | Landing Curb? (Y/N)   | N/A   | N/A  | DWS Offset (in)             | N/A   |
| N/A                    | Shared Landing?       | N/A   |      |                             |       |
| N/A                    | Gutter Ponding?       | N/A   | N/A  | Gutter Slope (%)            | N/A   |
| N/A                    | Gutter Lip Ht (in)    | N/A   | N/A  | Gutter X Slope (%)          | N/A   |
| N/A                    | Painted X Walk1?      | No    | N/A  | Painted X Walk2?            | No    |
|                        | X Walk 1 Direction    | To NW |      | X Walk 2 Direction          | To SW |
| N/A                    | X Walk 1 Width (in)   | N/A   | N/A  | X Walk 2 Width (in)         | N/A   |
|                        | X Walk 1 Slope (%)    | 2.9   |      | X Walk 2 Slope (%)          | 0.7   |
|                        | X Walk 1 X Slope (%)  | 0.7   |      | X Walk 2 X Slope (%)        | 0.9   |
| N/A                    | Ramp inside XWalk1?   | N/A   | N/A  | Ramp inside XWalk2?         | N/A   |
|                        | Road Slope (%)        | 0.3   | N/A  | Clear Space?                | N/A   |
|                        | Road X Slope (%)      | 1.5   | N/A  | Clear Space to XWalk (in)   | N/A   |
| N/A                    | Any Obstructions?     | N/A   | N/A  | Storm Grate/Utility Hazard? | N/A   |
|                        | Obstruction Type      |       |      | Storm Grate/Utility Type    |       |
|                        |                       | N/A   |      |                             | N/A   |