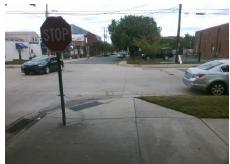

## Field Measurements/Component Compliance

Street 1 Name
Stop Condition-Street 2
Street 2 Name
Stop Condition-Street 1

S CHURCH ST None LINCOLN ST StopSign Possible Solutions:

Remove & Replace Curb Ramp With Two New Directional Ramps or Equivalent.

Surveyor Notes:

N/A

PROW/ADA:

Not Found, R304.2.2, R304.5.3

Total Cost: \$ 3200.00

| Compliance Description |                       | Data  | Comp | oliance Description         | Data  |
|------------------------|-----------------------|-------|------|-----------------------------|-------|
| N/A                    | Ramp Length (in)      | 64.0  | No   | Ramp Slope (%)              | 9.4   |
| Yes                    | Ramp Width (in)       | 48.0  | No   | Ramp XSlope (%)             | 4.9   |
| N/A                    | Flare Type LT         | N/A   | N/A  | Flare Type RT               | N/A   |
| N/A                    | Flare Slope LT (%)    | N/A   | N/A  | Flare Slope RT (%)          | N/A   |
| N/A                    | Flare Traversable LT? | N/A   | N/A  | Flare Traversable RT?       | N/A   |
| N/A                    | Landing Length (in)   | N/A   | N/A  | DWS Provided?               | N/A   |
| N/A                    | Landing Width (in)    | N/A   | N/A  | DWS Contrast?               | N/A   |
| N/A                    | Landing Slope (%)     | N/A   | N/A  | DWS Length (in)             | N/A   |
| N/A                    | Landing X Slope (%)   | N/A   | N/A  | DWS Full Width?             | N/A   |
| N/A                    | Landing Curb? (Y/N)   | N/A   | N/A  | DWS Offset (in)             | N/A   |
| N/A                    | Shared Landing?       | N/A   |      |                             |       |
| N/A                    | Gutter Ponding?       | N/A   | N/A  | Gutter Slope (%)            | N/A   |
| N/A                    | Gutter Lip Ht (in)    | N/A   | N/A  | Gutter X Slope (%)          | N/A   |
| N/A                    | Painted X Walk1?      | No    | N/A  | Painted X Walk2?            | No    |
|                        | X Walk 1 Direction    | To NW |      | X Walk 2 Direction          | To SW |
| N/A                    | X Walk 1 Width (in)   | N/A   | N/A  | X Walk 2 Width (in)         | N/A   |
|                        | X Walk 1 Slope (%)    | 2.9   |      | X Walk 2 Slope (%)          | 0.7   |
|                        | X Walk 1 X Slope (%)  | 0.7   |      | X Walk 2 X Slope (%)        | 0.9   |
| N/A                    | Ramp inside XWalk1?   | N/A   | N/A  | Ramp inside XWalk2?         | N/A   |
|                        | Road Slope (%)        | 0.3   | N/A  | Clear Space?                | N/A   |
|                        | Road X Slope (%)      | 1.5   | N/A  | Clear Space to XWalk (in)   | N/A   |
| N/A                    | Any Obstructions?     | N/A   | N/A  | Storm Grate/Utility Hazard? | N/A   |
|                        | Obstruction Type      |       |      | Storm Grate/Utility Type    |       |
|                        |                       | N/A   |      |                             | N/A   |