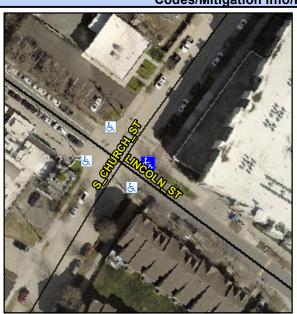

## Access Compliance Report Public Rights-of-Way (Curb Ramps)

Intersection ID: 13098 Main Street: S\_CHURCH\_ST Cross Street: LINCOLN\_ST Location: SE

ADA ID: 18B00135EB83 Ramp Type: PerpDiag Initial Pass/Fail: Fail Overall Compliance: No Severity Score: 13.75

## Field Measurements/Component Compliance

Street 1 Name
Stop Condition-Street 2
Street 2 Name
Stop Condition-Street 1

S CHURCH ST None LINCOLN ST StopSign Possible Solutions:

Remove & Replace Curb Ramp With Two New Directional Ramps or Equivalent.