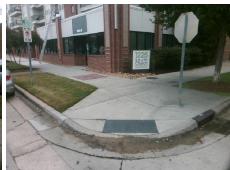

## Field Measurements/Component Compliance

Street 1 Name
Stop Condition-Street 2
Street 2 Name
Stop Condition-Street 1

S CHURCH ST None LINCOLN ST StopSign Possible Solutions:

Remove & Replace Curb Ramp With Two New Directional Ramps or Equivalent.

Surveyor Notes:

N/A

PROW/ADA:

Not Found, R304.2.2, R304.5.3

Total Cost: \$ 3200.00

| Compliance Description |                       | Data  | Comp | oliance Description         | Data  |
|------------------------|-----------------------|-------|------|-----------------------------|-------|
| N/A                    | Ramp Length (in)      | 64.0  | No   | Ramp Slope (%)              | 9.4   |
| Yes                    | Ramp Width (in)       | 48.0  | No   | Ramp XSlope (%)             | 4.9   |
| N/A                    | Flare Type LT         | N/A   | N/A  | Flare Type RT               | N/A   |
| N/A                    | Flare Slope LT (%)    | N/A   | N/A  | Flare Slope RT (%)          | N/A   |
| N/A                    | Flare Traversable LT? | N/A   | N/A  | Flare Traversable RT?       | N/A   |
| N/A                    | Landing Length (in)   | N/A   | N/A  | DWS Provided?               | N/A   |
| N/A                    | Landing Width (in)    | N/A   | N/A  | DWS Contrast?               | N/A   |
| N/A                    | Landing Slope (%)     | N/A   | N/A  | DWS Length (in)             | N/A   |
| N/A                    | Landing X Slope (%)   | N/A   | N/A  | DWS Full Width?             | N/A   |
| N/A                    | Landing Curb? (Y/N)   | N/A   | N/A  | DWS Offset (in)             | N/A   |
| N/A                    | Shared Landing?       | N/A   |      |                             |       |
| N/A                    | Gutter Ponding?       | N/A   | N/A  | Gutter Slope (%)            | N/A   |
| N/A                    | Gutter Lip Ht (in)    | N/A   | N/A  | Gutter X Slope (%)          | N/A   |
| N/A                    | Painted X Walk1?      | No    | N/A  | Painted X Walk2?            | No    |
|                        | X Walk 1 Direction    | To NW |      | X Walk 2 Direction          | To SW |
| N/A                    | X Walk 1 Width (in)   | N/A   | N/A  | X Walk 2 Width (in)         | N/A   |
|                        | X Walk 1 Slope (%)    | 2.9   |      | X Walk 2 Slope (%)          | 0.7   |
|                        | X Walk 1 X Slope (%)  | 0.7   |      | X Walk 2 X Slope (%)        | 0.9   |
| N/A                    | Ramp inside XWalk1?   | N/A   | N/A  | Ramp inside XWalk2?         | N/A   |
|                        | Road Slope (%)        | 0.3   | N/A  | Clear Space?                | N/A   |
|                        | Road X Slope (%)      | 1.5   | N/A  | Clear Space to XWalk (in)   | N/A   |
| N/A                    | Any Obstructions?     | N/A   | N/A  | Storm Grate/Utility Hazard? | N/A   |
|                        | Obstruction Type      |       |      | Storm Grate/Utility Type    |       |
|                        |                       | N/A   |      |                             | N/A   |