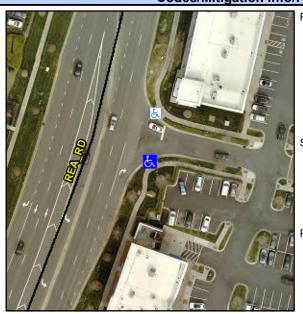

N/A

Main Street: REA RD Cross Street: N/A Intersection ID: 10035551 Location: SE Initial Pass/Fail: Fail **Overall Compliance: No** 10 ADA ID: 18B64814CE0E Ramp Type: Combination1 **Severity Score:** 

Compliance Description

Street 1 Name StopSign **ENTRANCE** Stop Condition-Street 1 Street 2 Name N/A Stop Condition-Street 2 N/A Possible Solutions: Remove & Replace Entire Ramp. Surveyor Notes: N/A PROW/ADA: Not Found, R304.5.1, R304.5.3