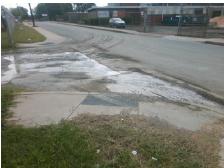

Surveyor Notes:

PONDING PREVENTED ROAD SLOPES

PROW/ADA:

R304.5.3, R304.3.2, R302.7

Total Cost: \$ 3200.00

| Compliance Description Data Co |                      |       |     | ompliance Description Data  |      |
|--------------------------------|----------------------|-------|-----|-----------------------------|------|
| N/A                            | Ramp Length LT (in)  | 56.0  | N/A | Ramp Length RT (in)         | 55.0 |
| Yes                            | Ramp Width LT (in)   | 60.0  | Yes | Ramp Width RT (in)          | 60.0 |
| Yes                            | Ramp Slope LT (%)    | 3.3   | No  | Ramp Slope RT (%)           | 9.0  |
| No                             | Ramp XSlope LT (%)   | 3.6   | No  | Ramp XSlope RT (%)          | 3.7  |
| N/A                            | Landing Length (in)  | N/A   | N/A | DWS Provided?               | N/A  |
| N/A                            | Landing Width (in)   | N/A   | N/A | DWS Contrast?               | N/A  |
| N/A                            | Landing Slope (%)    | N/A   | N/A | DWS Length (in)             | N/A  |
| N/A                            | Landing X Slope (%)  | N/A   | N/A | DWS Full Width?             | N/A  |
| N/A                            | Landing Curb? (Y/N)  | N/A   | N/A | DWS Offset (in)             | N/A  |
| N/A                            | Shared Landing?      | N/A   |     |                             |      |
| N/A                            | Gutter Ponding?      | N/A   | N/A | Gutter Slope (%)            | N/A  |
| N/A                            | Gutter Lip Ht (in)   | N/A   | N/A | Gutter X Slope (%)          | N/A  |
| N/A                            | Painted X Walk1?     | No    | N/A | Painted X Walk2?            | No   |
|                                | X Walk 1 Direction   | To SE |     | X Walk 2 Direction          | To S |
| N/A                            | X Walk 1 Width (in)  | N/A   | N/A | X Walk 2 Width (in)         | N/A  |
|                                | X Walk 1 Slope (%)   | 2.4   |     | X Walk 2 Slope (%)          | 0.7  |
|                                | X Walk 1 X Slope (%) | 0.3   |     | X Walk 2 X Slope (%)        | 2.7  |
| N/A                            | Ramp inside XWalk1?  | N/A   | N/A | Ramp inside XWalk2?         | N/A  |
|                                | Road Slope (%)       | N/A   | N/A | Clear Space?                | N/A  |
|                                | Road X Slope (%)     | N/A   | N/A | Clear Space to XWalk (in)   | N/A  |
| N/A                            | Any Obstructions?    | N/A   | N/A | Storm Grate/Utility Hazard? | N/A  |
|                                | Obstruction Type     |       |     | Storm Grate/Utility Type    |      |
|                                |                      | N/A   |     |                             | N/A  |
|                                |                      |       | No  | Surface Condition? (G/P)    | Poor |
|                                |                      |       | N/A | Curb Slope (%)              | 9.8  |
|                                | MAN A                |       |     |                             |      |