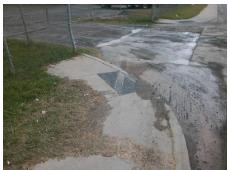

Surveyor Notes:

PONDING PREVENTED ROAD SLOPES

PROW/ADA:

R304.5.3, R304.3.2, R302.7

Total Cost: \$ 3200.00

| Compliance Description Data Co |                      |       |     | ompliance Description Data  |      |
|--------------------------------|----------------------|-------|-----|-----------------------------|------|
| N/A                            | Ramp Length LT (in)  | 56.0  | N/A | Ramp Length RT (in)         | 55.0 |
| Yes                            | Ramp Width LT (in)   | 60.0  | Yes | Ramp Width RT (in)          | 60.0 |
| Yes                            | Ramp Slope LT (%)    | 3.3   | No  | Ramp Slope RT (%)           | 9.0  |
| No                             | Ramp XSlope LT (%)   | 3.6   | No  | Ramp XSlope RT (%)          | 3.7  |
| N/A                            | Landing Length (in)  | N/A   | N/A | DWS Provided?               | N/A  |
| N/A                            | Landing Width (in)   | N/A   | N/A | DWS Contrast?               | N/A  |
| N/A                            | Landing Slope (%)    | N/A   | N/A | DWS Length (in)             | N/A  |
| N/A                            | Landing X Slope (%)  | N/A   | N/A | DWS Full Width?             | N/A  |
| N/A                            | Landing Curb? (Y/N)  | N/A   | N/A | DWS Offset (in)             | N/A  |
| N/A                            | Shared Landing?      | N/A   |     |                             |      |
| N/A                            | Gutter Ponding?      | N/A   | N/A | Gutter Slope (%)            | N/A  |
| N/A                            | Gutter Lip Ht (in)   | N/A   | N/A | Gutter X Slope (%)          | N/A  |
| N/A                            | Painted X Walk1?     | No    | N/A | Painted X Walk2?            | No   |
|                                | X Walk 1 Direction   | To SE |     | X Walk 2 Direction          | To S |
| N/A                            | X Walk 1 Width (in)  | N/A   | N/A | X Walk 2 Width (in)         | N/A  |
|                                | X Walk 1 Slope (%)   | 2.4   |     | X Walk 2 Slope (%)          | 0.7  |
|                                | X Walk 1 X Slope (%) | 0.3   |     | X Walk 2 X Slope (%)        | 2.7  |
| N/A                            | Ramp inside XWalk1?  | N/A   | N/A | Ramp inside XWalk2?         | N/A  |
|                                | Road Slope (%)       | N/A   | N/A | Clear Space?                | N/A  |
|                                | Road X Slope (%)     | N/A   | N/A | Clear Space to XWalk (in)   | N/A  |
| N/A                            | Any Obstructions?    | N/A   | N/A | Storm Grate/Utility Hazard? | N/A  |
|                                | Obstruction Type     |       |     | Storm Grate/Utility Type    |      |
|                                |                      | N/A   |     |                             | N/A  |
|                                |                      |       | No  | Surface Condition? (G/P)    | Poor |
|                                |                      |       | N/A | Curb Slope (%)              | 9.8  |
|                                | MAN A                |       |     |                             |      |