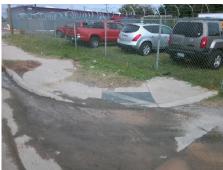

Surveyor Notes:

PONDING PREVENTED ROAD SLOPES

PROW/ADA:

R304.5.3, R304.3.2, R302.7

Total Cost: \$ 3200.00

| Compliance Description Data Co |                      |       |     | ompliance Description Data  |      |
|--------------------------------|----------------------|-------|-----|-----------------------------|------|
| N/A                            | Ramp Length LT (in)  | 56.0  | N/A | Ramp Length RT (in)         | 55.0 |
| Yes                            | Ramp Width LT (in)   | 60.0  | Yes | Ramp Width RT (in)          | 60.0 |
| Yes                            | Ramp Slope LT (%)    | 3.3   | No  | Ramp Slope RT (%)           | 9.0  |
| No                             | Ramp XSlope LT (%)   | 3.6   | No  | Ramp XSlope RT (%)          | 3.7  |
| N/A                            | Landing Length (in)  | N/A   | N/A | DWS Provided?               | N/A  |
| N/A                            | Landing Width (in)   | N/A   | N/A | DWS Contrast?               | N/A  |
| N/A                            | Landing Slope (%)    | N/A   | N/A | DWS Length (in)             | N/A  |
| N/A                            | Landing X Slope (%)  | N/A   | N/A | DWS Full Width?             | N/A  |
| N/A                            | Landing Curb? (Y/N)  | N/A   | N/A | DWS Offset (in)             | N/A  |
| N/A                            | Shared Landing?      | N/A   |     |                             |      |
| N/A                            | Gutter Ponding?      | N/A   | N/A | Gutter Slope (%)            | N/A  |
| N/A                            | Gutter Lip Ht (in)   | N/A   | N/A | Gutter X Slope (%)          | N/A  |
| N/A                            | Painted X Walk1?     | No    | N/A | Painted X Walk2?            | No   |
|                                | X Walk 1 Direction   | To SE |     | X Walk 2 Direction          | To S |
| N/A                            | X Walk 1 Width (in)  | N/A   | N/A | X Walk 2 Width (in)         | N/A  |
|                                | X Walk 1 Slope (%)   | 2.4   |     | X Walk 2 Slope (%)          | 0.7  |
|                                | X Walk 1 X Slope (%) | 0.3   |     | X Walk 2 X Slope (%)        | 2.7  |
| N/A                            | Ramp inside XWalk1?  | N/A   | N/A | Ramp inside XWalk2?         | N/A  |
|                                | Road Slope (%)       | N/A   | N/A | Clear Space?                | N/A  |
|                                | Road X Slope (%)     | N/A   | N/A | Clear Space to XWalk (in)   | N/A  |
| N/A                            | Any Obstructions?    | N/A   | N/A | Storm Grate/Utility Hazard? | N/A  |
|                                | Obstruction Type     |       |     | Storm Grate/Utility Type    |      |
|                                |                      | N/A   |     |                             | N/A  |
|                                |                      |       | No  | Surface Condition? (G/P)    | Poor |
|                                |                      |       | N/A | Curb Slope (%)              | 9.8  |
|                                | MAN A                |       |     |                             |      |