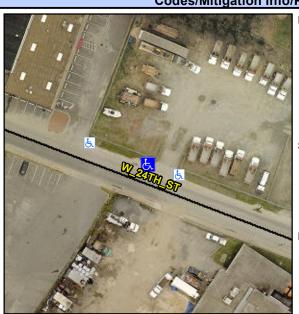

## Access Compliance Report Public Rights-of-Way (Curb Ramps)

Intersection ID: N/A Main Street: 24TH\_ST Cross Street: N/A Location: N

ADA ID: 18BEDA26819F Ramp Type: ParaDiag Initial Pass/Fail: Fail Overall Compliance: No Severity Score: 28.75

Codes/Mitigation Info/Possible Solution

Field Measurements/Component Compliance

Street 1 Name
Stop Condition-Street 1
Street 2 Name
Stop Condition-Street 2

24TH ST None ENTRANCE None Possible Solutions:

Remove & Replace Curb Ramp With Two New Directional Ramps or Equivalent.