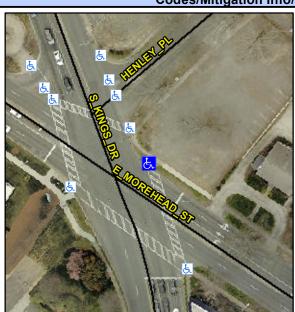

## **Access Compliance Report Public Rights-of-Way** (Curb Ramps)

Intersection ID: 14846 Main Street: HENLEY PL Cross Street: S KINGS DR Location: ADA ID: 18C16DB15246 Ramp Type: Perp Initial Pass/Fail: Fail **Overall Compliance: No** Severity Score: 26.25