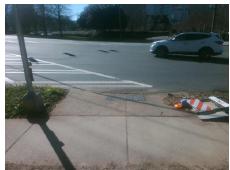

## Field Measurements/Component Compliance

S KINGS DR Street 1 Name Stop Condition-Street 2 Signal Street 2 Name N/A Stop Condition-Street 1 N/A Possible Solutions: Cor N/A Remove & Replace Entire Ramp. Yes N/A N/A N/A N/A Surveyor Notes: N/A N/A N/A N/A N/A

N/A PROW/ADA: Not Found, R304.2.2 Total Cost: 1850.00

N/A N/A N/A N/A N/A N/A

| Fleid Measurements/Component Compnance |                       |       |                        |                             |      |
|----------------------------------------|-----------------------|-------|------------------------|-----------------------------|------|
| ompliance Description                  |                       | Data  | Compliance Description |                             | Data |
| Α                                      | Ramp Length (in)      | 69.0  | No                     | Ramp Slope (%)              | 12.8 |
| es                                     | Ramp Width (in)       | 48.0  | Yes                    | Ramp XSlope (%)             | 2.4  |
| Α                                      | Flare Type LT         | N/A   | N/A                    | Flare Type RT               | N/A  |
| Α                                      | Flare Slope LT (%)    | N/A   | N/A                    | Flare Slope RT (%)          | N/A  |
| Α                                      | Flare Traversable LT? | N/A   | N/A                    | Flare Traversable RT?       | N/A  |
| Α                                      | Landing Length (in)   | N/A   | N/A                    | DWS Provided?               | N/A  |
| Α                                      | Landing Width (in)    | N/A   | N/A                    | DWS Contrast?               | N/A  |
| Α                                      | Landing Slope (%)     | N/A   | N/A                    | DWS Length (in)             | N/A  |
| Α                                      | Landing X Slope (%)   | N/A   | N/A                    | DWS Full Width?             | N/A  |
| Α                                      | Landing Curb? (Y/N)   | N/A   | N/A                    | DWS Offset (in)             | N/A  |
| Α                                      | Shared Landing?       | N/A   |                        |                             |      |
| Α                                      | Gutter Ponding?       | N/A   | N/A                    | Gutter Slope (%)            | N/A  |
| Ά                                      | Gutter Lip Ht (in)    | N/A   | N/A                    | Gutter X Slope (%)          | N/A  |
| Α                                      | Painted X Walk1?      | Yes   | N/A                    | Painted X Walk2?            | N/A  |
|                                        | X Walk 1 Direction    | To S  |                        | X Walk 2 Direction          | N/A  |
| Α                                      | X Walk 1 Width (in)   | 177.0 | N/A                    | X Walk 2 Width (in)         | N/A  |
|                                        | X Walk 1 Slope (%)    | 4.5   |                        | X Walk 2 Slope (%)          | N/A  |
|                                        | X Walk 1 X Slope (%)  | 3.0   |                        | X Walk 2 X Slope (%)        | N/A  |
| Α                                      | Ramp inside XWalk1?   | Yes   | N/A                    | Ramp inside XWalk2?         | N/A  |
|                                        | Road Slope (%)        | N/A   | N/A                    | Clear Space?                | N/A  |
|                                        | Road X Slope (%)      | N/A   | N/A                    | Clear Space to XWalk (in)   | N/A  |
| /A                                     | Any Obstructions?     | N/A   | N/A                    | Storm Grate/Utility Hazard? | N/A  |
|                                        | Obstruction Type      |       |                        | Storm Grate/Utility Type    |      |
|                                        |                       | N/A   |                        |                             | N/A  |
|                                        |                       |       | Yes                    | Surface Condition? (G/P)    | Good |
| 1                                      |                       |       |                        |                             |      |