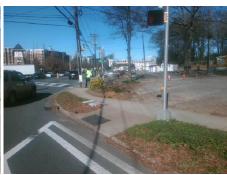

## Field Measurements/Component Compliance

S KINGS DR Street 1 Name Stop Condition-Street 2 Signal Street 2 Name N/A Stop Condition-Street 1 N/A Possible Solutions: Cor N/A Remove & Replace Entire Ramp. Yes N/A N/A N/A N/A Surveyor Notes: N/A N/A N/A N/A N/A

N/A PROW/ADA: Not Found, R304.2.2 Total Cost: 1850.00

N/A N/A N/A N/A N/A N/A

| Fleid Measurements/Component Compnance |                       |       |                        |                             |      |
|----------------------------------------|-----------------------|-------|------------------------|-----------------------------|------|
| ompliance Description                  |                       | Data  | Compliance Description |                             | Data |
| Α                                      | Ramp Length (in)      | 69.0  | No                     | Ramp Slope (%)              | 12.8 |
| es                                     | Ramp Width (in)       | 48.0  | Yes                    | Ramp XSlope (%)             | 2.4  |
| Α                                      | Flare Type LT         | N/A   | N/A                    | Flare Type RT               | N/A  |
| Α                                      | Flare Slope LT (%)    | N/A   | N/A                    | Flare Slope RT (%)          | N/A  |
| Α                                      | Flare Traversable LT? | N/A   | N/A                    | Flare Traversable RT?       | N/A  |
| Α                                      | Landing Length (in)   | N/A   | N/A                    | DWS Provided?               | N/A  |
| Α                                      | Landing Width (in)    | N/A   | N/A                    | DWS Contrast?               | N/A  |
| Α                                      | Landing Slope (%)     | N/A   | N/A                    | DWS Length (in)             | N/A  |
| Α                                      | Landing X Slope (%)   | N/A   | N/A                    | DWS Full Width?             | N/A  |
| Α                                      | Landing Curb? (Y/N)   | N/A   | N/A                    | DWS Offset (in)             | N/A  |
| Α                                      | Shared Landing?       | N/A   |                        |                             |      |
| Α                                      | Gutter Ponding?       | N/A   | N/A                    | Gutter Slope (%)            | N/A  |
| Ά                                      | Gutter Lip Ht (in)    | N/A   | N/A                    | Gutter X Slope (%)          | N/A  |
| Α                                      | Painted X Walk1?      | Yes   | N/A                    | Painted X Walk2?            | N/A  |
|                                        | X Walk 1 Direction    | To S  |                        | X Walk 2 Direction          | N/A  |
| Α                                      | X Walk 1 Width (in)   | 177.0 | N/A                    | X Walk 2 Width (in)         | N/A  |
|                                        | X Walk 1 Slope (%)    | 4.5   |                        | X Walk 2 Slope (%)          | N/A  |
|                                        | X Walk 1 X Slope (%)  | 3.0   |                        | X Walk 2 X Slope (%)        | N/A  |
| Α                                      | Ramp inside XWalk1?   | Yes   | N/A                    | Ramp inside XWalk2?         | N/A  |
|                                        | Road Slope (%)        | N/A   | N/A                    | Clear Space?                | N/A  |
|                                        | Road X Slope (%)      | N/A   | N/A                    | Clear Space to XWalk (in)   | N/A  |
| /A                                     | Any Obstructions?     | N/A   | N/A                    | Storm Grate/Utility Hazard? | N/A  |
|                                        | Obstruction Type      |       |                        | Storm Grate/Utility Type    |      |
|                                        |                       | N/A   |                        |                             | N/A  |
|                                        |                       |       | Yes                    | Surface Condition? (G/P)    | Good |
| 1                                      |                       |       |                        |                             |      |