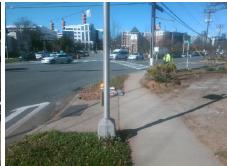

## Field Measurements/Component Compliance

S KINGS DR Street 1 Name Stop Condition-Street 2 Signal Street 2 Name N/A Stop Condition-Street 1 N/A Possible Solutions: Cor N/A Remove & Replace Entire Ramp. Yes N/A N/A N/A N/A Surveyor Notes: N/A N/A N/A N/A N/A

N/A PROW/ADA: Not Found, R304.2.2 Total Cost: 1850.00

N/A N/A N/A N/A N/A N/A

| Fleid Measurements/Component Compnance |                       |       |                        |                             |      |
|----------------------------------------|-----------------------|-------|------------------------|-----------------------------|------|
| ompliance Description                  |                       | Data  | Compliance Description |                             | Data |
| Α                                      | Ramp Length (in)      | 69.0  | No                     | Ramp Slope (%)              | 12.8 |
| es                                     | Ramp Width (in)       | 48.0  | Yes                    | Ramp XSlope (%)             | 2.4  |
| Α                                      | Flare Type LT         | N/A   | N/A                    | Flare Type RT               | N/A  |
| Α                                      | Flare Slope LT (%)    | N/A   | N/A                    | Flare Slope RT (%)          | N/A  |
| Α                                      | Flare Traversable LT? | N/A   | N/A                    | Flare Traversable RT?       | N/A  |
| Α                                      | Landing Length (in)   | N/A   | N/A                    | DWS Provided?               | N/A  |
| Α                                      | Landing Width (in)    | N/A   | N/A                    | DWS Contrast?               | N/A  |
| Α                                      | Landing Slope (%)     | N/A   | N/A                    | DWS Length (in)             | N/A  |
| Α                                      | Landing X Slope (%)   | N/A   | N/A                    | DWS Full Width?             | N/A  |
| Α                                      | Landing Curb? (Y/N)   | N/A   | N/A                    | DWS Offset (in)             | N/A  |
| Α                                      | Shared Landing?       | N/A   |                        |                             |      |
| Α                                      | Gutter Ponding?       | N/A   | N/A                    | Gutter Slope (%)            | N/A  |
| Ά                                      | Gutter Lip Ht (in)    | N/A   | N/A                    | Gutter X Slope (%)          | N/A  |
| Α                                      | Painted X Walk1?      | Yes   | N/A                    | Painted X Walk2?            | N/A  |
|                                        | X Walk 1 Direction    | To S  |                        | X Walk 2 Direction          | N/A  |
| Α                                      | X Walk 1 Width (in)   | 177.0 | N/A                    | X Walk 2 Width (in)         | N/A  |
|                                        | X Walk 1 Slope (%)    | 4.5   |                        | X Walk 2 Slope (%)          | N/A  |
|                                        | X Walk 1 X Slope (%)  | 3.0   |                        | X Walk 2 X Slope (%)        | N/A  |
| Α                                      | Ramp inside XWalk1?   | Yes   | N/A                    | Ramp inside XWalk2?         | N/A  |
|                                        | Road Slope (%)        | N/A   | N/A                    | Clear Space?                | N/A  |
|                                        | Road X Slope (%)      | N/A   | N/A                    | Clear Space to XWalk (in)   | N/A  |
| /A                                     | Any Obstructions?     | N/A   | N/A                    | Storm Grate/Utility Hazard? | N/A  |
|                                        | Obstruction Type      |       |                        | Storm Grate/Utility Type    |      |
|                                        |                       | N/A   |                        |                             | N/A  |
|                                        |                       |       | Yes                    | Surface Condition? (G/P)    | Good |
| 1                                      |                       |       |                        |                             |      |