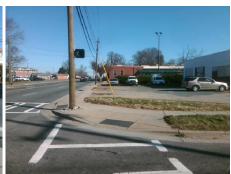

## Access Compliance Report Public Rights-of-Way (Curb Ramps)

Intersection ID: 15160Main Street: GRIFFITH\_STCross Street: S\_TRYON\_STLocation: NEADA ID: 18C4D5B438AFRamp Type: PerpInitial Pass/Fail: FailOverall Compliance: NoSeverity Score: 22.5

## Field Measurements/Component Compliance

Street 1 Name

GRIFFITH ST
Stop Condition-Street 2
Signal
Street 2 Name
N/A
Stop Condition-Street 1
N/A

| COCIDIO COIGUION               |   |
|--------------------------------|---|
| Possible Solutions:            | 0 |
| Remove & Replace Entire Ramp.  | N |
| ·                              | N |
|                                | N |
|                                | N |
|                                | N |
|                                | N |
| Surveyor Notes:                | N |
| N/A                            | N |
|                                | N |
|                                | N |
|                                | N |
| PROW/ADA:                      | N |
| Not Found, R304.5.1, R304.2.2, | N |
| R304.5.3                       | N |
|                                | N |
|                                |   |
|                                |   |