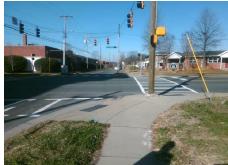

## Access Compliance Report Public Rights-of-Way (Curb Ramps)

Intersection ID: 15160Main Street: GRIFFITH\_STCross Street: S\_TRYON\_STLocation: NEADA ID: 18C4D5B438AFRamp Type: PerpInitial Pass/Fail: FailOverall Compliance: NoSeverity Score: 22.5

## Field Measurements/Component Compliance

Street 1 Name

GRIFFITH ST
Stop Condition-Street 2
Signal
Street 2 Name
N/A
Stop Condition-Street 1
N/A

| COCIDIO COIGUION               |   |
|--------------------------------|---|
| Possible Solutions:            | 0 |
| Remove & Replace Entire Ramp.  | N |
| ·                              | N |
|                                | N |
|                                | N |
|                                | N |
|                                | N |
| Surveyor Notes:                | N |
| N/A                            | N |
|                                | N |
|                                | N |
|                                | N |
| PROW/ADA:                      | N |
| Not Found, R304.5.1, R304.2.2, | N |
| R304.5.3                       | N |
|                                | N |
|                                |   |
|                                |   |