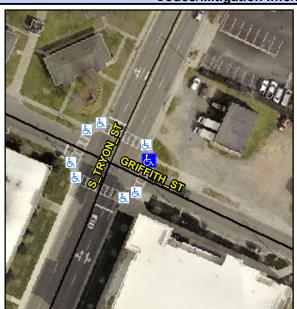

## Access Compliance Report Public Rights-of-Way (Curb Ramps)

Intersection ID: 15160Main Street: GRIFFITH\_STCross Street: S\_TRYON\_STLocation: NEADA ID: 18C4D5B438AFRamp Type: PerpInitial Pass/Fail: FailOverall Compliance: NoSeverity Score: 22.5

## Field Measurements/Component Compliance

Street 1 Name

GRIFFITH ST
Stop Condition-Street 2
Signal
Street 2 Name
N/A
Stop Condition-Street 1
N/A

| COCIDIO COIGUION               |   |
|--------------------------------|---|
| Possible Solutions:            | 0 |
| Remove & Replace Entire Ramp.  | N |
| ·                              | N |
|                                | N |
|                                | N |
|                                | N |
|                                | N |
| Surveyor Notes:                | N |
| N/A                            | N |
|                                | N |
|                                | N |
|                                | N |
| PROW/ADA:                      | N |
| Not Found, R304.5.1, R304.2.2, | N |
| R304.5.3                       | N |
|                                | N |
|                                |   |
|                                |   |