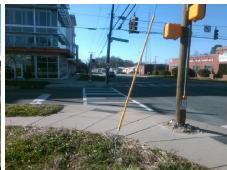

## Access Compliance Report Public Rights-of-Way (Curb Ramps)

Intersection ID: 15160Main Street: GRIFFITH\_STCross Street: S\_TRYON\_STLocation: NEADA ID: 18C4D5B438AFRamp Type: PerpInitial Pass/Fail: FailOverall Compliance: NoSeverity Score: 22.5

## Field Measurements/Component Compliance

Street 1 Name

GRIFFITH ST
Stop Condition-Street 2
Signal
Street 2 Name
N/A
Stop Condition-Street 1
N/A

| COCIDIO COIGUION               |   |
|--------------------------------|---|
| Possible Solutions:            | 0 |
| Remove & Replace Entire Ramp.  | N |
| ·                              | N |
|                                | N |
|                                | N |
|                                | N |
|                                | N |
| Surveyor Notes:                | N |
| N/A                            | N |
|                                | N |
|                                | N |
|                                | N |
| PROW/ADA:                      | N |
| Not Found, R304.5.1, R304.2.2, | N |
| R304.5.3                       | N |
|                                | N |
|                                |   |
|                                |   |