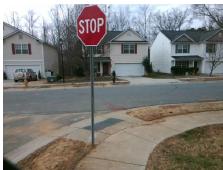

## Field Measurements/Component Compliance

Street 1 Name
Stop Condition-Street 2
Street 2 Name
Stop Condition-Street 1

LARWILL LN
None
STONEFORT CT
StopSign

Possible Solutions:

Remove & Replace Curb Ramp With Two New Directional Ramps or Equivalent.

Surveyor Notes:

N/A

PROW/ADA:

Not Found, R304.5.1, R304.2.2

Total Cost: \$ 3200.00

| Compliance Description |                       | Data | Comp | liance Description          | Data |
|------------------------|-----------------------|------|------|-----------------------------|------|
| N/A                    | Ramp Length (in)      | 47.0 | No   | Ramp Slope (%)              | 8.9  |
| No                     | Ramp Width (in)       | 38.0 | Yes  | Ramp XSlope (%)             | 0.1  |
| N/A                    | Flare Type LT         | N/A  | N/A  | Flare Type RT               | N/A  |
| N/A                    | Flare Slope LT (%)    | N/A  | N/A  | Flare Slope RT (%)          | N/A  |
| N/A                    | Flare Traversable LT? | N/A  | N/A  | Flare Traversable RT?       | N/A  |
| N/A                    | Landing Length (in)   | N/A  | N/A  | DWS Provided?               | N/A  |
| N/A                    | Landing Width (in)    | N/A  | N/A  | DWS Contrast?               | N/A  |
| N/A                    | Landing Slope (%)     | N/A  | N/A  | DWS Length (in)             | N/A  |
| N/A                    | Landing X Slope (%)   | N/A  | N/A  | DWS Full Width?             | N/A  |
| N/A                    | Landing Curb? (Y/N)   | N/A  | N/A  | DWS Offset (in)             | N/A  |
| N/A                    | Shared Landing?       | N/A  |      |                             |      |
| N/A                    | Gutter Ponding?       | N/A  | N/A  | Gutter Slope (%)            | N/A  |
| N/A                    | Gutter Lip Ht (in)    | N/A  | N/A  | Gutter X Slope (%)          | N/A  |
| N/A                    | Painted X Walk1?      | No   | N/A  | Painted X Walk2?            | No   |
|                        | X Walk 1 Direction    | To W |      | X Walk 2 Direction          | To S |
| N/A                    | X Walk 1 Width (in)   | N/A  | N/A  | X Walk 2 Width (in)         | N/A  |
|                        | X Walk 1 Slope (%)    | 1.9  |      | X Walk 2 Slope (%)          | 1.2  |
|                        | X Walk 1 X Slope (%)  | 1.2  |      | X Walk 2 X Slope (%)        | 0.1  |
| N/A                    | Ramp inside XWalk1?   | N/A  | N/A  | Ramp inside XWalk2?         | N/A  |
|                        | Road Slope (%)        | 2.7  | N/A  | Clear Space?                | N/A  |
|                        | Road X Slope (%)      | 1.2  | N/A  | Clear Space to XWalk (in)   | N/A  |
| N/A                    | Any Obstructions?     | N/A  | N/A  | Storm Grate/Utility Hazard? | N/A  |
|                        | Obstruction Type      |      | l    | Storm Grate/Utility Type    |      |
|                        |                       | N/A  |      |                             | N/A  |
|                        |                       |      | Yes  | Surface Condition? (G/P)    | Good |