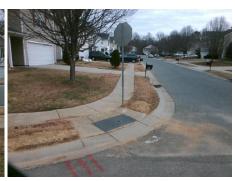

## Field Measurements/Component Compliance

Street 1 Name
Stop Condition-Street 2
Street 2 Name
Stop Condition-Street 1

LARWILL LN
None
STONEFORT CT
StopSign

Possible Solutions:

Remove & Replace Curb Ramp With Two New Directional Ramps or Equivalent.

Surveyor Notes:

N/A

PROW/ADA:

Not Found, R304.5.1, R304.2.2

Total Cost: \$ 3200.00

| Compliance Description |                       | Data | Comp | liance Description          | Data |
|------------------------|-----------------------|------|------|-----------------------------|------|
| N/A                    | Ramp Length (in)      | 47.0 | No   | Ramp Slope (%)              | 8.9  |
| No                     | Ramp Width (in)       | 38.0 | Yes  | Ramp XSlope (%)             | 0.1  |
| N/A                    | Flare Type LT         | N/A  | N/A  | Flare Type RT               | N/A  |
| N/A                    | Flare Slope LT (%)    | N/A  | N/A  | Flare Slope RT (%)          | N/A  |
| N/A                    | Flare Traversable LT? | N/A  | N/A  | Flare Traversable RT?       | N/A  |
| N/A                    | Landing Length (in)   | N/A  | N/A  | DWS Provided?               | N/A  |
| N/A                    | Landing Width (in)    | N/A  | N/A  | DWS Contrast?               | N/A  |
| N/A                    | Landing Slope (%)     | N/A  | N/A  | DWS Length (in)             | N/A  |
| N/A                    | Landing X Slope (%)   | N/A  | N/A  | DWS Full Width?             | N/A  |
| N/A                    | Landing Curb? (Y/N)   | N/A  | N/A  | DWS Offset (in)             | N/A  |
| N/A                    | Shared Landing?       | N/A  |      |                             |      |
| N/A                    | Gutter Ponding?       | N/A  | N/A  | Gutter Slope (%)            | N/A  |
| N/A                    | Gutter Lip Ht (in)    | N/A  | N/A  | Gutter X Slope (%)          | N/A  |
| N/A                    | Painted X Walk1?      | No   | N/A  | Painted X Walk2?            | No   |
|                        | X Walk 1 Direction    | To W |      | X Walk 2 Direction          | To S |
| N/A                    | X Walk 1 Width (in)   | N/A  | N/A  | X Walk 2 Width (in)         | N/A  |
|                        | X Walk 1 Slope (%)    | 1.9  |      | X Walk 2 Slope (%)          | 1.2  |
|                        | X Walk 1 X Slope (%)  | 1.2  |      | X Walk 2 X Slope (%)        | 0.1  |
| N/A                    | Ramp inside XWalk1?   | N/A  | N/A  | Ramp inside XWalk2?         | N/A  |
|                        | Road Slope (%)        | 2.7  | N/A  | Clear Space?                | N/A  |
|                        | Road X Slope (%)      | 1.2  | N/A  | Clear Space to XWalk (in)   | N/A  |
| N/A                    | Any Obstructions?     | N/A  | N/A  | Storm Grate/Utility Hazard? | N/A  |
|                        | Obstruction Type      |      | l    | Storm Grate/Utility Type    |      |
|                        |                       | N/A  |      |                             | N/A  |
|                        |                       |      | Yes  | Surface Condition? (G/P)    | Good |