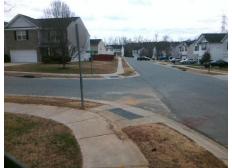

## Field Measurements/Component Compliance

Street 1 Name
Stop Condition-Street 2
Street 2 Name
Stop Condition-Street 1

LARWILL LN
None
STONEFORT CT
StopSign

Possible Solutions:

Remove & Replace Curb Ramp With Two New Directional Ramps or Equivalent.

Surveyor Notes:

N/A

PROW/ADA:

Not Found, R304.5.1, R304.2.2

Total Cost: \$ 3200.00

| Compliance Description |                       | Data | Comp | liance Description          | Data |
|------------------------|-----------------------|------|------|-----------------------------|------|
| N/A                    | Ramp Length (in)      | 47.0 | No   | Ramp Slope (%)              | 8.9  |
| No                     | Ramp Width (in)       | 38.0 | Yes  | Ramp XSlope (%)             | 0.1  |
| N/A                    | Flare Type LT         | N/A  | N/A  | Flare Type RT               | N/A  |
| N/A                    | Flare Slope LT (%)    | N/A  | N/A  | Flare Slope RT (%)          | N/A  |
| N/A                    | Flare Traversable LT? | N/A  | N/A  | Flare Traversable RT?       | N/A  |
| N/A                    | Landing Length (in)   | N/A  | N/A  | DWS Provided?               | N/A  |
| N/A                    | Landing Width (in)    | N/A  | N/A  | DWS Contrast?               | N/A  |
| N/A                    | Landing Slope (%)     | N/A  | N/A  | DWS Length (in)             | N/A  |
| N/A                    | Landing X Slope (%)   | N/A  | N/A  | DWS Full Width?             | N/A  |
| N/A                    | Landing Curb? (Y/N)   | N/A  | N/A  | DWS Offset (in)             | N/A  |
| N/A                    | Shared Landing?       | N/A  |      |                             |      |
| N/A                    | Gutter Ponding?       | N/A  | N/A  | Gutter Slope (%)            | N/A  |
| N/A                    | Gutter Lip Ht (in)    | N/A  | N/A  | Gutter X Slope (%)          | N/A  |
| N/A                    | Painted X Walk1?      | No   | N/A  | Painted X Walk2?            | No   |
|                        | X Walk 1 Direction    | To W |      | X Walk 2 Direction          | To S |
| N/A                    | X Walk 1 Width (in)   | N/A  | N/A  | X Walk 2 Width (in)         | N/A  |
|                        | X Walk 1 Slope (%)    | 1.9  |      | X Walk 2 Slope (%)          | 1.2  |
|                        | X Walk 1 X Slope (%)  | 1.2  |      | X Walk 2 X Slope (%)        | 0.1  |
| N/A                    | Ramp inside XWalk1?   | N/A  | N/A  | Ramp inside XWalk2?         | N/A  |
|                        | Road Slope (%)        | 2.7  | N/A  | Clear Space?                | N/A  |
|                        | Road X Slope (%)      | 1.2  | N/A  | Clear Space to XWalk (in)   | N/A  |
| N/A                    | Any Obstructions?     | N/A  | N/A  | Storm Grate/Utility Hazard? | N/A  |
|                        | Obstruction Type      |      | l    | Storm Grate/Utility Type    |      |
|                        |                       | N/A  |      |                             | N/A  |
|                        |                       |      | Yes  | Surface Condition? (G/P)    | Good |