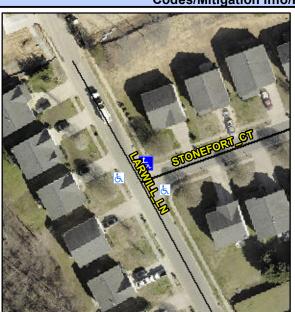

## Access Compliance Report Public Rights-of-Way (Curb Ramps)

Intersection ID: 30099Main Street:LARWILL\_LNCross Street:STONEFORT\_CTLocation:NEADA ID: 18C6545E964FRamp Type:PerpDiagInitial Pass/Fail:FailOverall Compliance:NoSeverity Score:21.25

## Field Measurements/Component Compliance

Street 1 Name
Stop Condition-Street 2
Street 2 Name
Stop Condition-Street 1

LARWILL LN
None
STONEFORT CT
StopSign

Possible Solutions:

Remove & Replace Curb Ramp With Two New Directional Ramps or Equivalent.