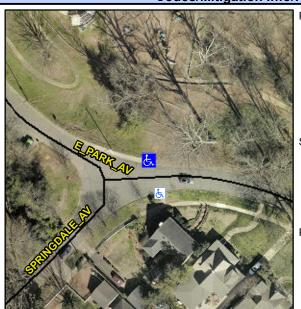

N/A

N/A

9.7

Good

Intersection ID: 14391 Main Street: E PARK AV **Cross Street: SPRINGDALE AV** NE Location: **Overall Compliance: No Severity Score:** 55 ADA ID: 18C6C7E6F561 Ramp Type: Combination2 Initial Pass/Fail: Fail

Ramp Length LT (in)

Ramp Width LT (in)

Ramp Slope LT (%)

Ramp XSlope LT (%)

Ramp Length (in)

Ramp Width (in)

Flare Type LT

Street 1 Name None Stop Condition-Street 1 **E PARK AV** N/A Street 2 Name Stop Condition-Street 2 N/A