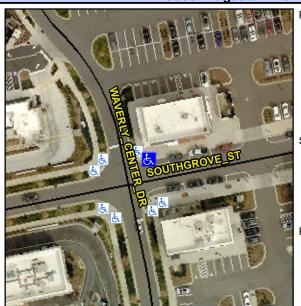

## **Access Compliance Report Public Rights-of-Way** (Curb Ramps)

Intersection ID: 53416 Main Street: WAVERLY\_CENTER\_DR **Cross Street: SOUTHGROVE\_ST** Location: NE **Overall Compliance: No Severity Score:** ADA ID: 18CB5A96CA04 Ramp Type: Perp Initial Pass/Fail: Fail 25

**Codes/Mitigation Info/Possible Solution** 

Street 1 Name **SOUTHGROVE ST** Stop Condition-Street 2 None Street 2 Name N/A N/A Stop Condition-Street 1

| 1 Ossible Solution            |  |  |  |  |  |  |  |
|-------------------------------|--|--|--|--|--|--|--|
| Possible Solutions:           |  |  |  |  |  |  |  |
| Remove & Replace Entire Ramp. |  |  |  |  |  |  |  |
|                               |  |  |  |  |  |  |  |
|                               |  |  |  |  |  |  |  |
|                               |  |  |  |  |  |  |  |
|                               |  |  |  |  |  |  |  |
| Surveyor Natoo                |  |  |  |  |  |  |  |
| Surveyor Notes:               |  |  |  |  |  |  |  |
| N/A                           |  |  |  |  |  |  |  |
|                               |  |  |  |  |  |  |  |
|                               |  |  |  |  |  |  |  |
| PROW/ADA:                     |  |  |  |  |  |  |  |
| R304.2.2                      |  |  |  |  |  |  |  |
|                               |  |  |  |  |  |  |  |
|                               |  |  |  |  |  |  |  |
|                               |  |  |  |  |  |  |  |
|                               |  |  |  |  |  |  |  |
|                               |  |  |  |  |  |  |  |
|                               |  |  |  |  |  |  |  |
|                               |  |  |  |  |  |  |  |