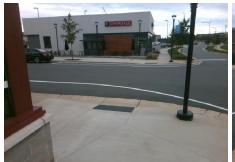

## **Access Compliance Report Public Rights-of-Way** (Curb Ramps)

Intersection ID: 53416 Main Street: WAVERLY\_CENTER\_DR **Cross Street: SOUTHGROVE\_ST** Location: NE **Overall Compliance: No Severity Score:** ADA ID: 18CB5A96CA04 Ramp Type: Perp Initial Pass/Fail: Fail 25

**Codes/Mitigation Info/Possible Solution** 

Street 1 Name **SOUTHGROVE ST** Stop Condition-Street 2 None Street 2 Name N/A N/A Stop Condition-Street 1

| 1 Ossible Solution            |  |  |  |  |  |  |  |
|-------------------------------|--|--|--|--|--|--|--|
| Possible Solutions:           |  |  |  |  |  |  |  |
| Remove & Replace Entire Ramp. |  |  |  |  |  |  |  |
|                               |  |  |  |  |  |  |  |
|                               |  |  |  |  |  |  |  |
|                               |  |  |  |  |  |  |  |
|                               |  |  |  |  |  |  |  |
| Surveyor Natoo                |  |  |  |  |  |  |  |
| Surveyor Notes:               |  |  |  |  |  |  |  |
| N/A                           |  |  |  |  |  |  |  |
|                               |  |  |  |  |  |  |  |
|                               |  |  |  |  |  |  |  |
| PROW/ADA:                     |  |  |  |  |  |  |  |
| R304.2.2                      |  |  |  |  |  |  |  |
|                               |  |  |  |  |  |  |  |
|                               |  |  |  |  |  |  |  |
|                               |  |  |  |  |  |  |  |
|                               |  |  |  |  |  |  |  |
|                               |  |  |  |  |  |  |  |
|                               |  |  |  |  |  |  |  |
|                               |  |  |  |  |  |  |  |