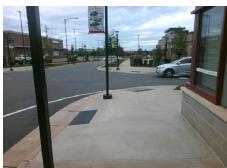

## **Access Compliance Report Public Rights-of-Way** (Curb Ramps)

Intersection ID: 53416 Main Street: WAVERLY\_CENTER\_DR **Cross Street: SOUTHGROVE\_ST** Location: NE **Overall Compliance: No Severity Score:** ADA ID: 18CB5A96CA04 Ramp Type: Perp Initial Pass/Fail: Fail 25

**Codes/Mitigation Info/Possible Solution** 

Street 1 Name **SOUTHGROVE ST** Stop Condition-Street 2 None Street 2 Name N/A N/A Stop Condition-Street 1

| 1 Ossible Solution            |  |  |  |  |  |  |  |
|-------------------------------|--|--|--|--|--|--|--|
| Possible Solutions:           |  |  |  |  |  |  |  |
| Remove & Replace Entire Ramp. |  |  |  |  |  |  |  |
|                               |  |  |  |  |  |  |  |
|                               |  |  |  |  |  |  |  |
|                               |  |  |  |  |  |  |  |
|                               |  |  |  |  |  |  |  |
| Surveyor Natoo                |  |  |  |  |  |  |  |
| Surveyor Notes:               |  |  |  |  |  |  |  |
| N/A                           |  |  |  |  |  |  |  |
|                               |  |  |  |  |  |  |  |
|                               |  |  |  |  |  |  |  |
| PROW/ADA:                     |  |  |  |  |  |  |  |
| R304.2.2                      |  |  |  |  |  |  |  |
|                               |  |  |  |  |  |  |  |
|                               |  |  |  |  |  |  |  |
|                               |  |  |  |  |  |  |  |
|                               |  |  |  |  |  |  |  |
|                               |  |  |  |  |  |  |  |
|                               |  |  |  |  |  |  |  |
|                               |  |  |  |  |  |  |  |