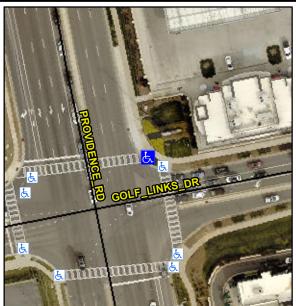

## Access Compliance Report Public Rights-of-Way (Curb Ramps)

Intersection ID: 30613Main Street:GOLF\_LINKS\_DRCross Street:PROVIDENCE\_RDLocation:NEADA ID: 18CBCC478813Ramp Type:PerpInitial Pass/Fail:FailOverall Compliance:NoSeverity Score:12.5

## Field Measurements/Component Compliance

Street 1 Name PROVIDENCE RD
Stop Condition-Street 2 Signal
Street 2 Name N/A
Stop Condition-Street 1 N/A

| Possible Solutions:            | Compliance Description |                       | Data  | Data Compliance Description |                             |      |
|--------------------------------|------------------------|-----------------------|-------|-----------------------------|-----------------------------|------|
| Remove & Replace Entire Ramp.  | N/A                    | Ramp Length (in)      | 96.0  | Yes                         | Ramp Slope (%)              | 7.8  |
| Tromoto a replace Emilio Rampi | Yes                    | Ramp Width (in)       | 48.0  | No                          | Ramp XSlope (%)             | 6.6  |
|                                | N/A                    | Flare Type LT         | N/A   | N/A                         | Flare Type RT               | N/A  |
|                                | N/A                    | Flare Slope LT (%)    | N/A   | N/A                         | Flare Slope RT (%)          | N/A  |
|                                | N/A                    | Flare Traversable LT? | N/A   | N/A                         | Flare Traversable RT?       | N/A  |
|                                | N/A                    | Landing Length (in)   | N/A   | N/A                         | DWS Provided?               | N/A  |
| Surveyor Notes:                | N/A                    | Landing Width (in)    | N/A   | N/A                         | DWS Contrast?               | N/A  |
| N/A                            | N/A                    | Landing Slope (%)     | N/A   | N/A                         | DWS Length (in)             | N/A  |
|                                | N/A                    | Landing X Slope (%)   | N/A   | N/A                         | DWS Full Width?             | N/A  |
|                                | N/A                    | Landing Curb? (Y/N)   | N/A   | N/A                         | DWS Offset (in)             | N/A  |
|                                | N/A                    | Shared Landing?       | N/A   |                             |                             |      |
| PROW/ADA:                      | N/A                    | Gutter Ponding?       | N/A   | N/A                         | Gutter Slope (%)            | N/A  |
| Not Found, R304.5.3            | N/A                    | Gutter Lip Ht (in)    | N/A   | N/A                         | Gutter X Slope (%)          | N/A  |
| ·                              | N/A                    | Painted X Walk1?      | Yes   | N/A                         | Painted X Walk2?            | N/A  |
|                                |                        | X Walk 1 Direction    | To W  |                             | X Walk 2 Direction          | N/A  |
|                                | N/A                    | X Walk 1 Width (in)   | 105.0 | N/A                         | X Walk 2 Width (in)         | N/A  |
|                                |                        | X Walk 1 Slope (%)    | 2.5   |                             | X Walk 2 Slope (%)          | N/A  |
|                                |                        | X Walk 1 X Slope (%)  | 6.0   |                             | X Walk 2 X Slope (%)        | N/A  |
|                                | N/A                    | Ramp inside XWalk1?   | Yes   | N/A                         | Ramp inside XWalk2?         | N/A  |
|                                |                        | Road Slope (%)        | N/A   | N/A                         | Clear Space?                | N/A  |
|                                |                        | Road X Slope (%)      | N/A   | N/A                         | Clear Space to XWalk (in)   | N/A  |
|                                | N/A                    | Any Obstructions?     | N/A   | N/A                         | Storm Grate/Utility Hazard? | N/A  |
| Total Cost: \$ 1850.00         |                        | Obstruction Type      |       |                             | Storm Grate/Utility Type    |      |
|                                |                        |                       | N/A   |                             |                             | N/A  |
|                                |                        |                       |       | Yes                         | Surface Condition? (G/P)    | Good |