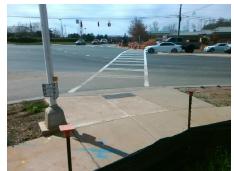

## Access Compliance Report Public Rights-of-Way (Curb Ramps)

Intersection ID: 30613Main Street:GOLF\_LINKS\_DRCross Street:PROVIDENCE\_RDLocation:NEADA ID: 18CBCC478813Ramp Type:PerpInitial Pass/Fail:FailOverall Compliance:NoSeverity Score:12.5

## Field Measurements/Component Compliance

Street 1 Name PROVIDENCE RD
Stop Condition-Street 2 Signal
Street 2 Name N/A
Stop Condition-Street 1 N/A

| Possible Solutions:            | Compliance Description |                       | Data  | Data Compliance Description |                             |      |
|--------------------------------|------------------------|-----------------------|-------|-----------------------------|-----------------------------|------|
| Remove & Replace Entire Ramp.  | N/A                    | Ramp Length (in)      | 96.0  | Yes                         | Ramp Slope (%)              | 7.8  |
| Tromoto a replace Emilio Rampi | Yes                    | Ramp Width (in)       | 48.0  | No                          | Ramp XSlope (%)             | 6.6  |
|                                | N/A                    | Flare Type LT         | N/A   | N/A                         | Flare Type RT               | N/A  |
|                                | N/A                    | Flare Slope LT (%)    | N/A   | N/A                         | Flare Slope RT (%)          | N/A  |
|                                | N/A                    | Flare Traversable LT? | N/A   | N/A                         | Flare Traversable RT?       | N/A  |
|                                | N/A                    | Landing Length (in)   | N/A   | N/A                         | DWS Provided?               | N/A  |
| Surveyor Notes:                | N/A                    | Landing Width (in)    | N/A   | N/A                         | DWS Contrast?               | N/A  |
| N/A                            | N/A                    | Landing Slope (%)     | N/A   | N/A                         | DWS Length (in)             | N/A  |
|                                | N/A                    | Landing X Slope (%)   | N/A   | N/A                         | DWS Full Width?             | N/A  |
|                                | N/A                    | Landing Curb? (Y/N)   | N/A   | N/A                         | DWS Offset (in)             | N/A  |
|                                | N/A                    | Shared Landing?       | N/A   |                             |                             |      |
| PROW/ADA:                      | N/A                    | Gutter Ponding?       | N/A   | N/A                         | Gutter Slope (%)            | N/A  |
| Not Found, R304.5.3            | N/A                    | Gutter Lip Ht (in)    | N/A   | N/A                         | Gutter X Slope (%)          | N/A  |
| ·                              | N/A                    | Painted X Walk1?      | Yes   | N/A                         | Painted X Walk2?            | N/A  |
|                                |                        | X Walk 1 Direction    | To W  |                             | X Walk 2 Direction          | N/A  |
|                                | N/A                    | X Walk 1 Width (in)   | 105.0 | N/A                         | X Walk 2 Width (in)         | N/A  |
|                                |                        | X Walk 1 Slope (%)    | 2.5   |                             | X Walk 2 Slope (%)          | N/A  |
|                                |                        | X Walk 1 X Slope (%)  | 6.0   |                             | X Walk 2 X Slope (%)        | N/A  |
|                                | N/A                    | Ramp inside XWalk1?   | Yes   | N/A                         | Ramp inside XWalk2?         | N/A  |
|                                |                        | Road Slope (%)        | N/A   | N/A                         | Clear Space?                | N/A  |
|                                |                        | Road X Slope (%)      | N/A   | N/A                         | Clear Space to XWalk (in)   | N/A  |
|                                | N/A                    | Any Obstructions?     | N/A   | N/A                         | Storm Grate/Utility Hazard? | N/A  |
| Total Cost: \$ 1850.00         |                        | Obstruction Type      |       |                             | Storm Grate/Utility Type    |      |
|                                |                        |                       | N/A   |                             |                             | N/A  |
|                                |                        |                       |       | Yes                         | Surface Condition? (G/P)    | Good |