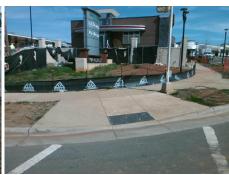

## Access Compliance Report Public Rights-of-Way (Curb Ramps)

Intersection ID: 30613Main Street:GOLF\_LINKS\_DRCross Street:PROVIDENCE\_RDLocation:NEADA ID: 18CBCC478813Ramp Type:PerpInitial Pass/Fail:FailOverall Compliance:NoSeverity Score:12.5

## Field Measurements/Component Compliance

Street 1 Name PROVIDENCE RD
Stop Condition-Street 2 Signal
Street 2 Name N/A
Stop Condition-Street 1 N/A

| Possible Solutions:            | Compliance Description |                       | Data  | Data Compliance Description |                             |      |
|--------------------------------|------------------------|-----------------------|-------|-----------------------------|-----------------------------|------|
| Remove & Replace Entire Ramp.  | N/A                    | Ramp Length (in)      | 96.0  | Yes                         | Ramp Slope (%)              | 7.8  |
| Tromoto a replace Emilio Rampi | Yes                    | Ramp Width (in)       | 48.0  | No                          | Ramp XSlope (%)             | 6.6  |
|                                | N/A                    | Flare Type LT         | N/A   | N/A                         | Flare Type RT               | N/A  |
|                                | N/A                    | Flare Slope LT (%)    | N/A   | N/A                         | Flare Slope RT (%)          | N/A  |
|                                | N/A                    | Flare Traversable LT? | N/A   | N/A                         | Flare Traversable RT?       | N/A  |
|                                | N/A                    | Landing Length (in)   | N/A   | N/A                         | DWS Provided?               | N/A  |
| Surveyor Notes:                | N/A                    | Landing Width (in)    | N/A   | N/A                         | DWS Contrast?               | N/A  |
| N/A                            | N/A                    | Landing Slope (%)     | N/A   | N/A                         | DWS Length (in)             | N/A  |
|                                | N/A                    | Landing X Slope (%)   | N/A   | N/A                         | DWS Full Width?             | N/A  |
|                                | N/A                    | Landing Curb? (Y/N)   | N/A   | N/A                         | DWS Offset (in)             | N/A  |
|                                | N/A                    | Shared Landing?       | N/A   |                             |                             |      |
| PROW/ADA:                      | N/A                    | Gutter Ponding?       | N/A   | N/A                         | Gutter Slope (%)            | N/A  |
| Not Found, R304.5.3            | N/A                    | Gutter Lip Ht (in)    | N/A   | N/A                         | Gutter X Slope (%)          | N/A  |
| ·                              | N/A                    | Painted X Walk1?      | Yes   | N/A                         | Painted X Walk2?            | N/A  |
|                                |                        | X Walk 1 Direction    | To W  |                             | X Walk 2 Direction          | N/A  |
|                                | N/A                    | X Walk 1 Width (in)   | 105.0 | N/A                         | X Walk 2 Width (in)         | N/A  |
|                                |                        | X Walk 1 Slope (%)    | 2.5   |                             | X Walk 2 Slope (%)          | N/A  |
|                                |                        | X Walk 1 X Slope (%)  | 6.0   |                             | X Walk 2 X Slope (%)        | N/A  |
|                                | N/A                    | Ramp inside XWalk1?   | Yes   | N/A                         | Ramp inside XWalk2?         | N/A  |
|                                |                        | Road Slope (%)        | N/A   | N/A                         | Clear Space?                | N/A  |
|                                |                        | Road X Slope (%)      | N/A   | N/A                         | Clear Space to XWalk (in)   | N/A  |
|                                | N/A                    | Any Obstructions?     | N/A   | N/A                         | Storm Grate/Utility Hazard? | N/A  |
| Total Cost: \$ 1850.00         |                        | Obstruction Type      |       |                             | Storm Grate/Utility Type    |      |
|                                |                        |                       | N/A   |                             |                             | N/A  |
|                                |                        |                       |       | Yes                         | Surface Condition? (G/P)    | Good |