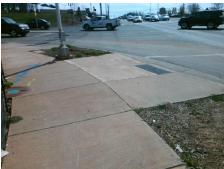

## Access Compliance Report Public Rights-of-Way (Curb Ramps)

Intersection ID: 30613Main Street:GOLF\_LINKS\_DRCross Street:PROVIDENCE\_RDLocation:NEADA ID: 18CBCC478813Ramp Type:PerpInitial Pass/Fail:FailOverall Compliance:NoSeverity Score:12.5

## Field Measurements/Component Compliance

Street 1 Name PROVIDENCE RD
Stop Condition-Street 2 Signal
Street 2 Name N/A
Stop Condition-Street 1 N/A

| Possible Solutions:            | Compliance Description |                       | Data  | Data Compliance Description |                             |      |
|--------------------------------|------------------------|-----------------------|-------|-----------------------------|-----------------------------|------|
| Remove & Replace Entire Ramp.  | N/A                    | Ramp Length (in)      | 96.0  | Yes                         | Ramp Slope (%)              | 7.8  |
| Tromoto a replace Emilio Rampi | Yes                    | Ramp Width (in)       | 48.0  | No                          | Ramp XSlope (%)             | 6.6  |
|                                | N/A                    | Flare Type LT         | N/A   | N/A                         | Flare Type RT               | N/A  |
|                                | N/A                    | Flare Slope LT (%)    | N/A   | N/A                         | Flare Slope RT (%)          | N/A  |
|                                | N/A                    | Flare Traversable LT? | N/A   | N/A                         | Flare Traversable RT?       | N/A  |
|                                | N/A                    | Landing Length (in)   | N/A   | N/A                         | DWS Provided?               | N/A  |
| Surveyor Notes:                | N/A                    | Landing Width (in)    | N/A   | N/A                         | DWS Contrast?               | N/A  |
| N/A                            | N/A                    | Landing Slope (%)     | N/A   | N/A                         | DWS Length (in)             | N/A  |
|                                | N/A                    | Landing X Slope (%)   | N/A   | N/A                         | DWS Full Width?             | N/A  |
|                                | N/A                    | Landing Curb? (Y/N)   | N/A   | N/A                         | DWS Offset (in)             | N/A  |
|                                | N/A                    | Shared Landing?       | N/A   |                             |                             |      |
| PROW/ADA:                      | N/A                    | Gutter Ponding?       | N/A   | N/A                         | Gutter Slope (%)            | N/A  |
| Not Found, R304.5.3            | N/A                    | Gutter Lip Ht (in)    | N/A   | N/A                         | Gutter X Slope (%)          | N/A  |
| ·                              | N/A                    | Painted X Walk1?      | Yes   | N/A                         | Painted X Walk2?            | N/A  |
|                                |                        | X Walk 1 Direction    | To W  |                             | X Walk 2 Direction          | N/A  |
|                                | N/A                    | X Walk 1 Width (in)   | 105.0 | N/A                         | X Walk 2 Width (in)         | N/A  |
|                                |                        | X Walk 1 Slope (%)    | 2.5   |                             | X Walk 2 Slope (%)          | N/A  |
|                                |                        | X Walk 1 X Slope (%)  | 6.0   |                             | X Walk 2 X Slope (%)        | N/A  |
|                                | N/A                    | Ramp inside XWalk1?   | Yes   | N/A                         | Ramp inside XWalk2?         | N/A  |
|                                |                        | Road Slope (%)        | N/A   | N/A                         | Clear Space?                | N/A  |
|                                |                        | Road X Slope (%)      | N/A   | N/A                         | Clear Space to XWalk (in)   | N/A  |
|                                | N/A                    | Any Obstructions?     | N/A   | N/A                         | Storm Grate/Utility Hazard? | N/A  |
| Total Cost: \$ 1850.00         |                        | Obstruction Type      |       |                             | Storm Grate/Utility Type    |      |
|                                |                        |                       | N/A   |                             |                             | N/A  |
|                                |                        |                       |       | Yes                         | Surface Condition? (G/P)    | Good |