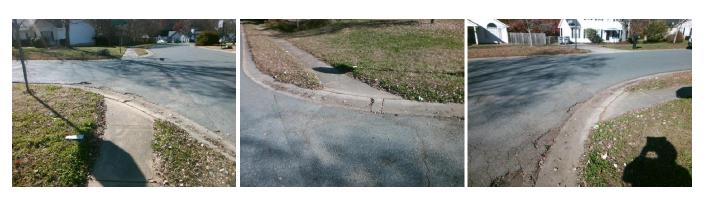

## Access Compliance Report Public Rights-of-Way (Curb Ramps)

| Intersection ID: 6262                   | Main Street: COTTONWOOD_PARK_DR          | Cross Street: SETTLES_BRIDGE_CT         |                    |             | Location:       | Е   |
|-----------------------------------------|------------------------------------------|-----------------------------------------|--------------------|-------------|-----------------|-----|
| ADA ID: 18DF2944452E                    | Ramp Type: NoRamp                        | Initial Pass/Fail: NoRamp               | Overall Compliance | ce: No      | Severity Score: | 100 |
| Codes/Mitigation Info/Possible Solution |                                          | Field Measurements/Component Compliance |                    |             |                 |     |
| CONTRACTOR DATA                         | Possible Solutions:<br>Provide Curb Ramp |                                         | <u>Compliance</u>  | Description | <u> </u>        | ata |
|                                         | Surveyor Notes:<br>N/A                   |                                         |                    |             |                 |     |
|                                         | PROW/ADA:<br>N/A                         |                                         |                    |             |                 |     |