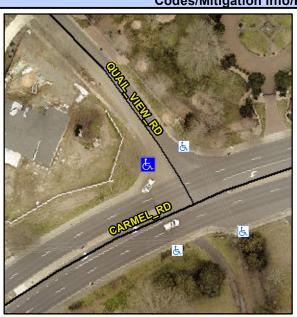

## Access Compliance Report Public Rights-of-Way (Curb Ramps)

Intersection ID: 24472 Main Street: CARMEL\_RD Cross Street: QUAIL\_VIEW\_RD Location: NW

ADA ID: 18E82A30536E Ramp Type: PerpDiag Initial Pass/Fail: Fail Overall Compliance: No Severity Score: 22.5

## Field Measurements/Component Compliance

Street 1 Name
Stop Condition-Street 2
Street 2 Name
Stop Condition-Street 1

CARMEL RD None QUAIL VIEW RD StopSign Possible Solutions:

Remove & Replace Curb Ramp With Two New Directional Ramps or Equivalent.