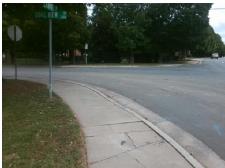

## Access Compliance Report Public Rights-of-Way (Curb Ramps)

Intersection ID: 24472 Main Street: CARMEL\_RD Cross Street: QUAIL\_VIEW\_RD Location: NW

ADA ID: 18E82A30536E Ramp Type: PerpDiag Initial Pass/Fail: Fail Overall Compliance: No Severity Score: 22.5

## Field Measurements/Component Compliance

Street 1 Name
Stop Condition-Street 2
Street 2 Name
Stop Condition-Street 1

CARMEL RD None QUAIL VIEW RD StopSign Possible Solutions:

Remove & Replace Curb Ramp With Two New Directional Ramps or Equivalent.