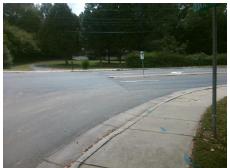

## Access Compliance Report Public Rights-of-Way (Curb Ramps)

Intersection ID: 24472 Main Street: CARMEL\_RD Cross Street: QUAIL\_VIEW\_RD Location: NW

ADA ID: 18E82A30536E Ramp Type: PerpDiag Initial Pass/Fail: Fail Overall Compliance: No Severity Score: 22.5

## Field Measurements/Component Compliance

Street 1 Name
Stop Condition-Street 2
Street 2 Name
Stop Condition-Street 1

CARMEL RD None QUAIL VIEW RD StopSign Possible Solutions:

Remove & Replace Curb Ramp With Two New Directional Ramps or Equivalent.