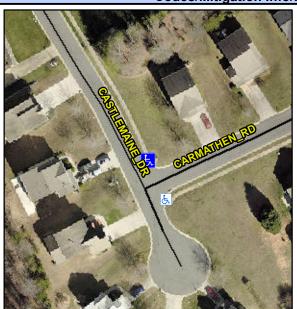

## **Access Compliance Report Public Rights-of-Way** (Curb Ramps)

Intersection ID: 4977 Main Street: CARMATHEN RD Cross Street: CASTLEMAINE\_DR Location: NE **ADA ID: 18E9F4F8E1AB** Ramp Type: Perp Initial Pass/Fail: Fail **Overall Compliance: No Severity Score:** 1.25