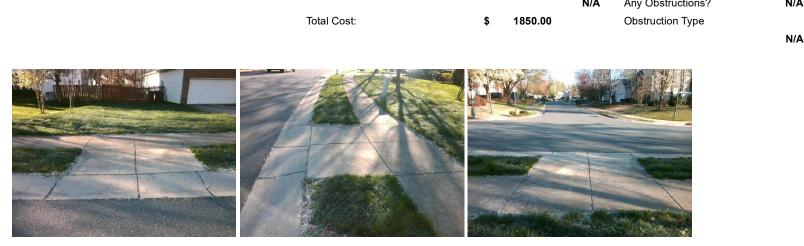

## Access Compliance Report Public Rights-of-Way (Curb Ramps)

|                                         |                                         |                           | •                          | - /                                     |                                                |                          |      |                             |      |
|-----------------------------------------|-----------------------------------------|---------------------------|----------------------------|-----------------------------------------|------------------------------------------------|--------------------------|------|-----------------------------|------|
| Intersection ID: 29721                  | Main St                                 | Main Street: COLE_MILL_RD |                            |                                         | Cross Street: LANNIER_FALLS_LN                 |                          |      |                             | Ν    |
| ADA ID: 18EA1A2BAD36                    | Ramp T                                  | Ramp Type: Perp           |                            |                                         | Initial Pass/Fail: Fail Overall Compliance: No |                          |      | Severity Score:             | 10   |
| Codes/Mitigation Info/Possible Solution |                                         |                           |                            | Field Measurements/Component Compliance |                                                |                          |      |                             |      |
|                                         | Possible Solutions:                     |                           | Compliance Description Dat |                                         |                                                | a Compliance Description |      | Data                        |      |
|                                         | A ARE AL                                | Remove & Replace          | Entire Ramn                | N/A                                     | Ramp Length (in)                               | 47.5                     | Yes  | Ramp Slope (%)              | 5.3  |
|                                         |                                         |                           |                            | No                                      | Ramp Width (in)                                | 47.0                     | No   | Ramp XSlope (%)             | 4.1  |
|                                         | A A A A A A A A A A A A A A A A A A A   |                           |                            | N/A                                     | Flare Type LT                                  | N/A                      | N/A  | Flare Type RT               | N/A  |
|                                         |                                         |                           |                            | N/A                                     | Flare Slope LT (%)                             | N/A                      | N/A  | Flare Slope RT (%)          | N/A  |
|                                         |                                         | 4                         |                            | N/A                                     | Flare Traversable LT?                          | N/A                      | N/A  | Flare Traversable RT?       | N/A  |
| A A A                                   | -                                       | 1                         |                            | N/A                                     | Landing Length (in)                            | N/A                      | N/A  | DWS Provided?               | N/A  |
| THER FALLS                              | S HU                                    | Surveyor Notes:           |                            | N/A                                     | Landing Width (in)                             | N/A                      | N/A  | DWS Contrast?               | N/A  |
| L'Aun -                                 | and a state of the                      | N/A                       |                            | N/A                                     | Landing Slope (%)                              | N/A                      | N/A  | DWS Length (in)             | N/A  |
| and the second                          | LES STAT                                |                           |                            | N/A                                     | Landing X Slope (%)                            | N/A                      | N/A  | DWS Full Width?             | N/A  |
|                                         | Sen I p                                 |                           |                            | N/A                                     | Landing Curb? (Y/N)                            |                          | N/A  | DWS Offset (in)             | N/A  |
| A A A A A A A A A A A A A A A A A A A   |                                         |                           |                            | N/A                                     | Shared Landing?                                | N/A                      |      |                             |      |
|                                         |                                         | PROW/ADA:                 |                            | N/A                                     | Gutter Ponding?                                |                          | N/A  | Gutter Slope (%)            | N/A  |
| 1                                       | M Same                                  | Not Found, R304.5.        | 1 R304 5 3                 | N/A                                     | Gutter Lip Ht (in)                             |                          | N/A  | Gutter X Slope (%)          | N/A  |
|                                         | ALL CARAGE                              | Not i Ound, 1304.5.       | 1, 1004.3.3                | N/A                                     | Painted X Walk1?                               |                          | N/A  | Painted X Walk2?            | N/A  |
|                                         | 1 3 1 1 1 1 1 1 1 1 1 1 1 1 1 1 1 1 1 1 | 6                         |                            |                                         | X Walk 1 Direction                             | To S                     |      | X Walk 2 Direction          | N/A  |
| a getter                                | A STAN                                  |                           |                            | N/A                                     | X Walk 1 Width (in)                            |                          | N/A  | X Walk 2 Width (in)         | N/A  |
| Street 1 Name                           | LANNIER FALLS LN                        | -                         |                            |                                         | X Walk 1 Slope (%)                             | 0.3                      |      | X Walk 2 Slope (%)          | N/A  |
| Stop Condition-Street 2                 | None                                    |                           |                            |                                         | X Walk 1 X Slope (%)                           | 1.7                      |      | X Walk 2 X Slope (%)        | N/A  |
| Street 2 Name                           | N/A                                     |                           |                            | N/A                                     | Ramp inside XWalk1?                            |                          | N/A  | Ramp inside XWalk2?         | N/A  |
| Stop Condition-Street 1                 | N/A                                     |                           |                            |                                         | Road Slope (%)                                 |                          | N/A  | Clear Space?                | N/A  |
|                                         | N/A                                     |                           |                            |                                         | Road X Slope (%)                               |                          | N/A  | Clear Space to XWalk (in)   | N/A  |
|                                         |                                         |                           |                            | N/A                                     | Any Obstructions?                              |                          | N/A  | Storm Grate/Utility Hazard? | N/A  |
|                                         |                                         | Total Cost:               | \$ 18                      | 50.00                                   | Obstruction Type                               | 174                      | 11/1 | Storm Grate/Utility Type    | 11/2 |
| 1                                       |                                         | 10101 0031.               | ψιο                        |                                         |                                                | N/A                      |      | Clothe Oraco, Ouncy Type    | N/A  |
|                                         |                                         |                           |                            |                                         |                                                | N/A                      |      |                             | IN/A |