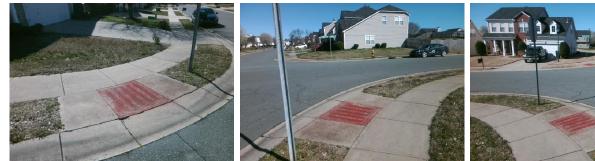

## **Access Compliance Report** Public Rights-of-Way (Curb Ramps)

Surface Condition? (G/P)

Curb Slope (%)

Good

3.3

Yes

N/A

| Intersection ID: 31905 Mai              |                     | Street: PALOMAR_MOUNTAIN_DR                                                   |         | Cross Street: STOWE_DERBY_DR                 |                       |      |                             | Location:                   | SE    |
|-----------------------------------------|---------------------|-------------------------------------------------------------------------------|---------|----------------------------------------------|-----------------------|------|-----------------------------|-----------------------------|-------|
| ADA ID: 18EBB1841D2F Ramp               |                     | Type: BlendTrans2                                                             |         | nitial Pass/Fail: Fail Overall Compliance: N |                       |      | nce: N                      | o Severity Score:           | 33.75 |
| Codes/Mitigation Info/Possible Solution |                     |                                                                               |         | Field Measurements/Component Compliance      |                       |      |                             |                             |       |
|                                         |                     | Possible Solutions:                                                           |         | Compliance Description D                     |                       |      | Data Compliance Description |                             | Data  |
| P.A.                                    |                     | Remove & Replace Curb Ramp Wit<br>Two New Directional Ramps or<br>Equivalent. | np With | N/A                                          | Ramp Length (in)      | 95.0 | Yes                         | BlendTrans Slope (%)        | 2.5   |
|                                         |                     |                                                                               | or      | No                                           | Ramp Width (in)       | 39.5 | No                          | BlendTrans XSlope (%)       | 7.0   |
| and the second second                   |                     |                                                                               |         | N/A                                          | Flare Type LT         | N/A  | N/A                         | Flare Type RT               | N/A   |
| The second and                          |                     |                                                                               |         | N/A                                          | Flare Slope LT (%)    | N/A  | N/A                         | Flare Slope RT (%)          | N/A   |
|                                         | n <u>6.</u>         |                                                                               |         | N/A                                          | Flare Traversable LT? | N/A  | N/A                         | Flare Traversable RT?       | N/A   |
|                                         | PALOMAR MOUNTAINLDR |                                                                               |         | N/A                                          | Landing Length (in)   | N/A  | N/A                         | DWS Provided?               | N/A   |
|                                         |                     | Surveyor Notes:                                                               |         | N/A                                          | Landing Width (in)    | N/A  | N/A                         | DWS Contrast?               | N/A   |
|                                         |                     | N/A                                                                           |         | N/A                                          | Landing Slope (%)     | N/A  | N/A                         | DWS Length (in)             | N/A   |
| CONTRACT OF                             |                     |                                                                               |         | N/A                                          | Landing X Slope (%)   | N/A  | N/A                         | DWS Full Width?             | N/A   |
|                                         |                     |                                                                               |         | N/A                                          | Landing Curb? (Y/N)   | N/A  | N/A                         | DWS Offset (in)             | N/A   |
|                                         |                     |                                                                               |         | N/A                                          | Shared Landing?       | N/A  |                             |                             |       |
|                                         |                     | PROW/ADA:                                                                     |         | N/A                                          | Gutter Ponding?       | N/A  | N/A                         | Gutter Slope (%)            | N/A   |
|                                         | - SAA               | R304.5.1, R304.5.3                                                            |         | N/A                                          | Gutter Lip Ht (in)    | N/A  | N/A                         | Gutter X Slope (%)          | N/A   |
| AP                                      | A State             | ,                                                                             |         | N/A                                          | Painted X Walk1?      | No   | N/A                         | Painted X Walk2?            | No    |
|                                         | ·                   |                                                                               |         |                                              | X Walk 1 Direction    | To N |                             | X Walk 2 Direction          | To W  |
|                                         |                     |                                                                               |         |                                              | X Walk 1 Width (in)   | N/A  |                             | X Walk 2 Width (in)         | N/A   |
| Street 1 Name                           | PALOMAR MOUNTAIN DR | _                                                                             |         |                                              | X Walk 1 Slope (%)    | 4.9  |                             | X Walk 2 Slope (%)          | 0.2   |
| Stop Condition-Street 1                 | None                |                                                                               |         |                                              | X Walk 1 X Slope (%)  | 1.2  |                             | X Walk 2 X Slope (%)        | 6.6   |
| Street 2 Name                           | STOWE DERBY DR      |                                                                               |         | N/A                                          | Ramp inside XWalk1?   | N/A  | N/A                         | Ramp inside XWalk2?         | N/A   |
| Stop Condition-Street 2                 | StopSign            |                                                                               |         |                                              | Road Slope (%)        | 5.2  |                             | Clear Space?                | N/A   |
|                                         |                     |                                                                               |         |                                              | Road X Slope (%)      | 1.8  | N/A                         | Clear Space to XWalk (in)   | N/A   |
|                                         |                     |                                                                               |         | N/A                                          | Any Obstructions?     | N/A  | N/A                         | Storm Grate/Utility Hazard? | N/A   |
|                                         |                     | Total Cost: \$                                                                | 3200.00 |                                              | Obstruction Type      |      |                             | Storm Grate/Utility Type    |       |
|                                         |                     |                                                                               |         |                                              |                       | N/A  |                             |                             | N/A   |