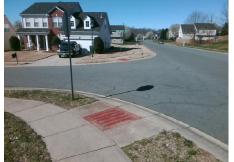

## **Access Compliance Report** Public Rights-of-Way (Curb Ramps)

Surface Condition? (G/P)

Curb Slope (%)

Good

3.3

Yes

N/A

| Intersection ID: 31905 Mai              |                     | Street: PALOMAR_MOUNTAIN_DR                                                   |         | Cross Street: STOWE_DERBY_DR                 |                       |      |                             | Location:                   | SE    |
|-----------------------------------------|---------------------|-------------------------------------------------------------------------------|---------|----------------------------------------------|-----------------------|------|-----------------------------|-----------------------------|-------|
| ADA ID: 18EBB1841D2F Ramp               |                     | Type: BlendTrans2                                                             |         | nitial Pass/Fail: Fail Overall Compliance: N |                       |      | nce: N                      | o Severity Score:           | 33.75 |
| Codes/Mitigation Info/Possible Solution |                     |                                                                               |         | Field Measurements/Component Compliance      |                       |      |                             |                             |       |
|                                         |                     | Possible Solutions:                                                           |         | Compliance Description D                     |                       |      | Data Compliance Description |                             | Data  |
| P.A.                                    |                     | Remove & Replace Curb Ramp Wit<br>Two New Directional Ramps or<br>Equivalent. | np With | N/A                                          | Ramp Length (in)      | 95.0 | Yes                         | BlendTrans Slope (%)        | 2.5   |
|                                         |                     |                                                                               | or      | No                                           | Ramp Width (in)       | 39.5 | No                          | BlendTrans XSlope (%)       | 7.0   |
| and the second second                   |                     |                                                                               |         | N/A                                          | Flare Type LT         | N/A  | N/A                         | Flare Type RT               | N/A   |
| The second and                          |                     |                                                                               |         | N/A                                          | Flare Slope LT (%)    | N/A  | N/A                         | Flare Slope RT (%)          | N/A   |
|                                         | n <u>6.</u>         |                                                                               |         | N/A                                          | Flare Traversable LT? | N/A  | N/A                         | Flare Traversable RT?       | N/A   |
|                                         | PALOMAR MOUNTAINLDR |                                                                               |         | N/A                                          | Landing Length (in)   | N/A  | N/A                         | DWS Provided?               | N/A   |
|                                         |                     | Surveyor Notes:                                                               |         | N/A                                          | Landing Width (in)    | N/A  | N/A                         | DWS Contrast?               | N/A   |
|                                         |                     | N/A                                                                           |         | N/A                                          | Landing Slope (%)     | N/A  | N/A                         | DWS Length (in)             | N/A   |
| CONTRACT OF                             |                     |                                                                               |         | N/A                                          | Landing X Slope (%)   | N/A  | N/A                         | DWS Full Width?             | N/A   |
|                                         |                     |                                                                               |         | N/A                                          | Landing Curb? (Y/N)   | N/A  | N/A                         | DWS Offset (in)             | N/A   |
|                                         |                     |                                                                               |         | N/A                                          | Shared Landing?       | N/A  |                             |                             |       |
|                                         |                     | PROW/ADA:                                                                     |         | N/A                                          | Gutter Ponding?       | N/A  | N/A                         | Gutter Slope (%)            | N/A   |
|                                         | - SAA               | R304.5.1, R304.5.3                                                            |         | N/A                                          | Gutter Lip Ht (in)    | N/A  | N/A                         | Gutter X Slope (%)          | N/A   |
| AP                                      | A State             | ,                                                                             |         | N/A                                          | Painted X Walk1?      | No   | N/A                         | Painted X Walk2?            | No    |
|                                         | ·                   |                                                                               |         |                                              | X Walk 1 Direction    | To N |                             | X Walk 2 Direction          | To W  |
|                                         |                     |                                                                               |         |                                              | X Walk 1 Width (in)   | N/A  |                             | X Walk 2 Width (in)         | N/A   |
| Street 1 Name                           | PALOMAR MOUNTAIN DR | _                                                                             |         |                                              | X Walk 1 Slope (%)    | 4.9  |                             | X Walk 2 Slope (%)          | 0.2   |
| Stop Condition-Street 1                 | None                |                                                                               |         |                                              | X Walk 1 X Slope (%)  | 1.2  |                             | X Walk 2 X Slope (%)        | 6.6   |
| Street 2 Name                           | STOWE DERBY DR      |                                                                               |         | N/A                                          | Ramp inside XWalk1?   | N/A  | N/A                         | Ramp inside XWalk2?         | N/A   |
| Stop Condition-Street 2                 | StopSign            |                                                                               |         |                                              | Road Slope (%)        | 5.2  |                             | Clear Space?                | N/A   |
|                                         |                     |                                                                               |         |                                              | Road X Slope (%)      | 1.8  | N/A                         | Clear Space to XWalk (in)   | N/A   |
|                                         |                     |                                                                               |         | N/A                                          | Any Obstructions?     | N/A  | N/A                         | Storm Grate/Utility Hazard? | N/A   |
|                                         |                     | Total Cost: \$                                                                | 3200.00 |                                              | Obstruction Type      |      |                             | Storm Grate/Utility Type    |       |
|                                         |                     |                                                                               |         |                                              |                       | N/A  |                             |                             | N/A   |