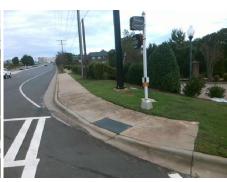

## **Access Compliance Report Public Rights-of-Way** (Curb Ramps)

Intersection ID: N/A Main Street: ARDREY KELL RD **Cross Street: PROVIDENCE ROW LN** Location: SE ADA ID: 18ED46834F51 Ramp Type: PerpDiag Initial Pass/Fail: Fail **Overall Compliance: No Severity Score:** 12.5

Possible Solutions: Remove & Replace Curb Ramp With **Two New Directional Ramps or** Not Found, R304.5.3

Total Cost: 3200.00

| Field Measurements/Component Compliance |                       |       |                        |                             |      |
|-----------------------------------------|-----------------------|-------|------------------------|-----------------------------|------|
| Compliance Description                  |                       | Data  | Compliance Description |                             | Data |
| N/A                                     | Ramp Length (in)      | 24.0  | Yes                    | Ramp Slope (%)              | 5.5  |
| Yes                                     | Ramp Width (in)       | 48.0  | No                     | Ramp XSlope (%)             | 5.3  |
| N/A                                     | Flare Type LT         | N/A   | N/A                    | Flare Type RT               | N/A  |
| N/A                                     | Flare Slope LT (%)    | N/A   | N/A                    | Flare Slope RT (%)          | N/A  |
| N/A                                     | Flare Traversable LT? | N/A   | N/A                    | Flare Traversable RT?       | N/A  |
| N/A                                     | Landing Length (in)   | N/A   | N/A                    | DWS Provided?               | N/A  |
| N/A                                     | Landing Width (in)    | N/A   | N/A                    | DWS Contrast?               | N/A  |
| N/A                                     | Landing Slope (%)     | N/A   | N/A                    | DWS Length (in)             | N/A  |
| N/A                                     | Landing X Slope (%)   | N/A   | N/A                    | DWS Full Width?             | N/A  |
| N/A                                     | Landing Curb? (Y/N)   | N/A   | N/A                    | DWS Offset (in)             | N/A  |
| N/A                                     | Shared Landing?       | N/A   |                        |                             |      |
| N/A                                     | Gutter Ponding?       | N/A   | N/A                    | Gutter Slope (%)            | N/A  |
| N/A                                     | Gutter Lip Ht (in)    | N/A   | N/A                    | Gutter X Slope (%)          | N/A  |
| N/A                                     | Painted X Walk1?      | Yes   | N/A                    | Painted X Walk2?            | Yes  |
|                                         | X Walk 1 Direction    | To N  |                        | X Walk 2 Direction          | To W |
| N/A                                     | X Walk 1 Width (in)   | 112.0 | N/A                    | X Walk 2 Width (in)         | 86.0 |
|                                         | X Walk 1 Slope (%)    | 6.0   |                        | X Walk 2 Slope (%)          | 0.8  |
|                                         | X Walk 1 X Slope (%)  | 2.5   |                        | X Walk 2 X Slope (%)        | 8.9  |
| N/A                                     | Ramp inside XWalk1?   | Yes   | N/A                    | Ramp inside XWalk2?         | Yes  |
|                                         | Road Slope (%)        | 6.3   | N/A                    | Clear Space?                | N/A  |
|                                         | Road X Slope (%)      | 6.0   | N/A                    | Clear Space to XWalk (in)   | N/A  |
| N/A                                     | Any Obstructions?     | N/A   | N/A                    | Storm Grate/Utility Hazard? | N/A  |
|                                         | Obstruction Type      |       |                        | Storm Grate/Utility Type    |      |
|                                         |                       | N/A   |                        |                             | N/A  |
|                                         |                       |       | Yes                    | Surface Condition? (G/P)    | Good |