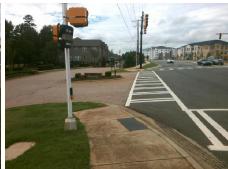

## **Access Compliance Report Public Rights-of-Way** (Curb Ramps)

Intersection ID: N/A Main Street: ARDREY KELL RD **Cross Street: PROVIDENCE ROW LN** Location: SE ADA ID: 18ED46834F51 Ramp Type: PerpDiag Initial Pass/Fail: Fail **Overall Compliance: No Severity Score:** 12.5

Possible Solutions: Remove & Replace Curb Ramp With **Two New Directional Ramps or** Not Found, R304.5.3

Total Cost: 3200.00

| Field Measurements/Component Compliance |                       |       |                        |                             |      |
|-----------------------------------------|-----------------------|-------|------------------------|-----------------------------|------|
| Compliance Description                  |                       | Data  | Compliance Description |                             | Data |
| N/A                                     | Ramp Length (in)      | 24.0  | Yes                    | Ramp Slope (%)              | 5.5  |
| Yes                                     | Ramp Width (in)       | 48.0  | No                     | Ramp XSlope (%)             | 5.3  |
| N/A                                     | Flare Type LT         | N/A   | N/A                    | Flare Type RT               | N/A  |
| N/A                                     | Flare Slope LT (%)    | N/A   | N/A                    | Flare Slope RT (%)          | N/A  |
| N/A                                     | Flare Traversable LT? | N/A   | N/A                    | Flare Traversable RT?       | N/A  |
| N/A                                     | Landing Length (in)   | N/A   | N/A                    | DWS Provided?               | N/A  |
| N/A                                     | Landing Width (in)    | N/A   | N/A                    | DWS Contrast?               | N/A  |
| N/A                                     | Landing Slope (%)     | N/A   | N/A                    | DWS Length (in)             | N/A  |
| N/A                                     | Landing X Slope (%)   | N/A   | N/A                    | DWS Full Width?             | N/A  |
| N/A                                     | Landing Curb? (Y/N)   | N/A   | N/A                    | DWS Offset (in)             | N/A  |
| N/A                                     | Shared Landing?       | N/A   |                        |                             |      |
| N/A                                     | Gutter Ponding?       | N/A   | N/A                    | Gutter Slope (%)            | N/A  |
| N/A                                     | Gutter Lip Ht (in)    | N/A   | N/A                    | Gutter X Slope (%)          | N/A  |
| N/A                                     | Painted X Walk1?      | Yes   | N/A                    | Painted X Walk2?            | Yes  |
|                                         | X Walk 1 Direction    | To N  |                        | X Walk 2 Direction          | To W |
| N/A                                     | X Walk 1 Width (in)   | 112.0 | N/A                    | X Walk 2 Width (in)         | 86.0 |
|                                         | X Walk 1 Slope (%)    | 6.0   |                        | X Walk 2 Slope (%)          | 0.8  |
|                                         | X Walk 1 X Slope (%)  | 2.5   |                        | X Walk 2 X Slope (%)        | 8.9  |
| N/A                                     | Ramp inside XWalk1?   | Yes   | N/A                    | Ramp inside XWalk2?         | Yes  |
|                                         | Road Slope (%)        | 6.3   | N/A                    | Clear Space?                | N/A  |
|                                         | Road X Slope (%)      | 6.0   | N/A                    | Clear Space to XWalk (in)   | N/A  |
| N/A                                     | Any Obstructions?     | N/A   | N/A                    | Storm Grate/Utility Hazard? | N/A  |
|                                         | Obstruction Type      |       |                        | Storm Grate/Utility Type    |      |
|                                         |                       | N/A   |                        |                             | N/A  |
|                                         |                       |       | Yes                    | Surface Condition? (G/P)    | Good |