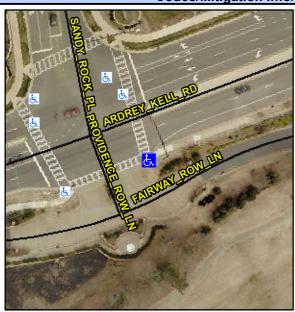

## **Access Compliance Report Public Rights-of-Way** (Curb Ramps)

Intersection ID: N/A Main Street: ARDREY KELL RD **Cross Street: PROVIDENCE ROW LN** Location: SE ADA ID: 18ED46834F51 Ramp Type: PerpDiag Initial Pass/Fail: Fail **Overall Compliance: No Severity Score:** 12.5

## Field Measurements/Component Compliance

Street 1 Name Stop Condition-Street 2 Street 2 Name Stop Condition-Street 1

Equivalent. Surveyor Notes: N/A PROW/ADA:

ARDREY KELL RD Signal PROVIDENCE ROW LN Signal