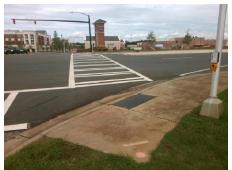

## **Access Compliance Report Public Rights-of-Way** (Curb Ramps)

Intersection ID: N/A Main Street: ARDREY KELL RD **Cross Street: PROVIDENCE ROW LN** Location: SE ADA ID: 18ED46834F51 Ramp Type: PerpDiag Initial Pass/Fail: Fail **Overall Compliance: No Severity Score:** 12.5

Possible Solutions: Remove & Replace Curb Ramp With **Two New Directional Ramps or** Not Found, R304.5.3

Total Cost: 3200.00

| Field Measurements/Component Compliance |                       |       |                        |                             |      |
|-----------------------------------------|-----------------------|-------|------------------------|-----------------------------|------|
| Compliance Description                  |                       | Data  | Compliance Description |                             | Data |
| N/A                                     | Ramp Length (in)      | 24.0  | Yes                    | Ramp Slope (%)              | 5.5  |
| Yes                                     | Ramp Width (in)       | 48.0  | No                     | Ramp XSlope (%)             | 5.3  |
| N/A                                     | Flare Type LT         | N/A   | N/A                    | Flare Type RT               | N/A  |
| N/A                                     | Flare Slope LT (%)    | N/A   | N/A                    | Flare Slope RT (%)          | N/A  |
| N/A                                     | Flare Traversable LT? | N/A   | N/A                    | Flare Traversable RT?       | N/A  |
| N/A                                     | Landing Length (in)   | N/A   | N/A                    | DWS Provided?               | N/A  |
| N/A                                     | Landing Width (in)    | N/A   | N/A                    | DWS Contrast?               | N/A  |
| N/A                                     | Landing Slope (%)     | N/A   | N/A                    | DWS Length (in)             | N/A  |
| N/A                                     | Landing X Slope (%)   | N/A   | N/A                    | DWS Full Width?             | N/A  |
| N/A                                     | Landing Curb? (Y/N)   | N/A   | N/A                    | DWS Offset (in)             | N/A  |
| N/A                                     | Shared Landing?       | N/A   |                        |                             |      |
| N/A                                     | Gutter Ponding?       | N/A   | N/A                    | Gutter Slope (%)            | N/A  |
| N/A                                     | Gutter Lip Ht (in)    | N/A   | N/A                    | Gutter X Slope (%)          | N/A  |
| N/A                                     | Painted X Walk1?      | Yes   | N/A                    | Painted X Walk2?            | Yes  |
|                                         | X Walk 1 Direction    | To N  |                        | X Walk 2 Direction          | To W |
| N/A                                     | X Walk 1 Width (in)   | 112.0 | N/A                    | X Walk 2 Width (in)         | 86.0 |
|                                         | X Walk 1 Slope (%)    | 6.0   |                        | X Walk 2 Slope (%)          | 0.8  |
|                                         | X Walk 1 X Slope (%)  | 2.5   |                        | X Walk 2 X Slope (%)        | 8.9  |
| N/A                                     | Ramp inside XWalk1?   | Yes   | N/A                    | Ramp inside XWalk2?         | Yes  |
|                                         | Road Slope (%)        | 6.3   | N/A                    | Clear Space?                | N/A  |
|                                         | Road X Slope (%)      | 6.0   | N/A                    | Clear Space to XWalk (in)   | N/A  |
| N/A                                     | Any Obstructions?     | N/A   | N/A                    | Storm Grate/Utility Hazard? | N/A  |
|                                         | Obstruction Type      |       |                        | Storm Grate/Utility Type    |      |
|                                         |                       | N/A   |                        |                             | N/A  |
|                                         |                       |       | Yes                    | Surface Condition? (G/P)    | Good |