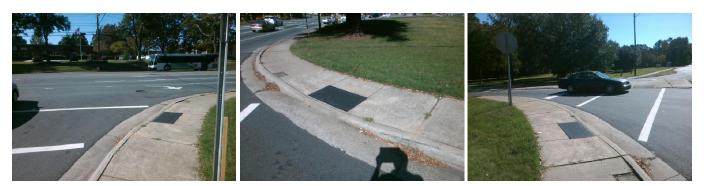

## Access Compliance Report Public Rights-of-Way (Curb Ramps)

| Intersection ID: 17967 Main Street: MONROE RD Cross Street: WALLACE RD |                                                                                |                                                |                                         |                       |      |                             | Location:                   | NE    |  |
|------------------------------------------------------------------------|--------------------------------------------------------------------------------|------------------------------------------------|-----------------------------------------|-----------------------|------|-----------------------------|-----------------------------|-------|--|
|                                                                        |                                                                                |                                                |                                         |                       |      |                             |                             |       |  |
| ADA ID: 18F7684710A4 Ramp Type: PerpDiag                               |                                                                                | Initial Pass/Fail: Fail Overall Compliance: No |                                         |                       |      | o Severity Score:           | 22.5                        |       |  |
| Codes/Mitigation Info/Possible Solution                                |                                                                                |                                                | Field Measurements/Component Compliance |                       |      |                             |                             |       |  |
|                                                                        | Possible Solutions:                                                            |                                                | Compliance Description                  |                       |      | Data Compliance Description |                             | Data  |  |
|                                                                        | Remove & Replace Curb Ramp With<br>Two New Directional Ramps or<br>Equivalent. | ïth                                            | N/A                                     | Ramp Length (in)      | 60.0 | No                          | Ramp Slope (%)              | 8.8   |  |
|                                                                        |                                                                                |                                                | No                                      | Ramp Width (in)       | 44.0 | No                          | Ramp XSlope (%)             | 2.6   |  |
|                                                                        |                                                                                |                                                | N/A                                     | Flare Type LT         | N/A  | N/A                         | Flare Type RT               | N/A   |  |
|                                                                        |                                                                                |                                                | N/A                                     | Flare Slope LT (%)    | N/A  | N/A                         | Flare Slope RT (%)          | N/A   |  |
|                                                                        |                                                                                |                                                | N/A                                     | Flare Traversable LT? | N/A  | N/A                         | Flare Traversable RT?       | N/A   |  |
|                                                                        |                                                                                |                                                | N/A                                     | Landing Length (in)   | N/A  | N/A                         | DWS Provided?               | N/A   |  |
|                                                                        | Surveyor Notes:                                                                |                                                | N/A                                     | Landing Width (in)    | N/A  | N/A                         | DWS Contrast?               | N/A   |  |
|                                                                        | N/A                                                                            |                                                | N/A                                     | Landing Slope (%)     | N/A  | N/A                         | DWS Length (in)             | N/A   |  |
|                                                                        | -                                                                              |                                                | N/A                                     | Landing X Slope (%)   | N/A  | N/A                         | DWS Full Width?             | N/A   |  |
|                                                                        | 2                                                                              |                                                | N/A                                     | Landing Curb? (Y/N)   | N/A  | N/A                         | DWS Offset (in)             | N/A   |  |
|                                                                        |                                                                                |                                                | N/A                                     | Shared Landing?       | N/A  |                             |                             |       |  |
|                                                                        | PROW/ADA:                                                                      |                                                | N/A                                     | Gutter Ponding?       | N/A  | N/A                         | Gutter Slope (%)            | N/A   |  |
|                                                                        | Not Found, R304.5.1, R304.2.2,                                                 |                                                | N/A                                     | Gutter Lip Ht (in)    | N/A  | N/A                         | Gutter X Slope (%)          | N/A   |  |
|                                                                        | R304.5.3                                                                       |                                                | N/A                                     | Painted X Walk1?      | No   | N/A                         | Painted X Walk2?            | Yes   |  |
|                                                                        |                                                                                |                                                |                                         | X Walk 1 Direction    | To W |                             | X Walk 2 Direction          | To S  |  |
|                                                                        |                                                                                |                                                | N/A                                     | X Walk 1 Width (in)   | N/A  | N/A                         | X Walk 2 Width (in)         | 112.0 |  |
| Street 1 Name MONROE RD                                                |                                                                                |                                                |                                         | X Walk 1 Slope (%)    | 1.9  |                             | X Walk 2 Slope (%)          | 3.8   |  |
| Stop Condition-Street 2 None                                           |                                                                                |                                                |                                         | X Walk 1 X Slope (%)  | 2.1  |                             | X Walk 2 X Slope (%)        | 0.9   |  |
| Street 2 Name WALLACE RD                                               |                                                                                |                                                | N/A                                     | Ramp inside XWalk1?   | N/A  | N/A                         | Ramp inside XWalk2?         | Yes   |  |
| Stop Condition-Street 1 StopSign                                       |                                                                                |                                                |                                         | Road Slope (%)        | 2.1  | N/A                         | Clear Space?                | N/A   |  |
|                                                                        |                                                                                |                                                |                                         | Road X Slope (%)      | 2.9  | N/A                         | Clear Space to XWalk (in)   | N/A   |  |
|                                                                        |                                                                                |                                                | N/A                                     | Any Obstructions?     | N/A  | N/A                         | Storm Grate/Utility Hazard? | N/A   |  |
|                                                                        | Total Cost: \$ 32                                                              | 200.00                                         |                                         | Obstruction Type      |      |                             | Storm Grate/Utility Type    |       |  |
|                                                                        |                                                                                |                                                |                                         |                       | N/A  |                             |                             | N/A   |  |