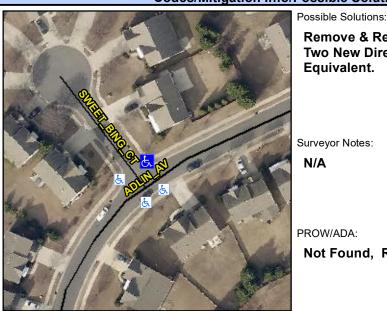

**Cross Street: SWEET BING CT** Intersection ID: 46807 Main Street: ADLIN AV Location: **Overall Compliance: No** ADA ID: 18FB08D94489 Ramp Type: PerpDiag Initial Pass/Fail: Fail Severity Score: 21.25

**Codes/Mitigation Info/Possible Solution** 

None

Field Measurements/Component Compliance

No

Yes

N/A

Yes

Compliance Description

2.3

1.3 N/A

N/A

To SW

**SWEET BING CT** Street 1 Name Stop Condition-Street 2 StopSign **ADLIN AV** Street 2 Name Stop Condition-Street 1

Remove & Replace Curb Ramp With Two New Directional Ramps or Equivalent.

Surveyor Notes:

N/A

PROW/ADA:

Not Found, R304.5.1, R304.2.2

| N/A | Flare Type LT         |
|-----|-----------------------|
| N/A | Flare Slope LT (%)    |
| N/A | Flare Traversable LT? |
| N/A | Landing Length (in)   |
| N/A | Landing Width (in)    |
| N/A | Landing Slope (%)     |
| N/A | Landing X Slope (%)   |
| N/A | Landing Curb? (Y/N)   |
| N/A | Shared Landing?       |
| N/A | Gutter Ponding?       |
| N/A | Gutter Lip Ht (in)    |
| N/A | Painted X Walk1?      |
|     | X Walk 1 Direction    |
| N/A | X Walk 1 Width (in)   |
|     | X Walk 1 Slope (%)    |
|     | X Walk 1 X Slope (%)  |
| N/A | Ramp inside XWalk1?   |
|     | Road Slope (%)        |
|     | Road X Slope (%)      |
| N/A | Any Obstructions?     |
|     | Obstruction Type      |