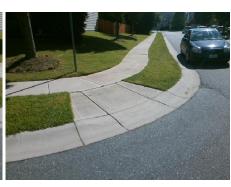

**Cross Street: SWEET BING CT** Intersection ID: 46807 Main Street: ADLIN AV Location: **Overall Compliance: No** ADA ID: 18FB08D94489 Ramp Type: PerpDiag Initial Pass/Fail: Fail Severity Score: 21.25

2.3

1.3 N/A

N/A

To SW

**SWEET BING CT** Street 1 Name Stop Condition-Street 2 StopSign **ADLIN AV** Street 2 Name Stop Condition-Street 1

Remove & Replace Curb Ramp With Two New Directional Ramps or Equivalent.