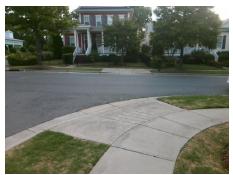

## Field Measurements/Component Compliance

Street 1 Name
Stop Condition-Street 2
Street 2 Name
Stop Condition-Street 1

MEADOW BOTTOM RD None BUGGY HORSE RD StopSign Possible Solutions:

Remove & Replace Curb Ramp With Two New Directional Ramps or Equivalent.

Surveyor Notes:

N/A

PROW/ADA:

Not Found, R304.5.1, R304.2.2

Total Cost: \$ 3200.00

| Field Measurements/Component Compliance |                       |       |      |                             |       |
|-----------------------------------------|-----------------------|-------|------|-----------------------------|-------|
| Compliance Description                  |                       | Data  | Comp | liance Description          | Data  |
| N/A                                     | Ramp Length (in)      | 73.0  | No   | Ramp Slope (%)              | 12.4  |
| No                                      | Ramp Width (in)       | 32.0  | Yes  | Ramp XSlope (%)             | 0.9   |
| N/A                                     | Flare Type LT         | N/A   | N/A  | Flare Type RT               | N/A   |
| N/A                                     | Flare Slope LT (%)    | N/A   | N/A  | Flare Slope RT (%)          | N/A   |
| N/A                                     | Flare Traversable LT? | N/A   | N/A  | Flare Traversable RT?       | N/A   |
| N/A                                     | Landing Length (in)   | N/A   | N/A  | DWS Provided?               | N/A   |
| N/A                                     | Landing Width (in)    | N/A   | N/A  | DWS Contrast?               | N/A   |
| N/A                                     | Landing Slope (%)     | N/A   | N/A  | DWS Length (in)             | N/A   |
| N/A                                     | Landing X Slope (%)   | N/A   | N/A  | DWS Full Width?             | N/A   |
| N/A                                     | Landing Curb? (Y/N)   | N/A   | N/A  | DWS Offset (in)             | N/A   |
| N/A                                     | Shared Landing?       | N/A   |      |                             |       |
| N/A                                     | Gutter Ponding?       | N/A   | N/A  | Gutter Slope (%)            | N/A   |
| N/A                                     | Gutter Lip Ht (in)    | N/A   | N/A  | Gutter X Slope (%)          | N/A   |
| N/A                                     | Painted X Walk1?      | No    | N/A  | Painted X Walk2?            | No    |
|                                         | X Walk 1 Direction    | To NE |      | X Walk 2 Direction          | To NW |
| N/A                                     | X Walk 1 Width (in)   | N/A   | N/A  | X Walk 2 Width (in)         | N/A   |
|                                         | X Walk 1 Slope (%)    | 6.6   |      | X Walk 2 Slope (%)          | 5.4   |
|                                         | X Walk 1 X Slope (%)  | 2.5   |      | X Walk 2 X Slope (%)        | 3.4   |
| N/A                                     | Ramp inside XWalk1?   | N/A   | N/A  | Ramp inside XWalk2?         | N/A   |
|                                         | Road Slope (%)        | 0.7   | N/A  | Clear Space?                | N/A   |
|                                         | Road X Slope (%)      | 5.9   | N/A  | Clear Space to XWalk (in)   | N/A   |
| N/A                                     | Any Obstructions?     | N/A   | N/A  | Storm Grate/Utility Hazard? | N/A   |
|                                         | Obstruction Type      |       |      | Storm Grate/Utility Type    |       |
|                                         |                       | N/A   |      |                             | N/A   |
|                                         |                       |       | Yes  | Surface Condition? (G/P)    | Good  |
| 2 3                                     |                       |       |      |                             |       |