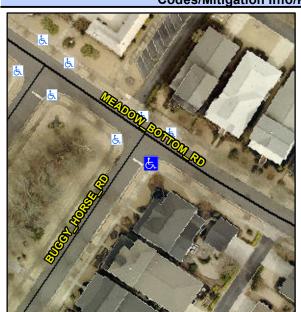

## Access Compliance Report Public Rights-of-Way (Curb Ramps)

Intersection ID: 45517 Main Street: BUGGY\_HORSE\_RD Cross Street: MEADOW\_BOTTOM\_RD Location: S

ADA ID: 18FDD3B7EB43 Ramp Type: PerpDiag Initial Pass/Fail: Fail Overall Compliance: No Severity Score: 42.5