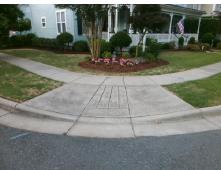

## Field Measurements/Component Compliance

Street 1 Name
Stop Condition-Street 2
Street 2 Name
Stop Condition-Street 1

MEADOW BOTTOM RD None BUGGY HORSE RD StopSign Possible Solutions:

Remove & Replace Curb Ramp With Two New Directional Ramps or Equivalent.

Surveyor Notes:

N/A

PROW/ADA:

Not Found, R304.5.1, R304.2.2

Total Cost: \$ 3200.00

| Field Measurements/Component Compliance |                       |       |      |                             |       |
|-----------------------------------------|-----------------------|-------|------|-----------------------------|-------|
| Compliance Description                  |                       | Data  | Comp | liance Description          | Data  |
| N/A                                     | Ramp Length (in)      | 73.0  | No   | Ramp Slope (%)              | 12.4  |
| No                                      | Ramp Width (in)       | 32.0  | Yes  | Ramp XSlope (%)             | 0.9   |
| N/A                                     | Flare Type LT         | N/A   | N/A  | Flare Type RT               | N/A   |
| N/A                                     | Flare Slope LT (%)    | N/A   | N/A  | Flare Slope RT (%)          | N/A   |
| N/A                                     | Flare Traversable LT? | N/A   | N/A  | Flare Traversable RT?       | N/A   |
| N/A                                     | Landing Length (in)   | N/A   | N/A  | DWS Provided?               | N/A   |
| N/A                                     | Landing Width (in)    | N/A   | N/A  | DWS Contrast?               | N/A   |
| N/A                                     | Landing Slope (%)     | N/A   | N/A  | DWS Length (in)             | N/A   |
| N/A                                     | Landing X Slope (%)   | N/A   | N/A  | DWS Full Width?             | N/A   |
| N/A                                     | Landing Curb? (Y/N)   | N/A   | N/A  | DWS Offset (in)             | N/A   |
| N/A                                     | Shared Landing?       | N/A   |      |                             |       |
| N/A                                     | Gutter Ponding?       | N/A   | N/A  | Gutter Slope (%)            | N/A   |
| N/A                                     | Gutter Lip Ht (in)    | N/A   | N/A  | Gutter X Slope (%)          | N/A   |
| N/A                                     | Painted X Walk1?      | No    | N/A  | Painted X Walk2?            | No    |
|                                         | X Walk 1 Direction    | To NE |      | X Walk 2 Direction          | To NW |
| N/A                                     | X Walk 1 Width (in)   | N/A   | N/A  | X Walk 2 Width (in)         | N/A   |
|                                         | X Walk 1 Slope (%)    | 6.6   |      | X Walk 2 Slope (%)          | 5.4   |
|                                         | X Walk 1 X Slope (%)  | 2.5   |      | X Walk 2 X Slope (%)        | 3.4   |
| N/A                                     | Ramp inside XWalk1?   | N/A   | N/A  | Ramp inside XWalk2?         | N/A   |
|                                         | Road Slope (%)        | 0.7   | N/A  | Clear Space?                | N/A   |
|                                         | Road X Slope (%)      | 5.9   | N/A  | Clear Space to XWalk (in)   | N/A   |
| N/A                                     | Any Obstructions?     | N/A   | N/A  | Storm Grate/Utility Hazard? | N/A   |
|                                         | Obstruction Type      |       |      | Storm Grate/Utility Type    |       |
|                                         |                       | N/A   |      |                             | N/A   |
|                                         |                       |       | Yes  | Surface Condition? (G/P)    | Good  |
| 2 3                                     |                       |       |      |                             |       |