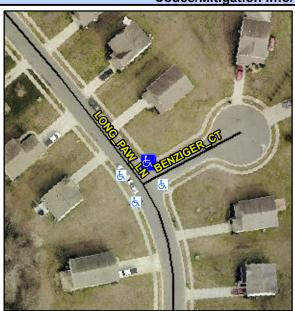

## Access Compliance Report Public Rights-of-Way (Curb Ramps)

Intersection ID: 42950 Main Street: BENZIGER\_CT Cross Street: LONG\_PAW\_LN Location: NE

ADA ID: 19019A22B57D Ramp Type: PerpDiag Initial Pass/Fail: Fail Overall Compliance: No Severity Score: 8.75

## Field Measurements/Component Compliance

Street 1 Name
Stop Condition-Street 2
Street 2 Name
Stop Condition-Street 1

LONG PAW LN None BENZIGER CT StopSign Possible Solutions:

Remove & Replace Curb Ramp With
Two New Directional Ramps or
Equivalent.