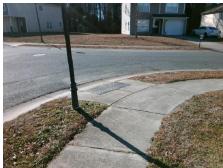

## Access Compliance Report Public Rights-of-Way (Curb Ramps)

Intersection ID: 42950 Main Street: BENZIGER\_CT Cross Street: LONG\_PAW\_LN Location: NE

ADA ID: 19019A22B57D Ramp Type: PerpDiag Initial Pass/Fail: Fail Overall Compliance: No Severity Score: 8.75

## Field Measurements/Component Compliance

Street 1 Name
Stop Condition-Street 2
Street 2 Name
Stop Condition-Street 1

LONG PAW LN None BENZIGER CT StopSign Possible Solutions:

Remove & Replace Curb Ramp With
Two New Directional Ramps or
Equivalent.

N

Surveyor Notes:

N/A

PROW/ADA:

Not Found, R304.5.1

Total Cost: \$ 3200.00

|     |                       |                     | omponent Compliance  Compliance Description |                             | Data |
|-----|-----------------------|---------------------|---------------------------------------------|-----------------------------|------|
| N/A | Ramp Length (in)      | <u>Data</u><br>49.0 | Yes                                         | Ramp Slope (%)              | 7.0  |
| No  | Ramp Width (in)       | 47.0                | Yes                                         | Ramp XSlope (%)             | 0.6  |
| N/A | Flare Type LT         | N/A                 | N/A                                         | Flare Type RT               | N/A  |
| N/A | Flare Slope LT (%)    | N/A                 | N/A                                         | Flare Slope RT (%)          | N/A  |
|     | . , ,                 |                     | N/A                                         | . ,                         |      |
| N/A | Flare Traversable LT? | N/A                 |                                             | Flare Traversable RT?       | N/A  |
| N/A | Landing Length (in)   | N/A                 | N/A                                         | DWS Provided?               | N/A  |
| N/A | Landing Width (in)    | N/A                 | N/A                                         | DWS Contrast?               | N/A  |
| N/A | Landing Slope (%)     | N/A                 | N/A                                         | DWS Length (in)             | N/A  |
| N/A | Landing X Slope (%)   | N/A                 | N/A                                         | DWS Full Width?             | N/A  |
| N/A | Landing Curb? (Y/N)   | N/A                 | N/A                                         | DWS Offset (in)             | N/A  |
| N/A | Shared Landing?       | N/A                 |                                             |                             |      |
| N/A | Gutter Ponding?       | N/A                 | N/A                                         | Gutter Slope (%)            | N/A  |
| N/A | Gutter Lip Ht (in)    | N/A                 | N/A                                         | Gutter X Slope (%)          | N/A  |
| N/A | Painted X Walk1?      | No                  | N/A                                         | Painted X Walk2?            | No   |
|     | X Walk 1 Direction    | To W                |                                             | X Walk 2 Direction          | To S |
| N/A | X Walk 1 Width (in)   | N/A                 | N/A                                         | X Walk 2 Width (in)         | N/A  |
|     | X Walk 1 Slope (%)    | 3.7                 |                                             | X Walk 2 Slope (%)          | 2.3  |
|     | X Walk 1 X Slope (%)  | 1.3                 |                                             | X Walk 2 X Slope (%)        | 1.5  |
| N/A | Ramp inside XWalk1?   | N/A                 | N/A                                         | Ramp inside XWalk2?         | N/A  |
|     | Road Slope (%)        | 0.5                 | N/A                                         | Clear Space?                | N/A  |
|     | Road X Slope (%)      | 3.2                 | N/A                                         | Clear Space to XWalk (in)   | N/A  |
| N/A | Any Obstructions?     | N/A                 | N/A                                         | Storm Grate/Utility Hazard? | N/A  |
|     | Obstruction Type      |                     |                                             | Storm Grate/Utility Type    |      |
|     | • ·                   | N/A                 |                                             |                             | N/A  |
|     |                       |                     | Yes                                         | Surface Condition? (G/P)    | Good |
|     | LE-LAND BANK          | '                   | ,                                           | - (211)                     |      |