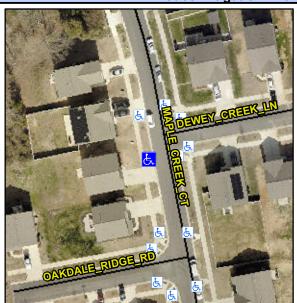

## **Access Compliance Report Public Rights-of-Way** (Curb Ramps)

Data

6.1

0.1

N/A

Good

Intersection ID: 54154 Main Street: DEWEY CREEK LN Cross Street: MAPLE CREEK CT Location: SW **Overall Compliance: No** ADA ID: 19040619805D Ramp Type: Perp Initial Pass/Fail: Fail **Severity Score:** 8.75