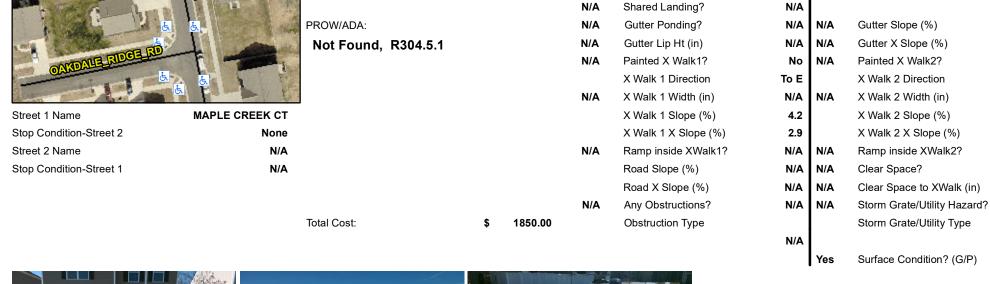

N/A

Flare Traversable LT?

| Possible Solutions:           | Compliance Descriptio     | n   |
|-------------------------------|---------------------------|-----|
| Remove & Replace Entire Ramp. | N/A Ramp Length (in)      |     |
|                               | <b>No</b> Ramp Width (in) |     |
|                               | N/A Flare Type LT         |     |
|                               | N/A Flare Slope LT (%     | ó)  |
|                               | N/A Flare Traversable     | L1  |
|                               | N/A Landing Length (i     | n)  |
| Surveyor Notes:               | N/A Landing Width (in     | )   |
| N/A                           | N/A Landing Slope (%      | )   |
|                               | N/A Landing X Slope (     | (%  |
|                               | N/A Landing Curb? (Y      | /N  |
|                               | N/A Shared Landing?       |     |
| PROW/ADA:                     | N/A Gutter Ponding?       |     |
| Not Found, R304.5.1           | N/A Gutter Lip Ht (in)    |     |
| ŕ                             | N/A Painted X Walk1?      | ,   |
|                               | X Walk 1 Direction        | n   |
|                               | N/A X Walk 1 Width (in    | n)  |
|                               | X Walk 1 Slope (%         | 6)  |
|                               | X Walk 1 X Slope          | (%  |
|                               | N/A Ramp inside XWa       | ılk |
|                               | Road Slope (%)            |     |