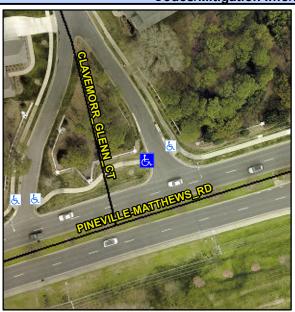

## Access Compliance Report Public Rights-of-Way (Curb Ramps)

Intersection ID: 48981 Main Street: PINEVILLE-MATTHEWS\_RD Cross Street: CLAVEMORR\_GLENN\_CT Location: NE

ADA ID: 19051266A384 Ramp Type: BlendTrans1 Initial Pass/Fail: Pass Overall Compliance: No Severity Score: 15

Codes/Mitigation Info/Possible Solution

Field Measurements/Component Compliance

Street 1 Name CLAVEMORR GLENN CT
Stop Condition-Street 1 None
Street 2 Name N/A
Stop Condition-Street 2 N/A

Possible Solutions:

Remove & Replace Curb Ramp With Two New Directional Ramps or Equivalent.

Surveyor Notes:

LOCATED ON ISLAND

PROW/ADA:

Not Found, R304.2.2-Perp, R304.3.2-Para, R302.7.2

Total Cost: \$ 3200.00

| Compliance Description Data |                       |        | Compliance Description |                             | Data   |
|-----------------------------|-----------------------|--------|------------------------|-----------------------------|--------|
| N/A                         | Ramp Length (in)      | 96.0   | Yes                    | BlendTrans Slope (%)        | 2.3    |
| Yes                         | Ramp Width (in)       | 48.0   | Yes                    | BlendTrans XSlope (%)       | 0.2    |
| N/A                         | Flare Type LT         | Sloped | N/A                    | Flare Type RT               | Sloped |
| N/A                         | Flare Slope LT (%)    | 4.1    | N/A                    | Flare Slope RT (%)          | 7.7    |
| N/A                         | Flare Traversable LT? | No     | N/A                    | Flare Traversable RT?       | No     |
| Yes                         | Landing Length (in)   | 56.0   | Yes                    | DWS Provided?               | Yes    |
| Yes                         | Landing Width (in)    | 60.0   | Yes                    | DWS Contrast?               | Yes    |
| No                          | Landing Slope (%)     | 6.9    | Yes                    | DWS Length (in)             | 24.5   |
| Yes                         | Landing X Slope (%)   | 1.4    | Yes                    | DWS Full Width?             | Yes    |
| N/A                         | Landing Curb? (Y/N)   | No     | Yes                    | DWS Offset (in)             | 0.0    |
| N/A                         | Shared Landing?       | No     |                        |                             |        |
| Yes                         | Gutter Ponding?       | No     | Yes                    | Gutter Slope (%)            | 1.0    |
| No                          | Gutter Lip Ht (in)    | 2.0    | Yes                    | Gutter X Slope (%)          | 1.1    |
| N/A                         | Painted X Walk1?      | No     | N/A                    | Painted X Walk2?            | N/A    |
|                             | X Walk 1 Direction    | To E   |                        | X Walk 2 Direction          | N/A    |
|                             | X Walk 1 Width (in)   | N/A    |                        | X Walk 2 Width (in)         | N/A    |
|                             | X Walk 1 Slope (%)    | 1.1    |                        | X Walk 2 Slope (%)          | N/A    |
|                             | X Walk 1 X Slope (%)  | 0.1    |                        | X Walk 2 X Slope (%)        | N/A    |
| N/A                         | Ramp inside XWalk1?   | N/A    | N/A                    | Ramp inside XWalk2?         | N/A    |
|                             | Road Slope (%)        | 0.1    |                        | Clear Space?                | Yes    |
|                             | Road X Slope (%)      | 1.1    | N/A                    | Clear Space to XWalk (in)   | N/A    |
| Yes                         | Any Obstructions?     | No     | Yes                    | Storm Grate/Utility Hazard? | No     |
|                             | Obstruction Type      |        |                        | Storm Grate/Utility Type    |        |
|                             |                       | N/A    |                        |                             | N/A    |
|                             |                       |        | Yes                    | Surface Condition? (G/P)    | Good   |
|                             |                       |        | No                     | Curb Slope (%)              | 11.1   |