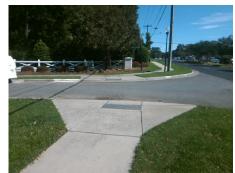

## Access Compliance Report Public Rights-of-Way (Curb Ramps)

Intersection ID: 48981 Main Street: PINEVILLE-MATTHEWS\_RD Cross Street: CLAVEMORR\_GLENN\_CT Location: NE

ADA ID: 19051266A384 Ramp Type: BlendTrans1 Initial Pass/Fail: Pass Overall Compliance: No Severity Score: 15

Remove & Replace Curb Ramp With Two New Directional Ramps or Equivalent.

Surveyor Notes:

LOCATED ON ISLAND

PROW/ADA:

Not Found, R304.2.2-Perp, R304.3.2-Para, R302.7.2

Total Cost: \$ 3200.00

| Compliance Description Data |                       |        | Compliance Description |                             | Data   |
|-----------------------------|-----------------------|--------|------------------------|-----------------------------|--------|
| N/A                         | Ramp Length (in)      | 96.0   | Yes                    | BlendTrans Slope (%)        | 2.3    |
| Yes                         | Ramp Width (in)       | 48.0   | Yes                    | BlendTrans XSlope (%)       | 0.2    |
| N/A                         | Flare Type LT         | Sloped | N/A                    | Flare Type RT               | Sloped |
| N/A                         | Flare Slope LT (%)    | 4.1    | N/A                    | Flare Slope RT (%)          | 7.7    |
| N/A                         | Flare Traversable LT? | No     | N/A                    | Flare Traversable RT?       | No     |
| Yes                         | Landing Length (in)   | 56.0   | Yes                    | DWS Provided?               | Yes    |
| Yes                         | Landing Width (in)    | 60.0   | Yes                    | DWS Contrast?               | Yes    |
| No                          | Landing Slope (%)     | 6.9    | Yes                    | DWS Length (in)             | 24.5   |
| Yes                         | Landing X Slope (%)   | 1.4    | Yes                    | DWS Full Width?             | Yes    |
| N/A                         | Landing Curb? (Y/N)   | No     | Yes                    | DWS Offset (in)             | 0.0    |
| N/A                         | Shared Landing?       | No     |                        |                             |        |
| Yes                         | Gutter Ponding?       | No     | Yes                    | Gutter Slope (%)            | 1.0    |
| No                          | Gutter Lip Ht (in)    | 2.0    | Yes                    | Gutter X Slope (%)          | 1.1    |
| N/A                         | Painted X Walk1?      | No     | N/A                    | Painted X Walk2?            | N/A    |
|                             | X Walk 1 Direction    | To E   |                        | X Walk 2 Direction          | N/A    |
|                             | X Walk 1 Width (in)   | N/A    |                        | X Walk 2 Width (in)         | N/A    |
|                             | X Walk 1 Slope (%)    | 1.1    |                        | X Walk 2 Slope (%)          | N/A    |
|                             | X Walk 1 X Slope (%)  | 0.1    |                        | X Walk 2 X Slope (%)        | N/A    |
| N/A                         | Ramp inside XWalk1?   | N/A    | N/A                    | Ramp inside XWalk2?         | N/A    |
|                             | Road Slope (%)        | 0.1    |                        | Clear Space?                | Yes    |
|                             | Road X Slope (%)      | 1.1    | N/A                    | Clear Space to XWalk (in)   | N/A    |
| Yes                         | Any Obstructions?     | No     | Yes                    | Storm Grate/Utility Hazard? | No     |
|                             | Obstruction Type      |        |                        | Storm Grate/Utility Type    |        |
|                             |                       | N/A    |                        |                             | N/A    |
|                             |                       |        | Yes                    | Surface Condition? (G/P)    | Good   |
|                             |                       |        | No                     | Curb Slope (%)              | 11.1   |