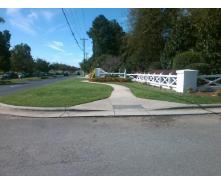

## Access Compliance Report Public Rights-of-Way (Curb Ramps)

Intersection ID: 48981 Main Street: PINEVILLE-MATTHEWS\_RD Cross Street: CLAVEMORR\_GLENN\_CT Location: NE

ADA ID: 19051266A384 Ramp Type: BlendTrans1 Initial Pass/Fail: Pass Overall Compliance: No Severity Score: 15

Remove & Replace Curb Ramp With Two New Directional Ramps or Equivalent.

Surveyor Notes:

LOCATED ON ISLAND

PROW/ADA:

Not Found, R304.2.2-Perp, R304.3.2-Para, R302.7.2

Total Cost: \$ 3200.00

| Compliance Description Data |                       |        | Compliance Description |                             | Data   |
|-----------------------------|-----------------------|--------|------------------------|-----------------------------|--------|
| N/A                         | Ramp Length (in)      | 96.0   | Yes                    | BlendTrans Slope (%)        | 2.3    |
| Yes                         | Ramp Width (in)       | 48.0   | Yes                    | BlendTrans XSlope (%)       | 0.2    |
| N/A                         | Flare Type LT         | Sloped | N/A                    | Flare Type RT               | Sloped |
| N/A                         | Flare Slope LT (%)    | 4.1    | N/A                    | Flare Slope RT (%)          | 7.7    |
| N/A                         | Flare Traversable LT? | No     | N/A                    | Flare Traversable RT?       | No     |
| Yes                         | Landing Length (in)   | 56.0   | Yes                    | DWS Provided?               | Yes    |
| Yes                         | Landing Width (in)    | 60.0   | Yes                    | DWS Contrast?               | Yes    |
| No                          | Landing Slope (%)     | 6.9    | Yes                    | DWS Length (in)             | 24.5   |
| Yes                         | Landing X Slope (%)   | 1.4    | Yes                    | DWS Full Width?             | Yes    |
| N/A                         | Landing Curb? (Y/N)   | No     | Yes                    | DWS Offset (in)             | 0.0    |
| N/A                         | Shared Landing?       | No     |                        |                             |        |
| Yes                         | Gutter Ponding?       | No     | Yes                    | Gutter Slope (%)            | 1.0    |
| No                          | Gutter Lip Ht (in)    | 2.0    | Yes                    | Gutter X Slope (%)          | 1.1    |
| N/A                         | Painted X Walk1?      | No     | N/A                    | Painted X Walk2?            | N/A    |
|                             | X Walk 1 Direction    | To E   |                        | X Walk 2 Direction          | N/A    |
|                             | X Walk 1 Width (in)   | N/A    |                        | X Walk 2 Width (in)         | N/A    |
|                             | X Walk 1 Slope (%)    | 1.1    |                        | X Walk 2 Slope (%)          | N/A    |
|                             | X Walk 1 X Slope (%)  | 0.1    |                        | X Walk 2 X Slope (%)        | N/A    |
| N/A                         | Ramp inside XWalk1?   | N/A    | N/A                    | Ramp inside XWalk2?         | N/A    |
|                             | Road Slope (%)        | 0.1    |                        | Clear Space?                | Yes    |
|                             | Road X Slope (%)      | 1.1    | N/A                    | Clear Space to XWalk (in)   | N/A    |
| Yes                         | Any Obstructions?     | No     | Yes                    | Storm Grate/Utility Hazard? | No     |
|                             | Obstruction Type      |        |                        | Storm Grate/Utility Type    |        |
|                             |                       | N/A    |                        |                             | N/A    |
|                             |                       |        | Yes                    | Surface Condition? (G/P)    | Good   |
|                             |                       |        | No                     | Curb Slope (%)              | 11.1   |