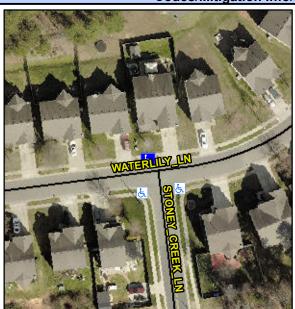

## **Access Compliance Report Public Rights-of-Way** (Curb Ramps)

Data

7.9

0.2

N/A

Good

Intersection ID: 48583 Main Street: STONEY CREEK LN **Cross Street: WATERLILY LN** Location: NW Initial Pass/Fail: Fail **Overall Compliance: No** ADA ID: 1907A96528CE Ramp Type: Perp **Severity Score:** 8.75