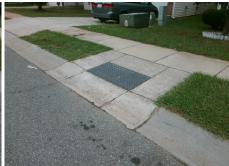

## **Access Compliance Report Public Rights-of-Way** (Curb Ramps)

Data

7.9

0.2

N/A

Good

Intersection ID: 48583 Main Street: STONEY CREEK LN **Cross Street: WATERLILY LN** Location: NW Initial Pass/Fail: Fail **Overall Compliance: No** ADA ID: 1907A96528CE Ramp Type: Perp **Severity Score:** 8.75

## **Field Measurements/Component Compliance**

Yes

Yes

N/A

Yes

Compliance Description

Ramp Slope (%)

Ramp XSlope (%)

Surface Condition? (G/P)

Storm Grate/Utility Hazard?

Clear Space?

Flare Traversable RT?

Flare Type RT

Data

49.0

47.5

N/A

2.0

No

To S

N/A

3.4

1.6

N/A

N/A

N/A

N/A

N/A

WATERLILY LN Street 1 Name Stop Condition-Street 2 None Street 2 Name N/A Stop Condition-Street 1 N/A

| Possible Solution |                               |       | Field Me            |
|-------------------|-------------------------------|-------|---------------------|
| -                 | Possible Solutions:           | Compl | iance Description   |
|                   | Remove & Replace Entire Ramp. | N/A   | Ramp Length (in)    |
|                   | · ·                           | No    | Ramp Width (in)     |
|                   |                               | N/A   | Flare Type LT       |
|                   |                               | N/A   | Flare Slope LT (%)  |
|                   |                               | N/A   | Flare Traversable L |
|                   |                               | N/A   | Landing Length (in) |
| ĺ                 | Surveyor Notes:               | N/A   | Landing Width (in)  |
|                   | N/A                           | N/A   | Landing Slope (%)   |
|                   |                               | N/A   | Landing X Slope (%  |
|                   |                               | N/A   | Landing Curb? (Y/N  |
|                   |                               | N/A   | Shared Landing?     |
|                   | PROW/ADA:                     | N/A   | Gutter Ponding?     |
| į                 | Not Found, R304.5.1           | N/A   | Gutter Lip Ht (in)  |
|                   |                               | N/A   | Painted X Walk1?    |
|                   |                               |       | X Walk 1 Direction  |
|                   |                               | N/A   | X Walk 1 Width (in) |
|                   |                               |       | X Walk 1 Slope (%)  |
|                   |                               |       | X Walk 1 X Slope (% |
|                   |                               | N/A   | Ramp inside XWalk   |
|                   |                               |       | Road Slope (%)      |
|                   |                               |       |                     |