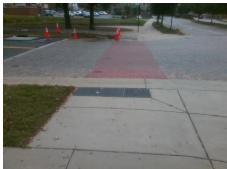

## Access Compliance Report Public Rights-of-Way (Curb Ramps)

Intersection ID: N/A Main Street: NATIONAL\_AV Cross Street: CITY\_PARK\_DR Location: E

ADA ID: 1908A3E42BAD Ramp Type: Perp Initial Pass/Fail: Fail Overall Compliance: No Severity Score: 1.25

Possible Solutions:

Remove & Replace Entire Ramp.

Surveyor Notes:

N/A

PROW/ADA:

Not Found, R304.5.3

Total Cost: \$ 1850.00

| Field Measurements/Component Compilance |     |                       |       |                        |                             |      |
|-----------------------------------------|-----|-----------------------|-------|------------------------|-----------------------------|------|
| Compliance Description                  |     |                       | Data  | Compliance Description |                             | Data |
| N                                       | I/A | Ramp Length (in)      | 97.0  | Yes                    | Ramp Slope (%)              | 6.7  |
| Υ                                       | es′ | Ramp Width (in)       | 74.0  | No                     | Ramp XSlope (%)             | 2.4  |
| N                                       | I/A | Flare Type LT         | N/A   | N/A                    | Flare Type RT               | N/A  |
| N                                       | I/A | Flare Slope LT (%)    | N/A   | N/A                    | Flare Slope RT (%)          | N/A  |
| N                                       | I/A | Flare Traversable LT? | N/A   | N/A                    | Flare Traversable RT?       | N/A  |
| N                                       | I/A | Landing Length (in)   | N/A   | N/A                    | DWS Provided?               | N/A  |
| N                                       | I/A | Landing Width (in)    | N/A   | N/A                    | DWS Contrast?               | N/A  |
| ١                                       | I/A | Landing Slope (%)     | N/A   | N/A                    | DWS Length (in)             | N/A  |
| N                                       | I/A | Landing X Slope (%)   | N/A   | N/A                    | DWS Full Width?             | N/A  |
| N                                       | I/A | Landing Curb? (Y/N)   | N/A   | N/A                    | DWS Offset (in)             | N/A  |
| N                                       | I/A | Shared Landing?       | N/A   |                        |                             |      |
| N                                       | I/A | Gutter Ponding?       | N/A   | N/A                    | Gutter Slope (%)            | N/A  |
| N                                       | I/A | Gutter Lip Ht (in)    | N/A   | N/A                    | Gutter X Slope (%)          | N/A  |
| N                                       | I/A | Painted X Walk1?      | Yes   | N/A                    | Painted X Walk2?            | N/A  |
|                                         |     | X Walk 1 Direction    | To SW |                        | X Walk 2 Direction          | N/A  |
| ١                                       | I/A | X Walk 1 Width (in)   | 98.0  | N/A                    | X Walk 2 Width (in)         | N/A  |
|                                         |     | X Walk 1 Slope (%)    | 3.8   |                        | X Walk 2 Slope (%)          | N/A  |
|                                         |     | X Walk 1 X Slope (%)  | 2.1   |                        | X Walk 2 X Slope (%)        | N/A  |
| N                                       | I/A | Ramp inside XWalk1?   | Yes   | N/A                    | Ramp inside XWalk2?         | N/A  |
|                                         |     | Road Slope (%)        | N/A   | N/A                    | Clear Space?                | N/A  |
|                                         |     | Road X Slope (%)      | N/A   | N/A                    | Clear Space to XWalk (in)   | N/A  |
| N                                       | N/A | Any Obstructions?     | N/A   | N/A                    | Storm Grate/Utility Hazard? | N/A  |
|                                         |     | Obstruction Type      |       |                        | Storm Grate/Utility Type    |      |
|                                         |     |                       | N/A   |                        |                             | N/A  |
|                                         |     |                       |       | Yes                    | Surface Condition? (G/P)    | Good |
|                                         |     |                       |       |                        |                             |      |