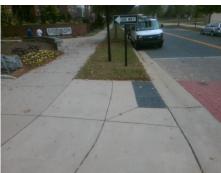

## Access Compliance Report Public Rights-of-Way (Curb Ramps)

Intersection ID: N/A Main Street: NATIONAL\_AV Cross Street: CITY\_PARK\_DR Location: E

ADA ID: 1908A3E42BAD Ramp Type: Perp Initial Pass/Fail: Fail Overall Compliance: No Severity Score: 1.25

Possible Solutions:

Remove & Replace Entire Ramp.

Surveyor Notes:

N/A

PROW/ADA:

Not Found, R304.5.3

Total Cost: \$ 1850.00

| Field Measurements/Component Compilance |     |                       |       |                        |                             |      |
|-----------------------------------------|-----|-----------------------|-------|------------------------|-----------------------------|------|
| Compliance Description                  |     |                       | Data  | Compliance Description |                             | Data |
| N                                       | I/A | Ramp Length (in)      | 97.0  | Yes                    | Ramp Slope (%)              | 6.7  |
| Υ                                       | es′ | Ramp Width (in)       | 74.0  | No                     | Ramp XSlope (%)             | 2.4  |
| N                                       | I/A | Flare Type LT         | N/A   | N/A                    | Flare Type RT               | N/A  |
| N                                       | I/A | Flare Slope LT (%)    | N/A   | N/A                    | Flare Slope RT (%)          | N/A  |
| N                                       | I/A | Flare Traversable LT? | N/A   | N/A                    | Flare Traversable RT?       | N/A  |
| N                                       | I/A | Landing Length (in)   | N/A   | N/A                    | DWS Provided?               | N/A  |
| N                                       | I/A | Landing Width (in)    | N/A   | N/A                    | DWS Contrast?               | N/A  |
| ١                                       | I/A | Landing Slope (%)     | N/A   | N/A                    | DWS Length (in)             | N/A  |
| N                                       | I/A | Landing X Slope (%)   | N/A   | N/A                    | DWS Full Width?             | N/A  |
| N                                       | I/A | Landing Curb? (Y/N)   | N/A   | N/A                    | DWS Offset (in)             | N/A  |
| N                                       | I/A | Shared Landing?       | N/A   |                        |                             |      |
| N                                       | I/A | Gutter Ponding?       | N/A   | N/A                    | Gutter Slope (%)            | N/A  |
| N                                       | I/A | Gutter Lip Ht (in)    | N/A   | N/A                    | Gutter X Slope (%)          | N/A  |
| N                                       | I/A | Painted X Walk1?      | Yes   | N/A                    | Painted X Walk2?            | N/A  |
|                                         |     | X Walk 1 Direction    | To SW |                        | X Walk 2 Direction          | N/A  |
| ١                                       | I/A | X Walk 1 Width (in)   | 98.0  | N/A                    | X Walk 2 Width (in)         | N/A  |
|                                         |     | X Walk 1 Slope (%)    | 3.8   |                        | X Walk 2 Slope (%)          | N/A  |
|                                         |     | X Walk 1 X Slope (%)  | 2.1   |                        | X Walk 2 X Slope (%)        | N/A  |
| N                                       | I/A | Ramp inside XWalk1?   | Yes   | N/A                    | Ramp inside XWalk2?         | N/A  |
|                                         |     | Road Slope (%)        | N/A   | N/A                    | Clear Space?                | N/A  |
|                                         |     | Road X Slope (%)      | N/A   | N/A                    | Clear Space to XWalk (in)   | N/A  |
| N                                       | N/A | Any Obstructions?     | N/A   | N/A                    | Storm Grate/Utility Hazard? | N/A  |
|                                         |     | Obstruction Type      |       |                        | Storm Grate/Utility Type    |      |
|                                         |     |                       | N/A   |                        |                             | N/A  |
|                                         |     |                       |       | Yes                    | Surface Condition? (G/P)    | Good |
|                                         |     |                       |       |                        |                             |      |