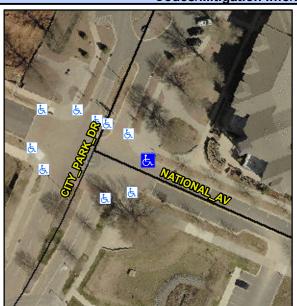

## Access Compliance Report Public Rights-of-Way (Curb Ramps)

Intersection ID: N/A Main Street: NATIONAL\_AV Cross Street: CITY\_PARK\_DR Location: E

ADA ID: 1908A3E42BAD Ramp Type: Perp Initial Pass/Fail: Fail Overall Compliance: No Severity Score: 1.25