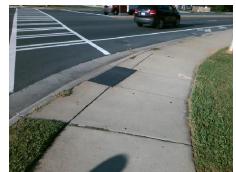

## **Access Compliance Report Public Rights-of-Way** (Curb Ramps)

Intersection ID: 13960 Main Street: CENTRAL\_AV Cross Street: KILBORNE\_DR Location: NW Severity Score: 13.75 **ADA ID: 190ABB7A84AE** Ramp Type: Para Initial Pass/Fail: Fail **Overall Compliance: No** 

Total Cost: 1600.00

| Data | iance Description           | Comp | Data  | liance Description   | Comp |
|------|-----------------------------|------|-------|----------------------|------|
| 48.0 | Ramp Length RT (in)         | N/A  | 55.5  | Ramp Length LT (in)  | N/A  |
| 60.0 | Ramp Width RT (in)          | Yes  | 60.0  | Ramp Width LT (in)   | Yes  |
| 8.8  | Ramp Slope RT (%)           | No   | 4.2   | Ramp Slope LT (%)    | Yes  |
| 3.1  | Ramp XSlope RT (%)          | No   | 3.9   | Ramp XSlope LT (%)   | No   |
| N/A  | DWS Provided?               | N/A  | N/A   | Landing Length (in)  | N/A  |
| N/A  | DWS Contrast?               | N/A  | N/A   | Landing Width (in)   | N/A  |
| N/A  | DWS Length (in)             | N/A  | N/A   | Landing Slope (%)    | N/A  |
| N/A  | DWS Full Width?             | N/A  | N/A   | Landing X Slope (%)  | N/A  |
| N/A  | DWS Offset (in)             | N/A  | N/A   | Landing Curb? (Y/N)  | N/A  |
|      |                             |      | N/A   | Shared Landing?      | N/A  |
| N/A  | Gutter Slope (%)            | N/A  | N/A   | Gutter Ponding?      | N/A  |
| N/A  | Gutter X Slope (%)          | N/A  | N/A   | Gutter Lip Ht (in)   | N/A  |
| N/A  | Painted X Walk2?            | N/A  | Yes   | Painted X Walk1?     | N/A  |
| N/A  | X Walk 2 Direction          |      | To S  | X Walk 1 Direction   |      |
| N/A  | X Walk 2 Width (in)         | N/A  | 101.0 | X Walk 1 Width (in)  | N/A  |
| N/A  | X Walk 2 Slope (%)          |      | 1.6   | X Walk 1 Slope (%)   |      |
| N/A  | X Walk 2 X Slope (%)        |      | 0.5   | X Walk 1 X Slope (%) |      |
| N/A  | Ramp inside XWalk2?         | N/A  | Yes   | Ramp inside XWalk1?  | N/A  |
| N/A  | Clear Space?                | N/A  | N/A   | Road Slope (%)       |      |
| N/A  | Clear Space to XWalk (in)   | N/A  | N/A   | Road X Slope (%)     |      |
| N/A  | Storm Grate/Utility Hazard? | N/A  | N/A   | Any Obstructions?    | N/A  |
|      | Storm Grate/Utility Type    |      |       | Obstruction Type     |      |
| N/A  |                             |      | N/A   |                      |      |
| Good | Surface Condition? (G/P)    | Yes  |       |                      |      |
| 9.0  | Curb Slope (%)              | N/A  |       |                      |      |