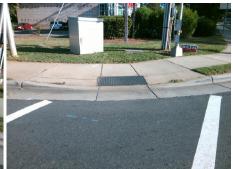

## **Access Compliance Report Public Rights-of-Way** (Curb Ramps)

Intersection ID: 13960 Main Street: CENTRAL\_AV Cross Street: KILBORNE\_DR Location: NW Severity Score: 13.75 **ADA ID: 190ABB7A84AE** Ramp Type: Para Initial Pass/Fail: Fail **Overall Compliance: No** 

Total Cost: 1600.00

| Data | iance Description           | Comp | Data  | liance Description   | Comp |
|------|-----------------------------|------|-------|----------------------|------|
| 48.0 | Ramp Length RT (in)         | N/A  | 55.5  | Ramp Length LT (in)  | N/A  |
| 60.0 | Ramp Width RT (in)          | Yes  | 60.0  | Ramp Width LT (in)   | Yes  |
| 8.8  | Ramp Slope RT (%)           | No   | 4.2   | Ramp Slope LT (%)    | Yes  |
| 3.1  | Ramp XSlope RT (%)          | No   | 3.9   | Ramp XSlope LT (%)   | No   |
| N/A  | DWS Provided?               | N/A  | N/A   | Landing Length (in)  | N/A  |
| N/A  | DWS Contrast?               | N/A  | N/A   | Landing Width (in)   | N/A  |
| N/A  | DWS Length (in)             | N/A  | N/A   | Landing Slope (%)    | N/A  |
| N/A  | DWS Full Width?             | N/A  | N/A   | Landing X Slope (%)  | N/A  |
| N/A  | DWS Offset (in)             | N/A  | N/A   | Landing Curb? (Y/N)  | N/A  |
|      |                             |      | N/A   | Shared Landing?      | N/A  |
| N/A  | Gutter Slope (%)            | N/A  | N/A   | Gutter Ponding?      | N/A  |
| N/A  | Gutter X Slope (%)          | N/A  | N/A   | Gutter Lip Ht (in)   | N/A  |
| N/A  | Painted X Walk2?            | N/A  | Yes   | Painted X Walk1?     | N/A  |
| N/A  | X Walk 2 Direction          |      | To S  | X Walk 1 Direction   |      |
| N/A  | X Walk 2 Width (in)         | N/A  | 101.0 | X Walk 1 Width (in)  | N/A  |
| N/A  | X Walk 2 Slope (%)          |      | 1.6   | X Walk 1 Slope (%)   |      |
| N/A  | X Walk 2 X Slope (%)        |      | 0.5   | X Walk 1 X Slope (%) |      |
| N/A  | Ramp inside XWalk2?         | N/A  | Yes   | Ramp inside XWalk1?  | N/A  |
| N/A  | Clear Space?                | N/A  | N/A   | Road Slope (%)       |      |
| N/A  | Clear Space to XWalk (in)   | N/A  | N/A   | Road X Slope (%)     |      |
| N/A  | Storm Grate/Utility Hazard? | N/A  | N/A   | Any Obstructions?    | N/A  |
|      | Storm Grate/Utility Type    |      |       | Obstruction Type     |      |
| N/A  |                             |      | N/A   |                      |      |
| Good | Surface Condition? (G/P)    | Yes  |       |                      |      |
| 9.0  | Curb Slope (%)              | N/A  |       |                      |      |