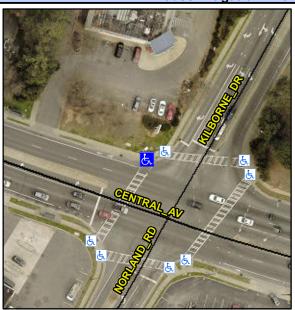

## **Access Compliance Report Public Rights-of-Way** (Curb Ramps)

Intersection ID: 13960 Main Street: CENTRAL\_AV Cross Street: KILBORNE\_DR Location: NW Severity Score: 13.75 **ADA ID: 190ABB7A84AE** Ramp Type: Para Initial Pass/Fail: Fail **Overall Compliance: No** 