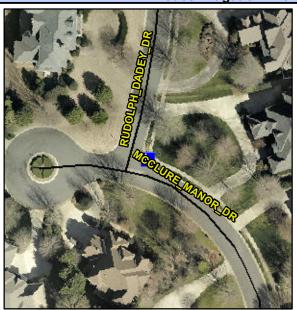

## Access Compliance Report Public Rights-of-Way (Curb Ramps)

Intersection ID: 29804 Main Street: MCCLURE\_MANOR\_DR Cross Street: RUDOLPH\_DADEY\_DR Location: NE

ADA ID: 190E65A81EE5 Ramp Type: PerpDiag Initial Pass/Fail: Fail Overall Compliance: No Severity Score: 37.5