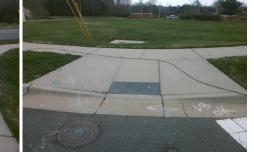

## Access Compliance Report Public Rights-of-Way (Curb Ramps)

|                                         |                              |                             |         |                                                |                       |       |                             | 1                           |      |
|-----------------------------------------|------------------------------|-----------------------------|---------|------------------------------------------------|-----------------------|-------|-----------------------------|-----------------------------|------|
| Intersection ID: 52918                  | Main Street: HOOVER_CREEK_BV |                             |         | Cross Street: STEELE_CREEK_RD                  |                       |       |                             | Location:                   | NW   |
| ADA ID: 1912A5D24913                    | 913 Ramp Type: Perp          |                             |         | Initial Pass/Fail: Fail Overall Compliance: No |                       |       |                             | o Severity Score:           | 12.5 |
| Codes/Mitigation Info/Possible Solution |                              |                             |         | Field Measurements/Component Compliance        |                       |       |                             |                             |      |
|                                         | 1 1                          | Possible Solutions:         |         | Compliance Description                         |                       |       | Data Compliance Description |                             |      |
|                                         | S A                          | Remove & Replace Entire Ram | ip.     | N/A                                            | Ramp Length (in)      | 101.0 | Yes                         | Ramp Slope (%)              | 7.9  |
|                                         | 教室的                          |                             | •       | Yes                                            | Ramp Width (in)       | 48.0  | No                          | Ramp XSlope (%)             | 6.9  |
|                                         |                              |                             |         | N/A                                            | Flare Type LT         | N/A   | N/A                         | Flare Type RT               | N/A  |
| The second is a second                  | 1/-/                         |                             |         | N/A                                            | Flare Slope LT (%)    | N/A   | N/A                         | Flare Slope RT (%)          | N/A  |
| E Starter Barrier                       | 1 / 1.                       |                             |         | N/A                                            | Flare Traversable LT? | N/A   | N/A                         | Flare Traversable RT?       | N/A  |
|                                         | 111                          |                             |         | N/A                                            | Landing Length (in)   | N/A   | N/A                         | DWS Provided?               | N/A  |
| We I                                    | 11.                          | Surveyor Notes:             |         | N/A                                            | Landing Width (in)    | N/A   | N/A                         | DWS Contrast?               | N/A  |
| E.                                      | All 1                        | N/A                         |         | N/A                                            | Landing Slope (%)     | N/A   | N/A                         | DWS Length (in)             | N/A  |
|                                         |                              |                             |         | N/A                                            | Landing X Slope (%)   | N/A   | N/A                         | DWS Full Width?             | N/A  |
|                                         |                              |                             |         | N/A                                            | Landing Curb? (Y/N)   | N/A   | N/A                         | DWS Offset (in)             | N/A  |
|                                         | L G                          |                             |         | N/A                                            | Shared Landing?       | N/A   |                             |                             |      |
|                                         |                              | PROW/ADA:                   |         | N/A                                            | Gutter Ponding?       | N/A   | N/A                         | Gutter Slope (%)            | N/A  |
|                                         | <u>a</u>                     | Not Found, R304.5.3         |         | N/A                                            | Gutter Lip Ht (in)    | N/A   | N/A                         | Gutter X Slope (%)          | N/A  |
|                                         |                              |                             |         | N/A                                            | Painted X Walk1?      | No    | N/A                         | Painted X Walk2?            | N/A  |
|                                         |                              |                             |         |                                                | X Walk 1 Direction    | To NE |                             | X Walk 2 Direction          | N/A  |
|                                         |                              |                             |         | N/A                                            | X Walk 1 Width (in)   | N/A   | N/A                         | X Walk 2 Width (in)         | N/A  |
| Street 1 Name HOOVE                     | R CREEK BV                   |                             |         |                                                | X Walk 1 Slope (%)    | 2.3   |                             | X Walk 2 Slope (%)          | N/A  |
| Stop Condition-Street 2                 | Signal                       |                             |         |                                                | X Walk 1 X Slope (%)  | 2.9   |                             | X Walk 2 X Slope (%)        | N/A  |
| Street 2 Name                           | N/A                          |                             |         | N/A                                            | Ramp inside XWalk1?   | N/A   | N/A                         | Ramp inside XWalk2?         | N/A  |
| Stop Condition-Street 1                 | N/A                          |                             |         |                                                | Road Slope (%)        | N/A   | N/A                         | Clear Space?                | N/A  |
|                                         |                              |                             |         |                                                | Road X Slope (%)      | N/A   | N/A                         | Clear Space to XWalk (in)   | N/A  |
|                                         |                              |                             |         | N/A                                            | Any Obstructions?     | N/A   | N/A                         | Storm Grate/Utility Hazard? | N/A  |
|                                         |                              | Total Cost: \$              | 1850.00 |                                                | Obstruction Type      |       |                             | Storm Grate/Utility Type    |      |
|                                         |                              |                             |         |                                                |                       | N/A   |                             |                             | N/A  |