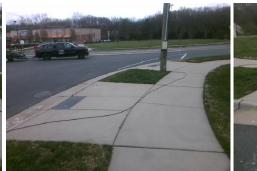

## Access Compliance Report Public Rights-of-Way (Curb Ramps)

|                                         |                              |                             |         |                                                |                       |       |                             | 1                           |      |
|-----------------------------------------|------------------------------|-----------------------------|---------|------------------------------------------------|-----------------------|-------|-----------------------------|-----------------------------|------|
| Intersection ID: 52918                  | Main Street: HOOVER_CREEK_BV |                             |         | Cross Street: STEELE_CREEK_RD                  |                       |       |                             | Location:                   | NW   |
| ADA ID: 1912A5D24913                    | 913 Ramp Type: Perp          |                             |         | Initial Pass/Fail: Fail Overall Compliance: No |                       |       |                             | o Severity Score:           | 12.5 |
| Codes/Mitigation Info/Possible Solution |                              |                             |         | Field Measurements/Component Compliance        |                       |       |                             |                             |      |
|                                         | 1 1                          | Possible Solutions:         |         | Compliance Description                         |                       |       | Data Compliance Description |                             |      |
|                                         | S A                          | Remove & Replace Entire Ram | ip.     | N/A                                            | Ramp Length (in)      | 101.0 | Yes                         | Ramp Slope (%)              | 7.9  |
|                                         | 教室的                          |                             | •       | Yes                                            | Ramp Width (in)       | 48.0  | No                          | Ramp XSlope (%)             | 6.9  |
|                                         |                              |                             |         | N/A                                            | Flare Type LT         | N/A   | N/A                         | Flare Type RT               | N/A  |
| The second is a second                  | 1/-/                         |                             |         | N/A                                            | Flare Slope LT (%)    | N/A   | N/A                         | Flare Slope RT (%)          | N/A  |
| E Starter Barrier                       | 1 / 1.                       |                             |         | N/A                                            | Flare Traversable LT? | N/A   | N/A                         | Flare Traversable RT?       | N/A  |
|                                         | 111                          |                             |         | N/A                                            | Landing Length (in)   | N/A   | N/A                         | DWS Provided?               | N/A  |
| We I                                    | 11.                          | Surveyor Notes:             |         | N/A                                            | Landing Width (in)    | N/A   | N/A                         | DWS Contrast?               | N/A  |
| E.                                      | All 1                        | N/A                         |         | N/A                                            | Landing Slope (%)     | N/A   | N/A                         | DWS Length (in)             | N/A  |
|                                         |                              |                             |         | N/A                                            | Landing X Slope (%)   | N/A   | N/A                         | DWS Full Width?             | N/A  |
|                                         |                              |                             |         | N/A                                            | Landing Curb? (Y/N)   | N/A   | N/A                         | DWS Offset (in)             | N/A  |
|                                         | L G                          |                             |         | N/A                                            | Shared Landing?       | N/A   |                             |                             |      |
|                                         |                              | PROW/ADA:                   |         | N/A                                            | Gutter Ponding?       | N/A   | N/A                         | Gutter Slope (%)            | N/A  |
|                                         | <u>a</u>                     | Not Found, R304.5.3         |         | N/A                                            | Gutter Lip Ht (in)    | N/A   | N/A                         | Gutter X Slope (%)          | N/A  |
|                                         |                              |                             |         | N/A                                            | Painted X Walk1?      | No    | N/A                         | Painted X Walk2?            | N/A  |
|                                         |                              |                             |         |                                                | X Walk 1 Direction    | To NE |                             | X Walk 2 Direction          | N/A  |
|                                         |                              |                             |         | N/A                                            | X Walk 1 Width (in)   | N/A   | N/A                         | X Walk 2 Width (in)         | N/A  |
| Street 1 Name HOOVE                     | R CREEK BV                   |                             |         |                                                | X Walk 1 Slope (%)    | 2.3   |                             | X Walk 2 Slope (%)          | N/A  |
| Stop Condition-Street 2                 | Signal                       |                             |         |                                                | X Walk 1 X Slope (%)  | 2.9   |                             | X Walk 2 X Slope (%)        | N/A  |
| Street 2 Name                           | N/A                          |                             |         | N/A                                            | Ramp inside XWalk1?   | N/A   | N/A                         | Ramp inside XWalk2?         | N/A  |
| Stop Condition-Street 1                 | N/A                          |                             |         |                                                | Road Slope (%)        | N/A   | N/A                         | Clear Space?                | N/A  |
|                                         |                              |                             |         |                                                | Road X Slope (%)      | N/A   | N/A                         | Clear Space to XWalk (in)   | N/A  |
|                                         |                              |                             |         | N/A                                            | Any Obstructions?     | N/A   | N/A                         | Storm Grate/Utility Hazard? | N/A  |
|                                         |                              | Total Cost: \$              | 1850.00 |                                                | Obstruction Type      |       |                             | Storm Grate/Utility Type    |      |
|                                         |                              |                             |         |                                                |                       | N/A   |                             |                             | N/A  |