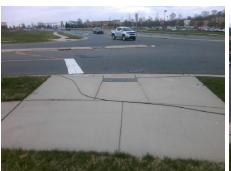

## Access Compliance Report Public Rights-of-Way (Curb Ramps)

|                                         |                              |                             |         |                                                |                       |       |                             | 1                           |      |
|-----------------------------------------|------------------------------|-----------------------------|---------|------------------------------------------------|-----------------------|-------|-----------------------------|-----------------------------|------|
| Intersection ID: 52918                  | Main Street: HOOVER_CREEK_BV |                             |         | Cross Street: STEELE_CREEK_RD                  |                       |       |                             | Location:                   | NW   |
| ADA ID: 1912A5D24913                    | 913 Ramp Type: Perp          |                             |         | Initial Pass/Fail: Fail Overall Compliance: No |                       |       |                             | o Severity Score:           | 12.5 |
| Codes/Mitigation Info/Possible Solution |                              |                             |         | Field Measurements/Component Compliance        |                       |       |                             |                             |      |
|                                         | 1 1                          | Possible Solutions:         |         | Compliance Description                         |                       |       | Data Compliance Description |                             |      |
|                                         | S A                          | Remove & Replace Entire Ram | ip.     | N/A                                            | Ramp Length (in)      | 101.0 | Yes                         | Ramp Slope (%)              | 7.9  |
|                                         | 教室的                          |                             | •       | Yes                                            | Ramp Width (in)       | 48.0  | No                          | Ramp XSlope (%)             | 6.9  |
|                                         |                              |                             |         | N/A                                            | Flare Type LT         | N/A   | N/A                         | Flare Type RT               | N/A  |
| The second is a second                  | 1/-/                         |                             |         | N/A                                            | Flare Slope LT (%)    | N/A   | N/A                         | Flare Slope RT (%)          | N/A  |
| E Starter Barrier                       | 1 / 1.                       |                             |         | N/A                                            | Flare Traversable LT? | N/A   | N/A                         | Flare Traversable RT?       | N/A  |
|                                         | 111                          |                             |         | N/A                                            | Landing Length (in)   | N/A   | N/A                         | DWS Provided?               | N/A  |
| We I                                    | 11.                          | Surveyor Notes:             |         | N/A                                            | Landing Width (in)    | N/A   | N/A                         | DWS Contrast?               | N/A  |
| E.                                      | All 1                        | N/A                         |         | N/A                                            | Landing Slope (%)     | N/A   | N/A                         | DWS Length (in)             | N/A  |
|                                         |                              |                             |         | N/A                                            | Landing X Slope (%)   | N/A   | N/A                         | DWS Full Width?             | N/A  |
|                                         |                              |                             |         | N/A                                            | Landing Curb? (Y/N)   | N/A   | N/A                         | DWS Offset (in)             | N/A  |
|                                         | L G                          |                             |         | N/A                                            | Shared Landing?       | N/A   |                             |                             |      |
|                                         |                              | PROW/ADA:                   |         | N/A                                            | Gutter Ponding?       | N/A   | N/A                         | Gutter Slope (%)            | N/A  |
|                                         | <u>a</u>                     | Not Found, R304.5.3         |         | N/A                                            | Gutter Lip Ht (in)    | N/A   | N/A                         | Gutter X Slope (%)          | N/A  |
|                                         |                              |                             |         | N/A                                            | Painted X Walk1?      | No    | N/A                         | Painted X Walk2?            | N/A  |
|                                         |                              |                             |         |                                                | X Walk 1 Direction    | To NE |                             | X Walk 2 Direction          | N/A  |
|                                         |                              |                             |         | N/A                                            | X Walk 1 Width (in)   | N/A   | N/A                         | X Walk 2 Width (in)         | N/A  |
| Street 1 Name HOOVE                     | R CREEK BV                   |                             |         |                                                | X Walk 1 Slope (%)    | 2.3   |                             | X Walk 2 Slope (%)          | N/A  |
| Stop Condition-Street 2                 | Signal                       |                             |         |                                                | X Walk 1 X Slope (%)  | 2.9   |                             | X Walk 2 X Slope (%)        | N/A  |
| Street 2 Name                           | N/A                          |                             |         | N/A                                            | Ramp inside XWalk1?   | N/A   | N/A                         | Ramp inside XWalk2?         | N/A  |
| Stop Condition-Street 1                 | N/A                          |                             |         |                                                | Road Slope (%)        | N/A   | N/A                         | Clear Space?                | N/A  |
|                                         |                              |                             |         |                                                | Road X Slope (%)      | N/A   | N/A                         | Clear Space to XWalk (in)   | N/A  |
|                                         |                              |                             |         | N/A                                            | Any Obstructions?     | N/A   | N/A                         | Storm Grate/Utility Hazard? | N/A  |
|                                         |                              | Total Cost: \$              | 1850.00 |                                                | Obstruction Type      |       |                             | Storm Grate/Utility Type    |      |
|                                         |                              |                             |         |                                                |                       | N/A   |                             |                             | N/A  |