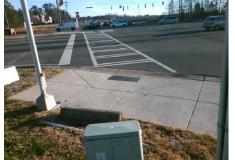

## Access Compliance Report Public Rights-of-Way (Curb Ramps)

| Intersection ID: 4530 Main St                                                 | Main Street: BROOKSHIRE_BV                                                  |                                         | Cross Street: MT_HOLLY-HUNTERSVILLE_RD     |       |                             | Location:                   | SW   |
|-------------------------------------------------------------------------------|-----------------------------------------------------------------------------|-----------------------------------------|--------------------------------------------|-------|-----------------------------|-----------------------------|------|
| ADA ID: 191394338E37 Ramp T                                                   | BE37 Ramp Type: BlendTrans1                                                 |                                         | Initial Pass/Fail: Fail Overall Compliance |       |                             | Severity Score:             | 8.75 |
| Codes/Mitigation Info/Possible Solution                                       |                                                                             | Field Measurements/Component Compliance |                                            |       |                             |                             |      |
| E C LAND C C LAND C C C LAND C C C LAND C C C C C C C C C C C C C C C C C C C | Possible Solutions:                                                         | Solutions: Compliance Description       |                                            |       | Data Compliance Description |                             |      |
|                                                                               | Remove & Replace Curb Ramp W<br>Two New Directional Ramps or<br>Equivalent. | /ith N/A                                | Ramp Length (in)                           | 66.0  | Yes                         | BlendTrans Slope (%)        | 4.0  |
|                                                                               |                                                                             | No                                      | Ramp Width (in)                            | 47.0  | Yes                         | BlendTrans XSlope (%)       | 1.2  |
|                                                                               |                                                                             | N/A                                     | Flare Type LT                              | N/A   | N/A                         | Flare Type RT               | N/A  |
|                                                                               | 8                                                                           | N/A                                     | Flare Slope LT (%)                         | N/A   | N/A                         | Flare Slope RT (%)          | N/A  |
|                                                                               |                                                                             | N/A                                     | Flare Traversable LT?                      | N/A   | N/A                         | Flare Traversable RT?       | N/A  |
|                                                                               |                                                                             | N/A                                     | Landing Length (in)                        | N/A   | N/A                         | DWS Provided?               | N/A  |
|                                                                               | Surveyor Notes:                                                             | N/A                                     | Landing Width (in)                         | N/A   | N/A                         | DWS Contrast?               | N/A  |
|                                                                               | N/A                                                                         | N/A                                     | Landing Slope (%)                          | N/A   | N/A                         | DWS Length (in)             | N/A  |
|                                                                               |                                                                             | N/A                                     | Landing X Slope (%)                        | N/A   | N/A                         | DWS Full Width?             | N/A  |
|                                                                               |                                                                             | N/A                                     | Landing Curb? (Y/N)                        | N/A   | N/A                         | DWS Offset (in)             | N/A  |
|                                                                               |                                                                             | N/A                                     | Shared Landing?                            | N/A   |                             | ζ, γ                        |      |
|                                                                               | PROW/ADA:                                                                   | N/A                                     | Gutter Ponding?                            | N/A   | N/A                         | Gutter Slope (%)            | N/A  |
|                                                                               | R304.5.1                                                                    | N/A                                     | Gutter Lip Ht (in)                         | N/A   | N/A                         | Gutter X Slope (%)          | N/A  |
|                                                                               | 1.004.0.1                                                                   | N/A                                     | Painted X Walk1?                           | Yes   | N/A                         | Painted X Walk2?            | N/A  |
| 8 0 E                                                                         |                                                                             |                                         | X Walk 1 Direction                         | To NE |                             | X Walk 2 Direction          | N/A  |
| 55 0 0 5                                                                      |                                                                             |                                         | X Walk 1 Width (in)                        | 111.0 |                             | X Walk 2 Width (in)         | N/A  |
| Street 1 Name BROOKSHIRE BV                                                   |                                                                             |                                         | X Walk 1 Slope (%)                         | 1.4   |                             | X Walk 2 Slope (%)          | N/A  |
| Stop Condition-Street 1 Signal                                                |                                                                             |                                         | X Walk 1 X Slope (%)                       | 0.2   |                             | X Walk 2 X Slope (%)        | N/A  |
| Street 2 Name N/A                                                             |                                                                             | N/A                                     | Ramp inside XWalk1?                        | Yes   | N/A                         | Ramp inside XWalk2?         | N/A  |
| Stop Condition-Street 2 N/A                                                   |                                                                             |                                         | Road Slope (%)                             | 0.2   |                             | Clear Space?                | N/A  |
|                                                                               |                                                                             |                                         | Road X Slope (%)                           |       | N/A                         | Clear Space to XWalk (in)   | N/A  |
|                                                                               |                                                                             | N/A                                     | Any Obstructions?                          | N/A   | N/A                         | Storm Grate/Utility Hazard? | N/A  |
|                                                                               | Total Cost: \$ 32                                                           | 00.00                                   | Obstruction Type                           |       |                             | Storm Grate/Utility Type    |      |
|                                                                               |                                                                             |                                         |                                            | N/A   |                             |                             | N/A  |