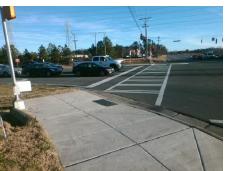

## Access Compliance Report Public Rights-of-Way (Curb Ramps)

| Intersection ID: 4530 Main St                                                 | Main Street: BROOKSHIRE_BV                                                  |                                         | Cross Street: MT_HOLLY-HUNTERSVILLE_RD     |       |                             | Location:                   | SW   |
|-------------------------------------------------------------------------------|-----------------------------------------------------------------------------|-----------------------------------------|--------------------------------------------|-------|-----------------------------|-----------------------------|------|
| ADA ID: 191394338E37 Ramp T                                                   | BE37 Ramp Type: BlendTrans1                                                 |                                         | Initial Pass/Fail: Fail Overall Compliance |       |                             | Severity Score:             | 8.75 |
| Codes/Mitigation Info/Possible Solution                                       |                                                                             | Field Measurements/Component Compliance |                                            |       |                             |                             |      |
| E C LAND C C LAND C C C LAND C C C LAND C C C C C C C C C C C C C C C C C C C | Possible Solutions:                                                         | Solutions: Compliance Description       |                                            |       | Data Compliance Description |                             |      |
|                                                                               | Remove & Replace Curb Ramp W<br>Two New Directional Ramps or<br>Equivalent. | /ith N/A                                | Ramp Length (in)                           | 66.0  | Yes                         | BlendTrans Slope (%)        | 4.0  |
|                                                                               |                                                                             | No                                      | Ramp Width (in)                            | 47.0  | Yes                         | BlendTrans XSlope (%)       | 1.2  |
|                                                                               |                                                                             | N/A                                     | Flare Type LT                              | N/A   | N/A                         | Flare Type RT               | N/A  |
|                                                                               | 8                                                                           | N/A                                     | Flare Slope LT (%)                         | N/A   | N/A                         | Flare Slope RT (%)          | N/A  |
|                                                                               |                                                                             | N/A                                     | Flare Traversable LT?                      | N/A   | N/A                         | Flare Traversable RT?       | N/A  |
|                                                                               |                                                                             | N/A                                     | Landing Length (in)                        | N/A   | N/A                         | DWS Provided?               | N/A  |
|                                                                               | Surveyor Notes:                                                             | N/A                                     | Landing Width (in)                         | N/A   | N/A                         | DWS Contrast?               | N/A  |
|                                                                               | N/A                                                                         | N/A                                     | Landing Slope (%)                          | N/A   | N/A                         | DWS Length (in)             | N/A  |
|                                                                               |                                                                             | N/A                                     | Landing X Slope (%)                        | N/A   | N/A                         | DWS Full Width?             | N/A  |
|                                                                               |                                                                             | N/A                                     | Landing Curb? (Y/N)                        | N/A   | N/A                         | DWS Offset (in)             | N/A  |
|                                                                               |                                                                             | N/A                                     | Shared Landing?                            | N/A   |                             | ζ, γ                        |      |
|                                                                               | PROW/ADA:                                                                   | N/A                                     | Gutter Ponding?                            | N/A   | N/A                         | Gutter Slope (%)            | N/A  |
|                                                                               | R304.5.1                                                                    | N/A                                     | Gutter Lip Ht (in)                         | N/A   | N/A                         | Gutter X Slope (%)          | N/A  |
|                                                                               | 1.004.0.1                                                                   | N/A                                     | Painted X Walk1?                           | Yes   | N/A                         | Painted X Walk2?            | N/A  |
| 8 0 E                                                                         |                                                                             |                                         | X Walk 1 Direction                         | To NE |                             | X Walk 2 Direction          | N/A  |
| 55 0 0 5                                                                      |                                                                             |                                         | X Walk 1 Width (in)                        | 111.0 |                             | X Walk 2 Width (in)         | N/A  |
| Street 1 Name BROOKSHIRE BV                                                   |                                                                             |                                         | X Walk 1 Slope (%)                         | 1.4   |                             | X Walk 2 Slope (%)          | N/A  |
| Stop Condition-Street 1 Signal                                                |                                                                             |                                         | X Walk 1 X Slope (%)                       | 0.2   |                             | X Walk 2 X Slope (%)        | N/A  |
| Street 2 Name N/A                                                             |                                                                             | N/A                                     | Ramp inside XWalk1?                        | Yes   | N/A                         | Ramp inside XWalk2?         | N/A  |
| Stop Condition-Street 2 N/A                                                   |                                                                             |                                         | Road Slope (%)                             | 0.2   |                             | Clear Space?                | N/A  |
|                                                                               |                                                                             |                                         | Road X Slope (%)                           |       | N/A                         | Clear Space to XWalk (in)   | N/A  |
|                                                                               |                                                                             | N/A                                     | Any Obstructions?                          | N/A   | N/A                         | Storm Grate/Utility Hazard? | N/A  |
|                                                                               | Total Cost: \$ 32                                                           | 00.00                                   | Obstruction Type                           |       |                             | Storm Grate/Utility Type    |      |
|                                                                               |                                                                             |                                         |                                            | N/A   |                             |                             | N/A  |