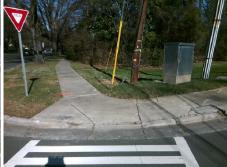

## Field Measurements/Component Compliance

Street 1 Name
Stop Condition-Street 1
Stop Condition-Street 1
Street 2 Name
N/A
Stop Condition-Street 2
N/A

Possible Solutions:

Remove & Replace Entire Ramp.

Surveyor Notes:

N/A

PROW/ADA:

R304.5.1, R304.3.2, R304.5.3

Total Cost: \$ 1600.00

| Compliance Description |                      | Data  | Compliance Description |                             | Data |
|------------------------|----------------------|-------|------------------------|-----------------------------|------|
| N/A                    | Ramp Length LT (in)  | N/A   | N/A                    | Ramp Length RT (in)         | 67.0 |
| N/A                    | Ramp Width LT (in)   | N/A   | No                     | Ramp Width RT (in)          | 45.0 |
| N/A                    | Ramp Slope LT (%)    | N/A   | No                     | Ramp Slope RT (%)           | 13.7 |
| N/A                    | Ramp XSlope LT (%)   | N/A   | No                     | Ramp XSlope RT (%)          | 3.1  |
| N/A                    | Landing Length (in)  | N/A   | N/A                    | DWS Provided?               | N/A  |
| N/A                    | Landing Width (in)   | N/A   | N/A                    | DWS Contrast?               | N/A  |
| N/A                    | Landing Slope (%)    | N/A   | N/A                    | DWS Length (in)             | N/A  |
| N/A                    | Landing X Slope (%)  | N/A   | N/A                    | DWS Full Width?             | N/A  |
| N/A                    | Landing Curb? (Y/N)  | N/A   | N/A                    | DWS Offset (in)             | N/A  |
| N/A                    | Shared Landing?      | N/A   |                        |                             |      |
| N/A                    | Gutter Ponding?      | N/A   | N/A                    | Gutter Slope (%)            | N/A  |
| N/A                    | Gutter Lip Ht (in)   | N/A   | N/A                    | Gutter X Slope (%)          | N/A  |
| N/A                    | Painted X Walk1?     | Yes   | N/A                    | Painted X Walk2?            | N/A  |
|                        | X Walk 1 Direction   | To SW |                        | X Walk 2 Direction          | N/A  |
| N/A                    | X Walk 1 Width (in)  | 109.0 | N/A                    | X Walk 2 Width (in)         | N/A  |
|                        | X Walk 1 Slope (%)   | 1.4   |                        | X Walk 2 Slope (%)          | N/A  |
|                        | X Walk 1 X Slope (%) | 3.7   |                        | X Walk 2 X Slope (%)        | N/A  |
| N/A                    | Ramp inside XWalk1?  | Yes   | N/A                    | Ramp inside XWalk2?         | N/A  |
|                        | Road Slope (%)       | N/A   | N/A                    | Clear Space?                | N/A  |
|                        | Road X Slope (%)     | N/A   | N/A                    | Clear Space to XWalk (in)   | N/A  |
| N/A                    | Any Obstructions?    | N/A   | N/A                    | Storm Grate/Utility Hazard? | N/A  |
|                        | Obstruction Type     |       |                        | Storm Grate/Utility Type    |      |
|                        |                      | N/A   |                        |                             | N/A  |
|                        |                      |       | Yes                    | Surface Condition? (G/P)    | Good |
|                        |                      |       | N/A                    | Curb Slope (%)              | 17.9 |