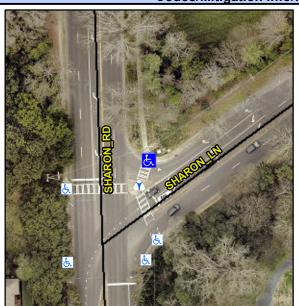

## Access Compliance Report Public Rights-of-Way (Curb Ramps)

Intersection ID: 19242Main Street: SHARON\_LNCross Street: SHARON\_RDLocation:NEADA ID: 1915461C326CRamp Type: ParaInitial Pass/Fail: FailOverall Compliance: NoSeverity Score: 26.25

## Field Measurements/Component Compliance

Street 1 Name
Stop Condition-Street 1
Stop Condition-Street 1
Street 2 Name
N/A
Stop Condition-Street 2
N/A

Possible Solutions:

Remove & Replace Entire Ramp.

Surveyor Notes: