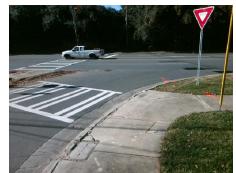

## Field Measurements/Component Compliance

Street 1 Name
Stop Condition-Street 1
Stop Condition-Street 1
Street 2 Name
N/A
Stop Condition-Street 2
N/A

Possible Solutions:

Remove & Replace Entire Ramp.

Surveyor Notes:

N/A

PROW/ADA:

R304.5.1, R304.3.2, R304.5.3

Total Cost: \$ 1600.00

| Compliance Description |                      | Data  | Compliance Description |                             | Data |
|------------------------|----------------------|-------|------------------------|-----------------------------|------|
| N/A                    | Ramp Length LT (in)  | N/A   | N/A                    | Ramp Length RT (in)         | 67.0 |
| N/A                    | Ramp Width LT (in)   | N/A   | No                     | Ramp Width RT (in)          | 45.0 |
| N/A                    | Ramp Slope LT (%)    | N/A   | No                     | Ramp Slope RT (%)           | 13.7 |
| N/A                    | Ramp XSlope LT (%)   | N/A   | No                     | Ramp XSlope RT (%)          | 3.1  |
| N/A                    | Landing Length (in)  | N/A   | N/A                    | DWS Provided?               | N/A  |
| N/A                    | Landing Width (in)   | N/A   | N/A                    | DWS Contrast?               | N/A  |
| N/A                    | Landing Slope (%)    | N/A   | N/A                    | DWS Length (in)             | N/A  |
| N/A                    | Landing X Slope (%)  | N/A   | N/A                    | DWS Full Width?             | N/A  |
| N/A                    | Landing Curb? (Y/N)  | N/A   | N/A                    | DWS Offset (in)             | N/A  |
| N/A                    | Shared Landing?      | N/A   |                        |                             |      |
| N/A                    | Gutter Ponding?      | N/A   | N/A                    | Gutter Slope (%)            | N/A  |
| N/A                    | Gutter Lip Ht (in)   | N/A   | N/A                    | Gutter X Slope (%)          | N/A  |
| N/A                    | Painted X Walk1?     | Yes   | N/A                    | Painted X Walk2?            | N/A  |
|                        | X Walk 1 Direction   | To SW |                        | X Walk 2 Direction          | N/A  |
| N/A                    | X Walk 1 Width (in)  | 109.0 | N/A                    | X Walk 2 Width (in)         | N/A  |
|                        | X Walk 1 Slope (%)   | 1.4   |                        | X Walk 2 Slope (%)          | N/A  |
|                        | X Walk 1 X Slope (%) | 3.7   |                        | X Walk 2 X Slope (%)        | N/A  |
| N/A                    | Ramp inside XWalk1?  | Yes   | N/A                    | Ramp inside XWalk2?         | N/A  |
|                        | Road Slope (%)       | N/A   | N/A                    | Clear Space?                | N/A  |
|                        | Road X Slope (%)     | N/A   | N/A                    | Clear Space to XWalk (in)   | N/A  |
| N/A                    | Any Obstructions?    | N/A   | N/A                    | Storm Grate/Utility Hazard? | N/A  |
|                        | Obstruction Type     |       |                        | Storm Grate/Utility Type    |      |
|                        |                      | N/A   |                        |                             | N/A  |
|                        |                      |       | Yes                    | Surface Condition? (G/P)    | Good |
|                        |                      |       | N/A                    | Curb Slope (%)              | 17.9 |