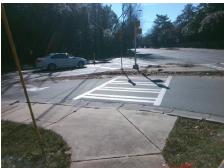

## Field Measurements/Component Compliance

Street 1 Name
Stop Condition-Street 1
Stop Condition-Street 1
Street 2 Name
N/A
Stop Condition-Street 2
N/A

Possible Solutions:

Remove & Replace Entire Ramp.

Surveyor Notes:

N/A

PROW/ADA:

R304.5.1, R304.3.2, R304.5.3

Total Cost: \$ 1600.00

| Compliance Description |                      | Data  | Compliance Description |                             | Data |
|------------------------|----------------------|-------|------------------------|-----------------------------|------|
| N/A                    | Ramp Length LT (in)  | N/A   | N/A                    | Ramp Length RT (in)         | 67.0 |
| N/A                    | Ramp Width LT (in)   | N/A   | No                     | Ramp Width RT (in)          | 45.0 |
| N/A                    | Ramp Slope LT (%)    | N/A   | No                     | Ramp Slope RT (%)           | 13.7 |
| N/A                    | Ramp XSlope LT (%)   | N/A   | No                     | Ramp XSlope RT (%)          | 3.1  |
| N/A                    | Landing Length (in)  | N/A   | N/A                    | DWS Provided?               | N/A  |
| N/A                    | Landing Width (in)   | N/A   | N/A                    | DWS Contrast?               | N/A  |
| N/A                    | Landing Slope (%)    | N/A   | N/A                    | DWS Length (in)             | N/A  |
| N/A                    | Landing X Slope (%)  | N/A   | N/A                    | DWS Full Width?             | N/A  |
| N/A                    | Landing Curb? (Y/N)  | N/A   | N/A                    | DWS Offset (in)             | N/A  |
| N/A                    | Shared Landing?      | N/A   |                        |                             |      |
| N/A                    | Gutter Ponding?      | N/A   | N/A                    | Gutter Slope (%)            | N/A  |
| N/A                    | Gutter Lip Ht (in)   | N/A   | N/A                    | Gutter X Slope (%)          | N/A  |
| N/A                    | Painted X Walk1?     | Yes   | N/A                    | Painted X Walk2?            | N/A  |
|                        | X Walk 1 Direction   | To SW |                        | X Walk 2 Direction          | N/A  |
| N/A                    | X Walk 1 Width (in)  | 109.0 | N/A                    | X Walk 2 Width (in)         | N/A  |
|                        | X Walk 1 Slope (%)   | 1.4   |                        | X Walk 2 Slope (%)          | N/A  |
|                        | X Walk 1 X Slope (%) | 3.7   |                        | X Walk 2 X Slope (%)        | N/A  |
| N/A                    | Ramp inside XWalk1?  | Yes   | N/A                    | Ramp inside XWalk2?         | N/A  |
|                        | Road Slope (%)       | N/A   | N/A                    | Clear Space?                | N/A  |
|                        | Road X Slope (%)     | N/A   | N/A                    | Clear Space to XWalk (in)   | N/A  |
| N/A                    | Any Obstructions?    | N/A   | N/A                    | Storm Grate/Utility Hazard? | N/A  |
|                        | Obstruction Type     |       |                        | Storm Grate/Utility Type    |      |
|                        |                      | N/A   |                        |                             | N/A  |
|                        |                      |       | Yes                    | Surface Condition? (G/P)    | Good |
|                        |                      |       | N/A                    | Curb Slope (%)              | 17.9 |