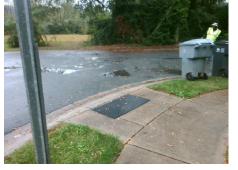

## Access Compliance Report Public Rights-of-Way (Curb Ramps)

|                                                                                                                 | N//A                    |                                             |         | Lesstern                                       | 14/                   |       |                    |                             |     |
|-----------------------------------------------------------------------------------------------------------------|-------------------------|---------------------------------------------|---------|------------------------------------------------|-----------------------|-------|--------------------|-----------------------------|-----|
| Intersection ID: 12385                                                                                          | Main Street: PAMLICO_ST |                                             |         | Cross Street: N/A                              |                       |       |                    | Location:                   | W   |
| ADA ID: 192656F23D9E                                                                                            | Ramp Type: BlendTrans1  |                                             |         | Initial Pass/Fail: Fail Overall Compliance: No |                       |       |                    | o Severity Score:           | 10  |
| Codes/Mitigation Info/Possible Solution                                                                         |                         |                                             |         | Field Measurements/Component Compliance        |                       |       |                    |                             |     |
|                                                                                                                 | A STATE                 | Possible Solutions:                         |         | Compliance Description Data Complia            |                       |       | liance Description | Data                        |     |
|                                                                                                                 |                         | Remove & Replace Curb Ramp                  | With    | N/A                                            | Ramp Length (in)      | 48.5  | Yes                | BlendTrans Slope (%)        | 4.6 |
|                                                                                                                 |                         | Two New Directional Ramps or<br>Equivalent. |         | No                                             | Ramp Width (in)       | 37.0  | No                 | BlendTrans XSlope (%)       | 2.4 |
|                                                                                                                 |                         |                                             |         | N/A                                            | Flare Type LT         | N/A   | N/A                | Flare Type RT               | N/A |
|                                                                                                                 |                         |                                             |         | N/A                                            | Flare Slope LT (%)    | N/A   | N/A                | Flare Slope RT (%)          | N/A |
| the second se | Con Deers               |                                             |         | N/A                                            | Flare Traversable LT? | N/A   | N/A                | Flare Traversable RT?       | N/A |
|                                                                                                                 |                         |                                             |         | N/A                                            | Landing Length (in)   | N/A   | N/A                | DWS Provided?               | N/A |
| 5                                                                                                               |                         | Surveyor Notes:                             |         | N/A                                            | Landing Width (in)    | N/A   | N/A                | DWS Contrast?               | N/A |
| a San Bry                                                                                                       |                         | N/A                                         |         | N/A                                            | Landing Slope (%)     | N/A   | N/A                | DWS Length (in)             | N/A |
|                                                                                                                 |                         |                                             |         | N/A                                            | Landing X Slope (%)   | N/A   | N/A                | DWS Full Width?             | N/A |
|                                                                                                                 | 1                       |                                             |         | N/A                                            | Landing Curb? (Y/N)   | N/A   | N/A                | DWS Offset (in)             | N/A |
| e la                                                                        | -ellin                  |                                             |         | N/A                                            | Shared Landing?       | N/A   |                    |                             |     |
|                                                                                                                 |                         | PROW/ADA:                                   |         | N/A                                            | Gutter Ponding?       | N/A   | N/A                | Gutter Slope (%)            | N/A |
|                                                                                                                 |                         | Not Found, R304.5.1, R304.5.3               |         | N/A                                            | Gutter Lip Ht (in)    | N/A   | N/A                | Gutter X Slope (%)          | N/A |
|                                                                                                                 |                         |                                             |         | N/A                                            | Painted X Walk1?      | No    | N/A                | Painted X Walk2?            | N/A |
|                                                                                                                 |                         |                                             |         |                                                | X Walk 1 Direction    | To NE |                    | X Walk 2 Direction          | N/A |
| and a start                                                                                                     |                         |                                             |         |                                                | X Walk 1 Width (in)   | N/A   |                    | X Walk 2 Width (in)         | N/A |
| Street 1 Name                                                                                                   | PAMLICO ST              |                                             |         |                                                | X Walk 1 Slope (%)    | 2.1   |                    | X Walk 2 Slope (%)          | N/A |
| Stop Condition-Street 1                                                                                         | StopSign                |                                             |         |                                                | X Walk 1 X Slope (%)  | 2.2   |                    | X Walk 2 X Slope (%)        | N/A |
| Street 2 Name                                                                                                   | N/A                     |                                             |         | N/A                                            | Ramp inside XWalk1?   | N/A   | N/A                | Ramp inside XWalk2?         | N/A |
| Stop Condition-Street 2                                                                                         | N/A                     |                                             |         |                                                | Road Slope (%)        | 2.2   |                    | Clear Space?                | N/A |
|                                                                                                                 |                         |                                             |         |                                                | Road X Slope (%)      | 2.1   | N/A                | Clear Space to XWalk (in)   | N/A |
|                                                                                                                 |                         |                                             |         | N/A                                            | Any Obstructions?     | N/A   | N/A                | Storm Grate/Utility Hazard? | N/A |
|                                                                                                                 |                         | Total Cost: \$                              | 3200.00 |                                                | Obstruction Type      |       |                    | Storm Grate/Utility Type    |     |
|                                                                                                                 |                         |                                             |         |                                                |                       | N/A   |                    |                             | N/A |