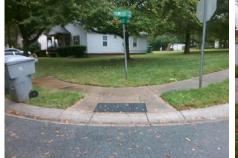

## Access Compliance Report Public Rights-of-Way (Curb Ramps)

|                                                                                                                 | N//A                    |                                             |         | Lesstern                                       | 14/                   |       |                    |                             |     |
|-----------------------------------------------------------------------------------------------------------------|-------------------------|---------------------------------------------|---------|------------------------------------------------|-----------------------|-------|--------------------|-----------------------------|-----|
| Intersection ID: 12385                                                                                          | Main Street: PAMLICO_ST |                                             |         | Cross Street: N/A                              |                       |       |                    | Location:                   | W   |
| ADA ID: 192656F23D9E                                                                                            | Ramp Type: BlendTrans1  |                                             |         | Initial Pass/Fail: Fail Overall Compliance: No |                       |       |                    | o Severity Score:           | 10  |
| Codes/Mitigation Info/Possible Solution                                                                         |                         |                                             |         | Field Measurements/Component Compliance        |                       |       |                    |                             |     |
|                                                                                                                 | A STATE                 | Possible Solutions:                         |         | Compliance Description Data Complia            |                       |       | liance Description | Data                        |     |
|                                                                                                                 |                         | Remove & Replace Curb Ramp                  | With    | N/A                                            | Ramp Length (in)      | 48.5  | Yes                | BlendTrans Slope (%)        | 4.6 |
|                                                                                                                 |                         | Two New Directional Ramps or<br>Equivalent. |         | No                                             | Ramp Width (in)       | 37.0  | No                 | BlendTrans XSlope (%)       | 2.4 |
|                                                                                                                 |                         |                                             |         | N/A                                            | Flare Type LT         | N/A   | N/A                | Flare Type RT               | N/A |
|                                                                                                                 |                         |                                             |         | N/A                                            | Flare Slope LT (%)    | N/A   | N/A                | Flare Slope RT (%)          | N/A |
| the second se | Con Deers               |                                             |         | N/A                                            | Flare Traversable LT? | N/A   | N/A                | Flare Traversable RT?       | N/A |
|                                                                                                                 |                         |                                             |         | N/A                                            | Landing Length (in)   | N/A   | N/A                | DWS Provided?               | N/A |
| 5                                                                                                               |                         | Surveyor Notes:                             |         | N/A                                            | Landing Width (in)    | N/A   | N/A                | DWS Contrast?               | N/A |
| a San Bry                                                                                                       |                         | N/A                                         |         | N/A                                            | Landing Slope (%)     | N/A   | N/A                | DWS Length (in)             | N/A |
|                                                                                                                 |                         |                                             |         | N/A                                            | Landing X Slope (%)   | N/A   | N/A                | DWS Full Width?             | N/A |
|                                                                                                                 | 1                       |                                             |         | N/A                                            | Landing Curb? (Y/N)   | N/A   | N/A                | DWS Offset (in)             | N/A |
| e la                                                                        | -ellin                  |                                             |         | N/A                                            | Shared Landing?       | N/A   |                    |                             |     |
|                                                                                                                 |                         | PROW/ADA:                                   |         | N/A                                            | Gutter Ponding?       | N/A   | N/A                | Gutter Slope (%)            | N/A |
|                                                                                                                 |                         | Not Found, R304.5.1, R304.5.3               |         | N/A                                            | Gutter Lip Ht (in)    | N/A   | N/A                | Gutter X Slope (%)          | N/A |
|                                                                                                                 |                         |                                             |         | N/A                                            | Painted X Walk1?      | No    | N/A                | Painted X Walk2?            | N/A |
|                                                                                                                 |                         |                                             |         |                                                | X Walk 1 Direction    | To NE |                    | X Walk 2 Direction          | N/A |
| and a start                                                                                                     |                         |                                             |         |                                                | X Walk 1 Width (in)   | N/A   |                    | X Walk 2 Width (in)         | N/A |
| Street 1 Name                                                                                                   | PAMLICO ST              |                                             |         |                                                | X Walk 1 Slope (%)    | 2.1   |                    | X Walk 2 Slope (%)          | N/A |
| Stop Condition-Street 1                                                                                         | StopSign                |                                             |         |                                                | X Walk 1 X Slope (%)  | 2.2   |                    | X Walk 2 X Slope (%)        | N/A |
| Street 2 Name                                                                                                   | N/A                     |                                             |         | N/A                                            | Ramp inside XWalk1?   | N/A   | N/A                | Ramp inside XWalk2?         | N/A |
| Stop Condition-Street 2                                                                                         | N/A                     |                                             |         |                                                | Road Slope (%)        | 2.2   |                    | Clear Space?                | N/A |
|                                                                                                                 |                         |                                             |         |                                                | Road X Slope (%)      | 2.1   | N/A                | Clear Space to XWalk (in)   | N/A |
|                                                                                                                 |                         |                                             |         | N/A                                            | Any Obstructions?     | N/A   | N/A                | Storm Grate/Utility Hazard? | N/A |
|                                                                                                                 |                         | Total Cost: \$                              | 3200.00 |                                                | Obstruction Type      |       |                    | Storm Grate/Utility Type    |     |
|                                                                                                                 |                         |                                             |         |                                                |                       | N/A   |                    |                             | N/A |