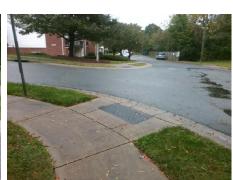

## Access Compliance Report Public Rights-of-Way (Curb Ramps)

|                                                                                                                 | N//A                    |                                             |         | Lesstern                                       | 14/                   |       |                    |                             |     |
|-----------------------------------------------------------------------------------------------------------------|-------------------------|---------------------------------------------|---------|------------------------------------------------|-----------------------|-------|--------------------|-----------------------------|-----|
| Intersection ID: 12385                                                                                          | Main Street: PAMLICO_ST |                                             |         | Cross Street: N/A                              |                       |       |                    | Location:                   | W   |
| ADA ID: 192656F23D9E                                                                                            | Ramp Type: BlendTrans1  |                                             |         | Initial Pass/Fail: Fail Overall Compliance: No |                       |       |                    | o Severity Score:           | 10  |
| Codes/Mitigation Info/Possible Solution                                                                         |                         |                                             |         | Field Measurements/Component Compliance        |                       |       |                    |                             |     |
|                                                                                                                 | A STATE                 | Possible Solutions:                         |         | Compliance Description Data Complia            |                       |       | liance Description | Data                        |     |
|                                                                                                                 |                         | Remove & Replace Curb Ramp                  | With    | N/A                                            | Ramp Length (in)      | 48.5  | Yes                | BlendTrans Slope (%)        | 4.6 |
|                                                                                                                 |                         | Two New Directional Ramps or<br>Equivalent. |         | No                                             | Ramp Width (in)       | 37.0  | No                 | BlendTrans XSlope (%)       | 2.4 |
|                                                                                                                 |                         |                                             |         | N/A                                            | Flare Type LT         | N/A   | N/A                | Flare Type RT               | N/A |
|                                                                                                                 |                         |                                             |         | N/A                                            | Flare Slope LT (%)    | N/A   | N/A                | Flare Slope RT (%)          | N/A |
| the second se | Con Deers               |                                             |         | N/A                                            | Flare Traversable LT? | N/A   | N/A                | Flare Traversable RT?       | N/A |
|                                                                                                                 |                         |                                             |         | N/A                                            | Landing Length (in)   | N/A   | N/A                | DWS Provided?               | N/A |
| 5                                                                                                               |                         | Surveyor Notes:                             |         | N/A                                            | Landing Width (in)    | N/A   | N/A                | DWS Contrast?               | N/A |
| a San Bry                                                                                                       |                         | N/A                                         |         | N/A                                            | Landing Slope (%)     | N/A   | N/A                | DWS Length (in)             | N/A |
|                                                                                                                 |                         |                                             |         | N/A                                            | Landing X Slope (%)   | N/A   | N/A                | DWS Full Width?             | N/A |
|                                                                                                                 | 1                       |                                             |         | N/A                                            | Landing Curb? (Y/N)   | N/A   | N/A                | DWS Offset (in)             | N/A |
| e la                                                                        | -ellin                  |                                             |         | N/A                                            | Shared Landing?       | N/A   |                    |                             |     |
|                                                                                                                 |                         | PROW/ADA:                                   |         | N/A                                            | Gutter Ponding?       | N/A   | N/A                | Gutter Slope (%)            | N/A |
|                                                                                                                 |                         | Not Found, R304.5.1, R304.5.3               |         | N/A                                            | Gutter Lip Ht (in)    | N/A   | N/A                | Gutter X Slope (%)          | N/A |
|                                                                                                                 |                         |                                             |         | N/A                                            | Painted X Walk1?      | No    | N/A                | Painted X Walk2?            | N/A |
|                                                                                                                 |                         |                                             |         |                                                | X Walk 1 Direction    | To NE |                    | X Walk 2 Direction          | N/A |
| and a start                                                                                                     |                         |                                             |         |                                                | X Walk 1 Width (in)   | N/A   |                    | X Walk 2 Width (in)         | N/A |
| Street 1 Name                                                                                                   | PAMLICO ST              |                                             |         |                                                | X Walk 1 Slope (%)    | 2.1   |                    | X Walk 2 Slope (%)          | N/A |
| Stop Condition-Street 1                                                                                         | StopSign                |                                             |         |                                                | X Walk 1 X Slope (%)  | 2.2   |                    | X Walk 2 X Slope (%)        | N/A |
| Street 2 Name                                                                                                   | N/A                     |                                             |         | N/A                                            | Ramp inside XWalk1?   | N/A   | N/A                | Ramp inside XWalk2?         | N/A |
| Stop Condition-Street 2                                                                                         | N/A                     |                                             |         |                                                | Road Slope (%)        | 2.2   |                    | Clear Space?                | N/A |
|                                                                                                                 |                         |                                             |         |                                                | Road X Slope (%)      | 2.1   | N/A                | Clear Space to XWalk (in)   | N/A |
|                                                                                                                 |                         |                                             |         | N/A                                            | Any Obstructions?     | N/A   | N/A                | Storm Grate/Utility Hazard? | N/A |
|                                                                                                                 |                         | Total Cost: \$                              | 3200.00 |                                                | Obstruction Type      |       |                    | Storm Grate/Utility Type    |     |
|                                                                                                                 |                         |                                             |         |                                                |                       | N/A   |                    |                             | N/A |