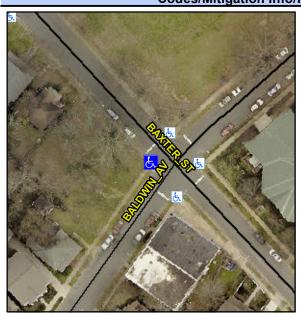

## **Access Compliance Report Public Rights-of-Way** (Curb Ramps)

Main Street: BAXTER\_ST Intersection ID: 14401 **Cross Street: BALDWIN AV** Location: W **Overall Compliance: No ADA ID: 192D02F0DA8B** Ramp Type: PerpDiag Initial Pass/Fail: Fail **Severity Score:** 1.25