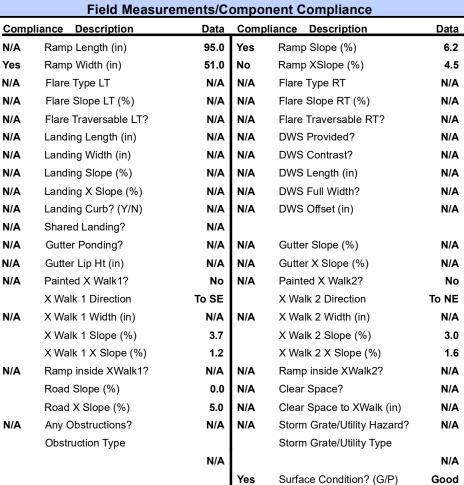

## **Access Compliance Report Public Rights-of-Way** (Curb Ramps)

Main Street: BAXTER\_ST Intersection ID: 14401 **Cross Street: BALDWIN AV** Location: W **Overall Compliance: No ADA ID: 192D02F0DA8B** Ramp Type: PerpDiag Initial Pass/Fail: Fail **Severity Score:** 1.25