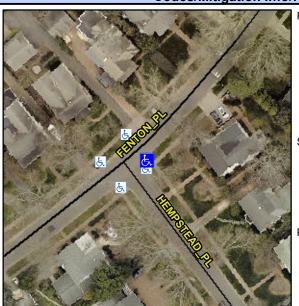

## Access Compliance Report Public Rights-of-Way (Curb Ramps)

Intersection ID: 15138 Main Street: FENTON\_PL Cross Street: HEMPSTEAD\_PL Location: E

ADA ID: 1933079E19C7 Ramp Type: Perp Initial Pass/Fail: Fail Overall Compliance: No Severity Score: 12.5