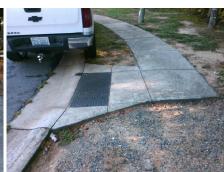

| West of the last |
|------------------|
|                  |
|                  |

1850.00

| Comp | liance Description    | Data | Comp | liance Description          | Data |
|------|-----------------------|------|------|-----------------------------|------|
| N/A  | Ramp Length (in)      | 52.0 | No   | Ramp Slope (%)              | 8.7  |
| No   | Ramp Width (in)       | 45.5 | No   | Ramp XSlope (%)             | 2.6  |
| N/A  | Flare Type LT         | N/A  | N/A  | Flare Type RT               | N/A  |
| N/A  | Flare Slope LT (%)    | N/A  | N/A  | Flare Slope RT (%)          | N/A  |
| N/A  | Flare Traversable LT? | N/A  | N/A  | Flare Traversable RT?       | N/A  |
| N/A  | Landing Length (in)   | N/A  | N/A  | DWS Provided?               | N/A  |
| N/A  | Landing Width (in)    | N/A  | N/A  | DWS Contrast?               | N/A  |
| N/A  | Landing Slope (%)     | N/A  | N/A  | DWS Length (in)             | N/A  |
| N/A  | Landing X Slope (%)   | N/A  | N/A  | DWS Full Width?             | N/A  |
| N/A  | Landing Curb? (Y/N)   | N/A  | N/A  | DWS Offset (in)             | N/A  |
| N/A  | Shared Landing?       | N/A  |      |                             |      |
| N/A  | Gutter Ponding?       | N/A  | N/A  | Gutter Slope (%)            | N/A  |
| N/A  | Gutter Lip Ht (in)    | N/A  | N/A  | Gutter X Slope (%)          | N/A  |
| N/A  | Painted X Walk1?      | No   | N/A  | Painted X Walk2?            | N/A  |
|      | X Walk 1 Direction    | To W |      | X Walk 2 Direction          | N/A  |
| N/A  | X Walk 1 Width (in)   | N/A  | N/A  | X Walk 2 Width (in)         | N/A  |
|      | X Walk 1 Slope (%)    | 2.5  |      | X Walk 2 Slope (%)          | N/A  |
|      | X Walk 1 X Slope (%)  | 1.4  |      | X Walk 2 X Slope (%)        | N/A  |
| N/A  | Ramp inside XWalk1?   | N/A  | N/A  | Ramp inside XWalk2?         | N/A  |
|      | Road Slope (%)        | N/A  | N/A  | Clear Space?                | N/A  |
|      | Road X Slope (%)      | N/A  | N/A  | Clear Space to XWalk (in)   | N/A  |
| N/A  | Any Obstructions?     | N/A  | N/A  | Storm Grate/Utility Hazard? | N/A  |
|      | Obstruction Type      |      | l    | Storm Grate/Utility Type    |      |
|      |                       | N/A  |      |                             | N/A  |
|      |                       |      | Yes  | Surface Condition? (G/P)    | Good |