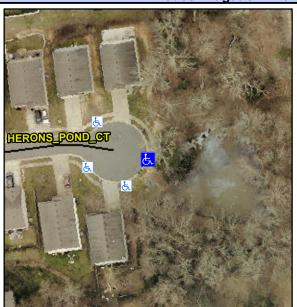

## **Access Compliance Report Public Rights-of-Way** (Curb Ramps)

Intersection ID: 10018704 Main Street: HERONS\_POND\_CT Cross Street: N/A Location: Ε **Overall Compliance: No** ADA ID: 193383B379A9 Ramp Type: Perp Initial Pass/Fail: Fail **Severity Score:** 22.5

## **Field Measurements/Component Compliance**

| Street 1 Name           | HERONS POND CT |
|-------------------------|----------------|
| Stop Condition-Street 2 | None           |
| Street 2 Name           | N/A            |
| Stop Condition-Street 1 | N/A            |