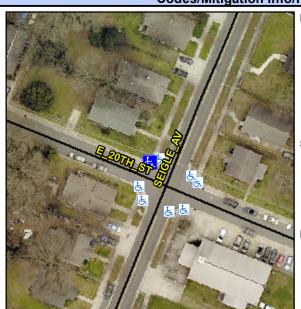

## **Access Compliance Report Public Rights-of-Way** (Curb Ramps)

Intersection ID: 11597 Main Street: E\_20TH\_ST Cross Street: SEIGLE\_AV Location: N **Overall Compliance: No ADA ID: 1934AFED6A68** Ramp Type: Perp Initial Pass/Fail: Fail **Severity Score:** 37.5

**Codes/Mitigation Info/Possible Solution** 

Street 1 Name E 20TH ST Stop Condition-Street 2 StopSign Street 2 Name N/A Stop Condition-Street 1 N/A

| Possible Solutions:           |  |  |  |  |  |  |
|-------------------------------|--|--|--|--|--|--|
| Remove & Replace Entire Ramp. |  |  |  |  |  |  |
|                               |  |  |  |  |  |  |
|                               |  |  |  |  |  |  |
|                               |  |  |  |  |  |  |
|                               |  |  |  |  |  |  |
| Surveyor Notes:               |  |  |  |  |  |  |
| N/A                           |  |  |  |  |  |  |
|                               |  |  |  |  |  |  |
|                               |  |  |  |  |  |  |
|                               |  |  |  |  |  |  |
| PROW/ADA:                     |  |  |  |  |  |  |
| Not Found, R304.2.2, R304.5.3 |  |  |  |  |  |  |
|                               |  |  |  |  |  |  |
|                               |  |  |  |  |  |  |
|                               |  |  |  |  |  |  |
|                               |  |  |  |  |  |  |
|                               |  |  |  |  |  |  |
|                               |  |  |  |  |  |  |
|                               |  |  |  |  |  |  |