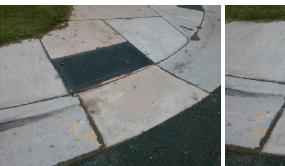

Total Cost:

1850.00

| Field Measurements/Component Compliance |                       |       |      |        |                         |      |  |
|-----------------------------------------|-----------------------|-------|------|--------|-------------------------|------|--|
| Comp                                    | liance Description    | Data  | Comp | liance | Description             | Data |  |
| N/A                                     | Ramp Length (in)      | 61.0  | No   | Ram    | Slope (%)               | 13.0 |  |
| Yes                                     | Ramp Width (in)       | 48.0  | No   | Ram    | XSlope (%)              | 5.6  |  |
| N/A                                     | Flare Type LT         | N/A   | N/A  | Flare  | Type RT                 | N/A  |  |
| N/A                                     | Flare Slope LT (%)    | N/A   | N/A  | Flare  | Slope RT (%)            | N/A  |  |
| N/A                                     | Flare Traversable LT? | N/A   | N/A  | Flare  | Traversable RT?         | N/A  |  |
| N/A                                     | Landing Length (in)   | N/A   | N/A  | DWS    | Provided?               | N/A  |  |
| N/A                                     | Landing Width (in)    | N/A   | N/A  | DWS    | Contrast?               | N/A  |  |
| N/A                                     | Landing Slope (%)     | N/A   | N/A  | DWS    | Length (in)             | N/A  |  |
| N/A                                     | Landing X Slope (%)   | N/A   | N/A  | DWS    | Full Width?             | N/A  |  |
| N/A                                     | Landing Curb? (Y/N)   | N/A   | N/A  | DWS    | Offset (in)             | N/A  |  |
| N/A                                     | Shared Landing?       | N/A   |      |        |                         |      |  |
| N/A                                     | Gutter Ponding?       | N/A   | N/A  | Gutte  | er Slope (%)            | N/A  |  |
| N/A                                     | Gutter Lip Ht (in)    | N/A   | N/A  | Gutte  | er X Slope (%)          | N/A  |  |
| N/A                                     | Painted X Walk1?      | No    | N/A  | Paint  | ed X Walk2?             | N/A  |  |
|                                         | X Walk 1 Direction    | To SW |      | X Wa   | lk 2 Direction          | N/A  |  |
| N/A                                     | X Walk 1 Width (in)   | N/A   | N/A  | X Wa   | lk 2 Width (in)         | N/A  |  |
|                                         | X Walk 1 Slope (%)    | 4.4   |      | X Wa   | lk 2 Slope (%)          | N/A  |  |
|                                         | X Walk 1 X Slope (%)  | 5.4   |      | X Wa   | lk 2 X Slope (%)        | N/A  |  |
| N/A                                     | Ramp inside XWalk1?   | N/A   | N/A  | Ram    | inside XWalk2?          | N/A  |  |
|                                         | Road Slope (%)        | N/A   | N/A  | Clear  | Space?                  | N/A  |  |
|                                         | Road X Slope (%)      | N/A   | N/A  | Clear  | Space to XWalk (in)     | N/A  |  |
| N/A                                     | Any Obstructions?     | N/A   | N/A  | Storn  | n Grate/Utility Hazard? | N/A  |  |
|                                         | Obstruction Type      |       |      | Storn  | n Grate/Utility Type    |      |  |
|                                         |                       | N/A   |      |        |                         | N/A  |  |

Yes

Surface Condition? (G/P)

Good