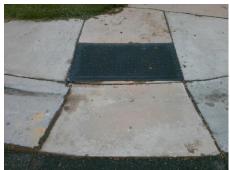

Total Cost:

1850.00

| Field Measurements/Component Compliance |                       |       |      |        |                         |      |  |
|-----------------------------------------|-----------------------|-------|------|--------|-------------------------|------|--|
| Comp                                    | liance Description    | Data  | Comp | liance | Description             | Data |  |
| N/A                                     | Ramp Length (in)      | 61.0  | No   | Ram    | Slope (%)               | 13.0 |  |
| Yes                                     | Ramp Width (in)       | 48.0  | No   | Ram    | XSlope (%)              | 5.6  |  |
| N/A                                     | Flare Type LT         | N/A   | N/A  | Flare  | Type RT                 | N/A  |  |
| N/A                                     | Flare Slope LT (%)    | N/A   | N/A  | Flare  | Slope RT (%)            | N/A  |  |
| N/A                                     | Flare Traversable LT? | N/A   | N/A  | Flare  | Traversable RT?         | N/A  |  |
| N/A                                     | Landing Length (in)   | N/A   | N/A  | DWS    | Provided?               | N/A  |  |
| N/A                                     | Landing Width (in)    | N/A   | N/A  | DWS    | Contrast?               | N/A  |  |
| N/A                                     | Landing Slope (%)     | N/A   | N/A  | DWS    | Length (in)             | N/A  |  |
| N/A                                     | Landing X Slope (%)   | N/A   | N/A  | DWS    | Full Width?             | N/A  |  |
| N/A                                     | Landing Curb? (Y/N)   | N/A   | N/A  | DWS    | Offset (in)             | N/A  |  |
| N/A                                     | Shared Landing?       | N/A   |      |        |                         |      |  |
| N/A                                     | Gutter Ponding?       | N/A   | N/A  | Gutte  | er Slope (%)            | N/A  |  |
| N/A                                     | Gutter Lip Ht (in)    | N/A   | N/A  | Gutte  | er X Slope (%)          | N/A  |  |
| N/A                                     | Painted X Walk1?      | No    | N/A  | Paint  | ed X Walk2?             | N/A  |  |
|                                         | X Walk 1 Direction    | To SW |      | X Wa   | lk 2 Direction          | N/A  |  |
| N/A                                     | X Walk 1 Width (in)   | N/A   | N/A  | X Wa   | lk 2 Width (in)         | N/A  |  |
|                                         | X Walk 1 Slope (%)    | 4.4   |      | X Wa   | lk 2 Slope (%)          | N/A  |  |
|                                         | X Walk 1 X Slope (%)  | 5.4   |      | X Wa   | lk 2 X Slope (%)        | N/A  |  |
| N/A                                     | Ramp inside XWalk1?   | N/A   | N/A  | Ram    | inside XWalk2?          | N/A  |  |
|                                         | Road Slope (%)        | N/A   | N/A  | Clear  | Space?                  | N/A  |  |
|                                         | Road X Slope (%)      | N/A   | N/A  | Clear  | Space to XWalk (in)     | N/A  |  |
| N/A                                     | Any Obstructions?     | N/A   | N/A  | Storn  | n Grate/Utility Hazard? | N/A  |  |
|                                         | Obstruction Type      |       |      | Storn  | n Grate/Utility Type    |      |  |
|                                         |                       | N/A   |      |        |                         | N/A  |  |

Yes

Surface Condition? (G/P)

Good