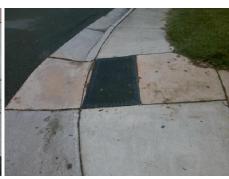

Total Cost:

1850.00

| Field Measurements/Component Compliance |                       |       |      |        |                         |      |  |
|-----------------------------------------|-----------------------|-------|------|--------|-------------------------|------|--|
| Comp                                    | liance Description    | Data  | Comp | liance | Description             | Data |  |
| N/A                                     | Ramp Length (in)      | 61.0  | No   | Ram    | Slope (%)               | 13.0 |  |
| Yes                                     | Ramp Width (in)       | 48.0  | No   | Ram    | XSlope (%)              | 5.6  |  |
| N/A                                     | Flare Type LT         | N/A   | N/A  | Flare  | Type RT                 | N/A  |  |
| N/A                                     | Flare Slope LT (%)    | N/A   | N/A  | Flare  | Slope RT (%)            | N/A  |  |
| N/A                                     | Flare Traversable LT? | N/A   | N/A  | Flare  | Traversable RT?         | N/A  |  |
| N/A                                     | Landing Length (in)   | N/A   | N/A  | DWS    | Provided?               | N/A  |  |
| N/A                                     | Landing Width (in)    | N/A   | N/A  | DWS    | Contrast?               | N/A  |  |
| N/A                                     | Landing Slope (%)     | N/A   | N/A  | DWS    | Length (in)             | N/A  |  |
| N/A                                     | Landing X Slope (%)   | N/A   | N/A  | DWS    | Full Width?             | N/A  |  |
| N/A                                     | Landing Curb? (Y/N)   | N/A   | N/A  | DWS    | Offset (in)             | N/A  |  |
| N/A                                     | Shared Landing?       | N/A   |      |        |                         |      |  |
| N/A                                     | Gutter Ponding?       | N/A   | N/A  | Gutte  | er Slope (%)            | N/A  |  |
| N/A                                     | Gutter Lip Ht (in)    | N/A   | N/A  | Gutte  | er X Slope (%)          | N/A  |  |
| N/A                                     | Painted X Walk1?      | No    | N/A  | Paint  | ed X Walk2?             | N/A  |  |
|                                         | X Walk 1 Direction    | To SW |      | X Wa   | lk 2 Direction          | N/A  |  |
| N/A                                     | X Walk 1 Width (in)   | N/A   | N/A  | X Wa   | lk 2 Width (in)         | N/A  |  |
|                                         | X Walk 1 Slope (%)    | 4.4   |      | X Wa   | lk 2 Slope (%)          | N/A  |  |
|                                         | X Walk 1 X Slope (%)  | 5.4   |      | X Wa   | lk 2 X Slope (%)        | N/A  |  |
| N/A                                     | Ramp inside XWalk1?   | N/A   | N/A  | Ram    | inside XWalk2?          | N/A  |  |
|                                         | Road Slope (%)        | N/A   | N/A  | Clear  | Space?                  | N/A  |  |
|                                         | Road X Slope (%)      | N/A   | N/A  | Clear  | Space to XWalk (in)     | N/A  |  |
| N/A                                     | Any Obstructions?     | N/A   | N/A  | Storn  | n Grate/Utility Hazard? | N/A  |  |
|                                         | Obstruction Type      |       |      | Storn  | n Grate/Utility Type    |      |  |
|                                         |                       | N/A   |      |        |                         | N/A  |  |

Yes

Surface Condition? (G/P)

Good