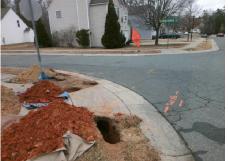

## **Access Compliance Report** Public Rights-of-Way (Curb Ramps)

2.0

N/A

Curb Slope (%)

| Intersection ID: 31392 Main Str                                                                                 | eet: COVINGTONWOOD_DR        | Cross     | Street.                                    | POINTER_RIDGE_DR      | 2                           |        | Location:                   | W     |
|-----------------------------------------------------------------------------------------------------------------|------------------------------|-----------|--------------------------------------------|-----------------------|-----------------------------|--------|-----------------------------|-------|
|                                                                                                                 |                              |           |                                            |                       |                             |        |                             |       |
| ADA ID: 193638A862E6 Ramp Type: BlendTrans1 In                                                                  |                              | Initial F | tial Pass/Fail: Fail Overall Compliance: N |                       |                             | ice: N | o Severity Score:           | 8.75  |
| Codes/Mitigation Info/Possible Solution                                                                         |                              |           | Field Measurements/Component Compliance    |                       |                             |        |                             |       |
|                                                                                                                 | Possible Solutions:          |           | Compliance Description                     |                       | Data Compliance Description |        | Data                        |       |
|                                                                                                                 | Remove & Replace Curb Ramp \ | With      | N/A                                        | Ramp Length (in)      | 48.0                        | Yes    | BlendTrans Slope (%)        | 2.8   |
| The second se | Two New Directional Ramps or |           | No                                         | Ramp Width (in)       | 40.0                        | Yes    | BlendTrans XSlope (%)       | 0.6   |
|                                                                                                                 | Equivalent.                  |           | N/A                                        | Flare Type LT         | N/A                         | N/A    | Flare Type RT               | N/A   |
|                                                                                                                 |                              |           | N/A                                        | Flare Slope LT (%)    | N/A                         | N/A    | Flare Slope RT (%)          | N/A   |
|                                                                                                                 |                              |           | N/A                                        | Flare Traversable LT? | N/A                         | N/A    | Flare Traversable RT?       | N/A   |
|                                                                                                                 |                              |           | N/A                                        | Landing Length (in)   | N/A                         | N/A    | DWS Provided?               | N/A   |
|                                                                                                                 | Surveyor Notes:              |           | N/A                                        | Landing Width (in)    | N/A                         | N/A    | DWS Contrast?               | N/A   |
| 6                                                                                                               | N/A                          |           | N/A                                        | Landing Slope (%)     | N/A                         | N/A    | DWS Length (in)             | N/A   |
| FIDEE DU                                                                                                        |                              |           | N/A                                        | Landing X Slope (%)   | N/A                         | N/A    | DWS Full Width?             | N/A   |
| autorities de la                                                            |                              |           | N/A                                        | Landing Curb? (Y/N)   | N/A                         | N/A    | DWS Offset (in)             | N/A   |
| a da                                                                                                            |                              |           | N/A                                        | Shared Landing?       | N/A                         |        |                             |       |
|                                                                                                                 | PROW/ADA:                    |           | N/A                                        | Gutter Ponding?       | N/A                         | N/A    | Gutter Slope (%)            | N/A   |
|                                                                                                                 | R304.5.1                     |           | N/A                                        | Gutter Lip Ht (in)    | N/A                         | N/A    | Gutter X Slope (%)          | N/A   |
|                                                                                                                 |                              |           | N/A                                        | Painted X Walk1?      | No                          | N/A    | Painted X Walk2?            | No    |
|                                                                                                                 |                              |           |                                            | X Walk 1 Direction    | To SE                       |        | X Walk 2 Direction          | To NE |
|                                                                                                                 |                              |           |                                            | X Walk 1 Width (in)   | N/A                         |        | X Walk 2 Width (in)         | N/A   |
| Street 1 Name POINTER RIDGE DR                                                                                  |                              |           |                                            | X Walk 1 Slope (%)    | 4.6                         |        | X Walk 2 Slope (%)          | 2.9   |
| Stop Condition-Street 1 None                                                                                    |                              |           |                                            | X Walk 1 X Slope (%)  | 0.0                         |        | X Walk 2 X Slope (%)        | 1.5   |
| Street 2 Name OVINGTONWOOD DR                                                                                   |                              |           | N/A                                        | Ramp inside XWalk1?   | N/A                         | N/A    | Ramp inside XWalk2?         | N/A   |
| Stop Condition-Street 2 StopSign                                                                                |                              |           |                                            | Road Slope (%)        | 0.9                         |        | Clear Space?                | N/A   |
|                                                                                                                 |                              |           |                                            | Road X Slope (%)      | 1.3                         | N/A    | Clear Space to XWalk (in)   | N/A   |
|                                                                                                                 |                              |           | N/A                                        | Any Obstructions?     | N/A                         | N/A    | Storm Grate/Utility Hazard? | N/A   |
|                                                                                                                 | Total Cost: \$ 3             | 200.00    |                                            | Obstruction Type      |                             |        | Storm Grate/Utility Type    |       |
|                                                                                                                 |                              |           |                                            |                       | N/A                         |        |                             | N/A   |
|                                                                                                                 |                              |           |                                            |                       |                             | Yes    | Surface Condition? (G/P)    | Good  |