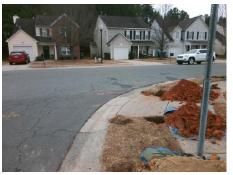

## **Access Compliance Report** Public Rights-of-Way (Curb Ramps)

2.0

N/A

Curb Slope (%)

| Intersection ID: 31392 Main Str                                                                                 | eet: COVINGTONWOOD_DR        | Cross     | Street.                                    | POINTER_RIDGE_DR      | 2                           |        | Location:                   | W     |
|-----------------------------------------------------------------------------------------------------------------|------------------------------|-----------|--------------------------------------------|-----------------------|-----------------------------|--------|-----------------------------|-------|
|                                                                                                                 |                              |           |                                            |                       |                             |        |                             |       |
| ADA ID: 193638A862E6 Ramp Type: BlendTrans1 In                                                                  |                              | Initial F | tial Pass/Fail: Fail Overall Compliance: N |                       |                             | ice: N | o Severity Score:           | 8.75  |
| Codes/Mitigation Info/Possible Solution                                                                         |                              |           | Field Measurements/Component Compliance    |                       |                             |        |                             |       |
|                                                                                                                 | Possible Solutions:          |           | Compliance Description                     |                       | Data Compliance Description |        | Data                        |       |
|                                                                                                                 | Remove & Replace Curb Ramp \ | With      | N/A                                        | Ramp Length (in)      | 48.0                        | Yes    | BlendTrans Slope (%)        | 2.8   |
| The second se | Two New Directional Ramps or |           | No                                         | Ramp Width (in)       | 40.0                        | Yes    | BlendTrans XSlope (%)       | 0.6   |
|                                                                                                                 | Equivalent.                  |           | N/A                                        | Flare Type LT         | N/A                         | N/A    | Flare Type RT               | N/A   |
|                                                                                                                 |                              |           | N/A                                        | Flare Slope LT (%)    | N/A                         | N/A    | Flare Slope RT (%)          | N/A   |
|                                                                                                                 |                              |           | N/A                                        | Flare Traversable LT? | N/A                         | N/A    | Flare Traversable RT?       | N/A   |
|                                                                                                                 |                              |           | N/A                                        | Landing Length (in)   | N/A                         | N/A    | DWS Provided?               | N/A   |
|                                                                                                                 | Surveyor Notes:              |           | N/A                                        | Landing Width (in)    | N/A                         | N/A    | DWS Contrast?               | N/A   |
| 6                                                                                                               | N/A                          |           | N/A                                        | Landing Slope (%)     | N/A                         | N/A    | DWS Length (in)             | N/A   |
| FIDEE DU                                                                                                        |                              |           | N/A                                        | Landing X Slope (%)   | N/A                         | N/A    | DWS Full Width?             | N/A   |
| autorities de la                                                            |                              |           | N/A                                        | Landing Curb? (Y/N)   | N/A                         | N/A    | DWS Offset (in)             | N/A   |
| a da                                                                                                            |                              |           | N/A                                        | Shared Landing?       | N/A                         |        |                             |       |
|                                                                                                                 | PROW/ADA:                    |           | N/A                                        | Gutter Ponding?       | N/A                         | N/A    | Gutter Slope (%)            | N/A   |
|                                                                                                                 | R304.5.1                     |           | N/A                                        | Gutter Lip Ht (in)    | N/A                         | N/A    | Gutter X Slope (%)          | N/A   |
|                                                                                                                 |                              |           | N/A                                        | Painted X Walk1?      | No                          | N/A    | Painted X Walk2?            | No    |
|                                                                                                                 |                              |           |                                            | X Walk 1 Direction    | To SE                       |        | X Walk 2 Direction          | To NE |
|                                                                                                                 |                              |           |                                            | X Walk 1 Width (in)   | N/A                         |        | X Walk 2 Width (in)         | N/A   |
| Street 1 Name POINTER RIDGE DR                                                                                  |                              |           |                                            | X Walk 1 Slope (%)    | 4.6                         |        | X Walk 2 Slope (%)          | 2.9   |
| Stop Condition-Street 1 None                                                                                    |                              |           |                                            | X Walk 1 X Slope (%)  | 0.0                         |        | X Walk 2 X Slope (%)        | 1.5   |
| Street 2 Name OVINGTONWOOD DR                                                                                   |                              |           | N/A                                        | Ramp inside XWalk1?   | N/A                         | N/A    | Ramp inside XWalk2?         | N/A   |
| Stop Condition-Street 2 StopSign                                                                                |                              |           |                                            | Road Slope (%)        | 0.9                         |        | Clear Space?                | N/A   |
|                                                                                                                 |                              |           |                                            | Road X Slope (%)      | 1.3                         | N/A    | Clear Space to XWalk (in)   | N/A   |
|                                                                                                                 |                              |           | N/A                                        | Any Obstructions?     | N/A                         | N/A    | Storm Grate/Utility Hazard? | N/A   |
|                                                                                                                 | Total Cost: \$ 3             | 200.00    |                                            | Obstruction Type      |                             |        | Storm Grate/Utility Type    |       |
|                                                                                                                 |                              |           |                                            |                       | N/A                         |        |                             | N/A   |
|                                                                                                                 |                              |           |                                            |                       |                             | Yes    | Surface Condition? (G/P)    | Good  |