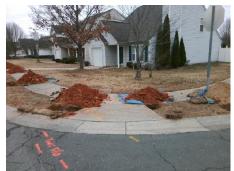

## **Access Compliance Report** Public Rights-of-Way (Curb Ramps)

2.0

N/A

Curb Slope (%)

| Intersection ID: 31392 Main Str                                                                                 | eet: COVINGTONWOOD_DR        | Cross     | Street.                                    | POINTER_RIDGE_DR      | 2                           |        | Location:                   | W     |
|-----------------------------------------------------------------------------------------------------------------|------------------------------|-----------|--------------------------------------------|-----------------------|-----------------------------|--------|-----------------------------|-------|
|                                                                                                                 |                              |           |                                            |                       |                             |        |                             |       |
| ADA ID: 193638A862E6 Ramp Type: BlendTrans1 In                                                                  |                              | Initial F | tial Pass/Fail: Fail Overall Compliance: N |                       |                             | ice: N | o Severity Score:           | 8.75  |
| Codes/Mitigation Info/Possible Solution                                                                         |                              |           | Field Measurements/Component Compliance    |                       |                             |        |                             |       |
|                                                                                                                 | Possible Solutions:          |           | Compliance Description                     |                       | Data Compliance Description |        | Data                        |       |
|                                                                                                                 | Remove & Replace Curb Ramp \ | With      | N/A                                        | Ramp Length (in)      | 48.0                        | Yes    | BlendTrans Slope (%)        | 2.8   |
| The second se | Two New Directional Ramps or |           | No                                         | Ramp Width (in)       | 40.0                        | Yes    | BlendTrans XSlope (%)       | 0.6   |
|                                                                                                                 | Equivalent.                  |           | N/A                                        | Flare Type LT         | N/A                         | N/A    | Flare Type RT               | N/A   |
|                                                                                                                 |                              |           | N/A                                        | Flare Slope LT (%)    | N/A                         | N/A    | Flare Slope RT (%)          | N/A   |
|                                                                                                                 |                              |           | N/A                                        | Flare Traversable LT? | N/A                         | N/A    | Flare Traversable RT?       | N/A   |
|                                                                                                                 |                              |           | N/A                                        | Landing Length (in)   | N/A                         | N/A    | DWS Provided?               | N/A   |
|                                                                                                                 | Surveyor Notes:              |           | N/A                                        | Landing Width (in)    | N/A                         | N/A    | DWS Contrast?               | N/A   |
| 6                                                                                                               | N/A                          |           | N/A                                        | Landing Slope (%)     | N/A                         | N/A    | DWS Length (in)             | N/A   |
| FIDEE DU                                                                                                        |                              |           | N/A                                        | Landing X Slope (%)   | N/A                         | N/A    | DWS Full Width?             | N/A   |
| autorities de la                                                            |                              |           | N/A                                        | Landing Curb? (Y/N)   | N/A                         | N/A    | DWS Offset (in)             | N/A   |
| a da                                                                                                            |                              |           | N/A                                        | Shared Landing?       | N/A                         |        |                             |       |
|                                                                                                                 | PROW/ADA:                    |           | N/A                                        | Gutter Ponding?       | N/A                         | N/A    | Gutter Slope (%)            | N/A   |
|                                                                                                                 | R304.5.1                     |           | N/A                                        | Gutter Lip Ht (in)    | N/A                         | N/A    | Gutter X Slope (%)          | N/A   |
|                                                                                                                 |                              |           | N/A                                        | Painted X Walk1?      | No                          | N/A    | Painted X Walk2?            | No    |
|                                                                                                                 |                              |           |                                            | X Walk 1 Direction    | To SE                       |        | X Walk 2 Direction          | To NE |
|                                                                                                                 |                              |           |                                            | X Walk 1 Width (in)   | N/A                         |        | X Walk 2 Width (in)         | N/A   |
| Street 1 Name POINTER RIDGE DR                                                                                  |                              |           |                                            | X Walk 1 Slope (%)    | 4.6                         |        | X Walk 2 Slope (%)          | 2.9   |
| Stop Condition-Street 1 None                                                                                    |                              |           |                                            | X Walk 1 X Slope (%)  | 0.0                         |        | X Walk 2 X Slope (%)        | 1.5   |
| Street 2 Name OVINGTONWOOD DR                                                                                   |                              |           | N/A                                        | Ramp inside XWalk1?   | N/A                         | N/A    | Ramp inside XWalk2?         | N/A   |
| Stop Condition-Street 2 StopSign                                                                                |                              |           |                                            | Road Slope (%)        | 0.9                         |        | Clear Space?                | N/A   |
|                                                                                                                 |                              |           |                                            | Road X Slope (%)      | 1.3                         | N/A    | Clear Space to XWalk (in)   | N/A   |
|                                                                                                                 |                              |           | N/A                                        | Any Obstructions?     | N/A                         | N/A    | Storm Grate/Utility Hazard? | N/A   |
|                                                                                                                 | Total Cost: \$ 3             | 200.00    |                                            | Obstruction Type      |                             |        | Storm Grate/Utility Type    |       |
|                                                                                                                 |                              |           |                                            |                       | N/A                         |        |                             | N/A   |
|                                                                                                                 |                              |           |                                            |                       |                             | Yes    | Surface Condition? (G/P)    | Good  |