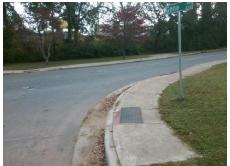

N/A

Good

Main Street: DUNN AV **Cross Street: GENE AV** Location: Intersection ID: 14998 SW Ramp Type: PerpDiag Initial Pass/Fail: Fail **Overall Compliance: No** Severity Score: 21.25 **ADA ID: 193CCE4AF159** 

**Codes/Mitigation Info/Possible Solution** 

None

Field Measurements/Component Compliance

55.0 No

**Data Compliance Description** 

Ramp Slope (%)

Surface Condition? (G/P)

**DUNN AV** Street 1 Name Stop Condition-Street 2 Street 2 Name **GENE AV** Stop Condition-Street 1 StopSign Remove & Replace Curb Ramp With Two New Directional Ramps of Equivalent.