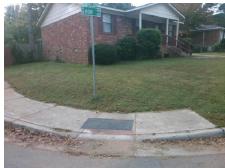

N/A

Good

Main Street: DUNN AV **Cross Street: GENE AV** Location: Intersection ID: 14998 SW Ramp Type: PerpDiag Initial Pass/Fail: Fail **Overall Compliance: No** Severity Score: 21.25 **ADA ID: 193CCE4AF159** 

**Codes/Mitigation Info/Possible Solution** 

None

Field Measurements/Component Compliance

55.0 No

**Data Compliance Description** 

Ramp Slope (%)

Surface Condition? (G/P)

**DUNN AV** Street 1 Name Stop Condition-Street 2 Street 2 Name **GENE AV** Stop Condition-Street 1 StopSign Remove & Replace Curb Ramp With Two New Directional Ramps of Equivalent.