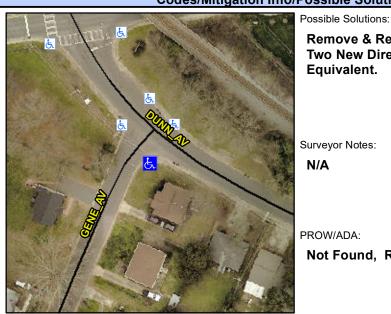

N/A

Good

Main Street: DUNN AV **Cross Street: GENE AV** Location: Intersection ID: 14998 SW Ramp Type: PerpDiag Initial Pass/Fail: Fail **Overall Compliance: No** Severity Score: 21.25 **ADA ID: 193CCE4AF159** 

**Codes/Mitigation Info/Possible Solution** 

None

Field Measurements/Component Compliance

55.0 No

**Data Compliance Description** 

Ramp Slope (%)

Surface Condition? (G/P)

**DUNN AV** Street 1 Name Stop Condition-Street 2 Street 2 Name **GENE AV** Stop Condition-Street 1 StopSign Remove & Replace Curb Ramp With Two New Directional Ramps of Equivalent.

Surveyor Notes:

N/A

PROW/ADA:

Not Found, R304.5.1, R304.2.2

\$

| ip witti | 11/7 | rtamp Longur (m)      | 33.0  | 110 | rtamp Glope (70)            |
|----------|------|-----------------------|-------|-----|-----------------------------|
| or       | No   | Ramp Width (in)       | 40.0  | Yes | Ramp XSlope (%)             |
|          | N/A  | Flare Type LT         | N/A   | N/A | Flare Type RT               |
|          | N/A  | Flare Slope LT (%)    | N/A   | N/A | Flare Slope RT (%)          |
|          | N/A  | Flare Traversable LT? | N/A   | N/A | Flare Traversable RT?       |
|          | N/A  | Landing Length (in)   | N/A   | N/A | DWS Provided?               |
|          | N/A  | Landing Width (in)    | N/A   | N/A | DWS Contrast?               |
|          | N/A  | Landing Slope (%)     | N/A   | N/A | DWS Length (in)             |
|          | N/A  | Landing X Slope (%)   | N/A   | N/A | DWS Full Width?             |
|          | N/A  | Landing Curb? (Y/N)   | N/A   | N/A | DWS Offset (in)             |
|          | N/A  | Shared Landing?       | N/A   |     |                             |
|          | N/A  | Gutter Ponding?       | N/A   | N/A | Gutter Slope (%)            |
| .2       | N/A  | Gutter Lip Ht (in)    | N/A   | N/A | Gutter X Slope (%)          |
|          | N/A  | Painted X Walk1?      | No    | N/A | Painted X Walk2?            |
|          |      | X Walk 1 Direction    | To NE |     | X Walk 2 Direction          |
|          | N/A  | X Walk 1 Width (in)   | N/A   | N/A | X Walk 2 Width (in)         |
|          |      | X Walk 1 Slope (%)    | 2.6   |     | X Walk 2 Slope (%)          |
|          |      | X Walk 1 X Slope (%)  | 2.7   |     | X Walk 2 X Slope (%)        |
|          | N/A  | Ramp inside XWalk1?   | N/A   | N/A | Ramp inside XWalk2?         |
|          |      | Road Slope (%)        | 0.6   | N/A | Clear Space?                |
|          |      | Road X Slope (%)      | 0.8   | N/A | Clear Space to XWalk (in)   |
|          | N/A  | Any Obstructions?     | N/A   | N/A | Storm Grate/Utility Hazard? |
| 3200.00  |      | Obstruction Type      |       | l   | Storm Grate/Utility Type    |
|          |      |                       |       |     |                             |