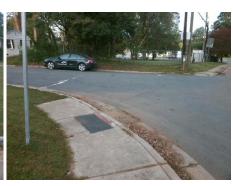

N/A

Good

Main Street: DUNN AV **Cross Street: GENE AV** Location: Intersection ID: 14998 SW Ramp Type: PerpDiag Initial Pass/Fail: Fail **Overall Compliance: No** Severity Score: 21.25 **ADA ID: 193CCE4AF159** 

**Codes/Mitigation Info/Possible Solution** 

None

Field Measurements/Component Compliance

55.0 No

**Data Compliance Description** 

Ramp Slope (%)

Surface Condition? (G/P)

**DUNN AV** Street 1 Name Stop Condition-Street 2 Street 2 Name **GENE AV** Stop Condition-Street 1 StopSign Remove & Replace Curb Ramp With Two New Directional Ramps of Equivalent.