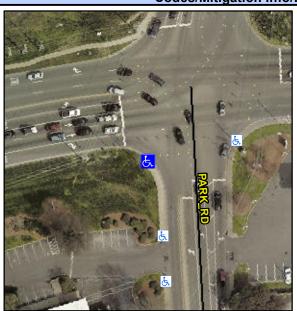

## Access Compliance Report Public Rights-of-Way (Curb Ramps)

Intersection ID: N/A Main Street: PINEVILLE-MATTHEWS\_RD Cross Street: PARK\_RD Location: SW

ADA ID: 193CD44A364B Ramp Type: PerpDiag Initial Pass/Fail: Fail Overall Compliance: No Severity Score: 33.75

## Field Measurements/Component Compliance

Street 1 Name PARK RD
Stop Condition-Street 2 Signal
Street 2 Name PINEVILLE-MATTHEWS RD
Stop Condition-Street 1 Signal

Possible Solutions:

Remove & Replace Curb Ramp With Two New Directional Ramps or Equivalent.