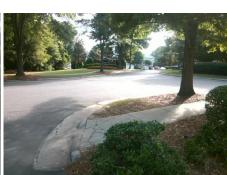

43.0

Street 1 Name Stop Condition-Street 2 Street 2 Name Stop Condition-Street 1

| Remove & Replace Entire Ramp.              |
|--------------------------------------------|
|                                            |
|                                            |
|                                            |
| Surveyor Notes:                            |
| N/A                                        |
|                                            |
|                                            |
| PROW/ADA:                                  |
| Not Found, R304.5.1, R304.2.2,<br>R304.5.3 |
|                                            |
|                                            |
|                                            |
|                                            |