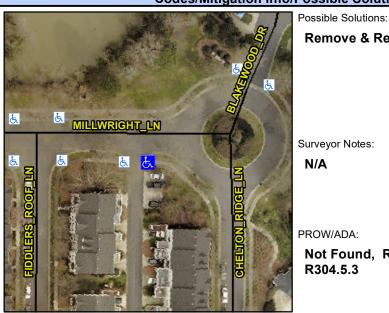

## **Access Compliance Report Public Rights-of-Way** (Curb Ramps)

Data

11.5

2.4

Intersection ID: 32194 Main Street: BLAKEWOOD DR Cross Street: CHELTON RIDGE LN Location: SW **Overall Compliance: No Severity Score:** 22.5 **ADA ID: 193D11AFD7DD** Ramp Type: Perp Initial Pass/Fail: Fail

Compliance Description

Ramp Length (in)

Ramp Width (in)

N/A

No

**Codes/Mitigation Info/Possible Solution** 

## Field Measurements/Component Compliance

No

No

Compliance Description

Ramp Slope (%)

Ramp XSlope (%)

Data

77.0

43.0

Street 1 Name Stop Condition-Street 2 Street 2 Name Stop Condition-Street 1

| Remove & Replace Entire Ramp.              |
|--------------------------------------------|
|                                            |
|                                            |
|                                            |
| Surveyor Notes:                            |
| N/A                                        |
|                                            |
|                                            |
| PROW/ADA:                                  |
| Not Found, R304.5.1, R304.2.2,<br>R304.5.3 |
|                                            |
|                                            |
|                                            |
|                                            |