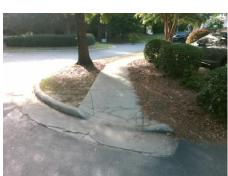

43.0

Street 1 Name Stop Condition-Street 2 Street 2 Name Stop Condition-Street 1

| Remove & Replace Entire Ramp.              |
|--------------------------------------------|
|                                            |
|                                            |
|                                            |
| Surveyor Notes:                            |
| N/A                                        |
|                                            |
|                                            |
| PROW/ADA:                                  |
| Not Found, R304.5.1, R304.2.2,<br>R304.5.3 |
|                                            |
|                                            |
|                                            |
|                                            |