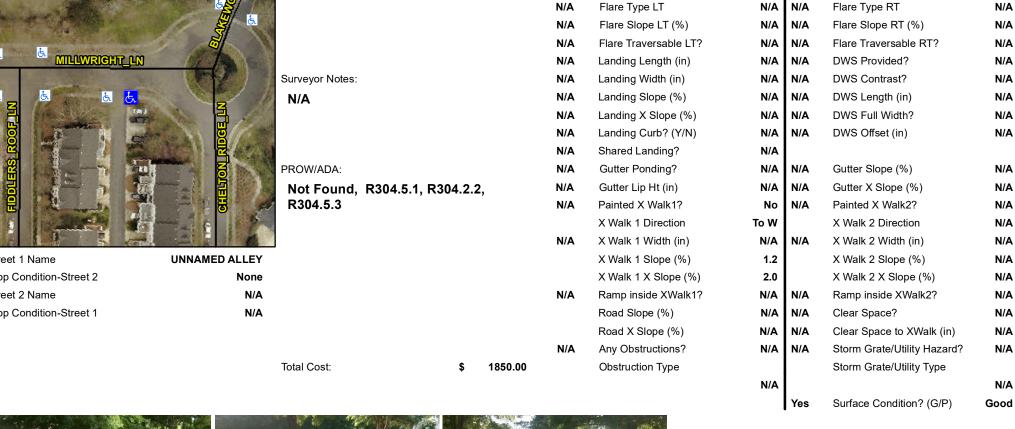

Compliance Description

Ramp Length (in)

Ramp Width (in)

N/A

No

**Codes/Mitigation Info/Possible Solution** 

## Field Measurements/Component Compliance

No

No

Compliance Description

Ramp Slope (%)

Ramp XSlope (%)

Data

77.0

43.0

Street 1 Name Stop Condition-Street 2 Street 2 Name Stop Condition-Street 1

| Remove & Replace Entire Ramp.              |
|--------------------------------------------|
|                                            |
|                                            |
|                                            |
| Surveyor Notes:                            |
| N/A                                        |
|                                            |
|                                            |
| PROW/ADA:                                  |
| Not Found, R304.5.1, R304.2.2,<br>R304.5.3 |
|                                            |
|                                            |
|                                            |
|                                            |