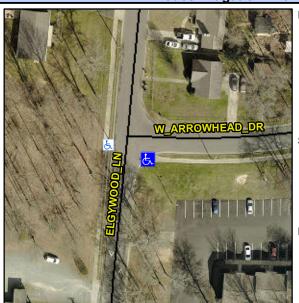

## Access Compliance Report Public Rights-of-Way (Curb Ramps)

Intersection ID: 7746 Main Street: ELGYWOOD\_LN Cross Street: W\_ARROWHEAD\_DR Location: SE

ADA ID: 193DDB67FC8C Ramp Type: Para Initial Pass/Fail: Fail Overall Compliance: No Severity Score: 12.5

## Field Measurements/Component Compliance

| Street 1 Name           | ELGYWOOD LN |
|-------------------------|-------------|
| Stop Condition-Street 1 | None        |
| Street 2 Name           | N/A         |
| Stop Condition-Street 2 | N/A         |