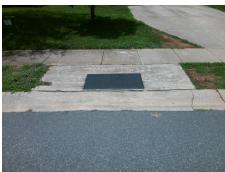

## Field Measurements/Component Compliance

Street 1 Name FOGGY MEADOW RD
Stop Condition-Street 2 None
Street 2 Name N/A
Stop Condition-Street 1 N/A

| /Possible Solution            |     |
|-------------------------------|-----|
| Possible Solutions:           | Com |
| Remove & Replace Entire Ramp. | N/A |
| ·                             | Yes |
|                               | N/A |
|                               | N/A |
|                               | N/A |
|                               | N/A |
| Surveyor Notes:               | N/A |
| N/A                           | N/A |
|                               | N/A |
|                               | N/A |
|                               | N/A |
| PROW/ADA:                     | N/A |
| Not Found, R304.2.2           | N/A |
|                               | N/A |
|                               | N/A |
|                               | N/A |
|                               |     |

| Total Cost: | \$<br>1850.00 |
|-------------|---------------|
|             | 24            |

| Field Measurements/Component Compilance |                       |       |      |                             |      |  |  |
|-----------------------------------------|-----------------------|-------|------|-----------------------------|------|--|--|
| Comp                                    | liance Description    | Data  | Comp | liance Description          | Data |  |  |
| N/A                                     | Ramp Length (in)      | 47.0  | No   | Ramp Slope (%)              | 8.4  |  |  |
| Yes                                     | Ramp Width (in)       | 48.0  | Yes  | Ramp XSlope (%)             | 1.9  |  |  |
| N/A                                     | Flare Type LT         | N/A   | N/A  | Flare Type RT               | N/A  |  |  |
| N/A                                     | Flare Slope LT (%)    | N/A   | N/A  | Flare Slope RT (%)          | N/A  |  |  |
| N/A                                     | Flare Traversable LT? | N/A   | N/A  | Flare Traversable RT?       | N/A  |  |  |
| N/A                                     | Landing Length (in)   | N/A   | N/A  | DWS Provided?               | N/A  |  |  |
| N/A                                     | Landing Width (in)    | N/A   | N/A  | DWS Contrast?               | N/A  |  |  |
| N/A                                     | Landing Slope (%)     | N/A   | N/A  | DWS Length (in)             | N/A  |  |  |
| N/A                                     | Landing X Slope (%)   | N/A   | N/A  | DWS Full Width?             | N/A  |  |  |
| N/A                                     | Landing Curb? (Y/N)   | N/A   | N/A  | DWS Offset (in)             | N/A  |  |  |
| N/A                                     | Shared Landing?       | N/A   |      |                             |      |  |  |
| N/A                                     | Gutter Ponding?       | N/A   | N/A  | Gutter Slope (%)            | N/A  |  |  |
| N/A                                     | Gutter Lip Ht (in)    | N/A   | N/A  | Gutter X Slope (%)          | N/A  |  |  |
| N/A                                     | Painted X Walk1?      | No    | N/A  | Painted X Walk2?            | N/A  |  |  |
|                                         | X Walk 1 Direction    | To NE |      | X Walk 2 Direction          | N/A  |  |  |
| N/A                                     | X Walk 1 Width (in)   | N/A   | N/A  | X Walk 2 Width (in)         | N/A  |  |  |
|                                         | X Walk 1 Slope (%)    | 4.6   |      | X Walk 2 Slope (%)          | N/A  |  |  |
|                                         | X Walk 1 X Slope (%)  | 4.0   |      | X Walk 2 X Slope (%)        | N/A  |  |  |
| N/A                                     | Ramp inside XWalk1?   | N/A   | N/A  | Ramp inside XWalk2?         | N/A  |  |  |
|                                         | Road Slope (%)        | N/A   | N/A  | Clear Space?                | N/A  |  |  |
|                                         | Road X Slope (%)      | N/A   | N/A  | Clear Space to XWalk (in)   | N/A  |  |  |
| N/A                                     | Any Obstructions?     | N/A   | N/A  | Storm Grate/Utility Hazard? | N/A  |  |  |
|                                         | Obstruction Type      |       |      | Storm Grate/Utility Type    |      |  |  |
|                                         |                       | N/A   |      |                             | N/A  |  |  |
|                                         |                       |       | Yes  | Surface Condition? (G/P)    | Good |  |  |
|                                         |                       |       |      |                             |      |  |  |