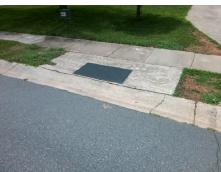

## Field Measurements/Component Compliance

Street 1 Name FOGGY MEADOW RD
Stop Condition-Street 2 None
Street 2 Name N/A
Stop Condition-Street 1 N/A

| /Possible Solution            |     |
|-------------------------------|-----|
| Possible Solutions:           | Com |
| Remove & Replace Entire Ramp. | N/A |
| ·                             | Yes |
|                               | N/A |
|                               | N/A |
|                               | N/A |
|                               | N/A |
| Surveyor Notes:               | N/A |
| N/A                           | N/A |
|                               | N/A |
|                               | N/A |
|                               | N/A |
| PROW/ADA:                     | N/A |
| Not Found, R304.2.2           | N/A |
|                               | N/A |
|                               | N/A |
|                               | N/A |
|                               |     |

| Total Cost: | \$<br>1850.00 |
|-------------|---------------|
|             | 24            |

| Field Measurements/Component Compilance |                       |       |      |                             |      |  |  |
|-----------------------------------------|-----------------------|-------|------|-----------------------------|------|--|--|
| Comp                                    | liance Description    | Data  | Comp | liance Description          | Data |  |  |
| N/A                                     | Ramp Length (in)      | 47.0  | No   | Ramp Slope (%)              | 8.4  |  |  |
| Yes                                     | Ramp Width (in)       | 48.0  | Yes  | Ramp XSlope (%)             | 1.9  |  |  |
| N/A                                     | Flare Type LT         | N/A   | N/A  | Flare Type RT               | N/A  |  |  |
| N/A                                     | Flare Slope LT (%)    | N/A   | N/A  | Flare Slope RT (%)          | N/A  |  |  |
| N/A                                     | Flare Traversable LT? | N/A   | N/A  | Flare Traversable RT?       | N/A  |  |  |
| N/A                                     | Landing Length (in)   | N/A   | N/A  | DWS Provided?               | N/A  |  |  |
| N/A                                     | Landing Width (in)    | N/A   | N/A  | DWS Contrast?               | N/A  |  |  |
| N/A                                     | Landing Slope (%)     | N/A   | N/A  | DWS Length (in)             | N/A  |  |  |
| N/A                                     | Landing X Slope (%)   | N/A   | N/A  | DWS Full Width?             | N/A  |  |  |
| N/A                                     | Landing Curb? (Y/N)   | N/A   | N/A  | DWS Offset (in)             | N/A  |  |  |
| N/A                                     | Shared Landing?       | N/A   |      |                             |      |  |  |
| N/A                                     | Gutter Ponding?       | N/A   | N/A  | Gutter Slope (%)            | N/A  |  |  |
| N/A                                     | Gutter Lip Ht (in)    | N/A   | N/A  | Gutter X Slope (%)          | N/A  |  |  |
| N/A                                     | Painted X Walk1?      | No    | N/A  | Painted X Walk2?            | N/A  |  |  |
|                                         | X Walk 1 Direction    | To NE |      | X Walk 2 Direction          | N/A  |  |  |
| N/A                                     | X Walk 1 Width (in)   | N/A   | N/A  | X Walk 2 Width (in)         | N/A  |  |  |
|                                         | X Walk 1 Slope (%)    | 4.6   |      | X Walk 2 Slope (%)          | N/A  |  |  |
|                                         | X Walk 1 X Slope (%)  | 4.0   |      | X Walk 2 X Slope (%)        | N/A  |  |  |
| N/A                                     | Ramp inside XWalk1?   | N/A   | N/A  | Ramp inside XWalk2?         | N/A  |  |  |
|                                         | Road Slope (%)        | N/A   | N/A  | Clear Space?                | N/A  |  |  |
|                                         | Road X Slope (%)      | N/A   | N/A  | Clear Space to XWalk (in)   | N/A  |  |  |
| N/A                                     | Any Obstructions?     | N/A   | N/A  | Storm Grate/Utility Hazard? | N/A  |  |  |
|                                         | Obstruction Type      |       |      | Storm Grate/Utility Type    |      |  |  |
|                                         |                       | N/A   |      |                             | N/A  |  |  |
|                                         |                       |       | Yes  | Surface Condition? (G/P)    | Good |  |  |
|                                         |                       |       |      |                             |      |  |  |