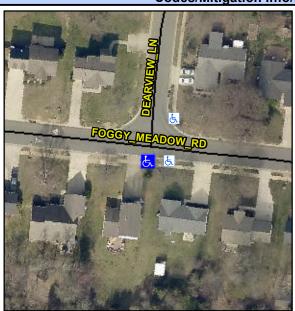

## Access Compliance Report Public Rights-of-Way (Curb Ramps)

Intersection ID: 2858 Main Street: FOGGY\_MEADOW\_RD Cross Street: DEARVIEW\_LN Location: SW

ADA ID: 193E608849B8 Ramp Type: Perp Initial Pass/Fail: Fail Overall Compliance: No Severity Score: 12.5

## Field Measurements/Component Compliance

Street 1 Name FOGGY MEADOW RD
Stop Condition-Street 2 None
Street 2 Name N/A
Stop Condition-Street 1 N/A

| /Possible Solution            |     |
|-------------------------------|-----|
| Possible Solutions:           | Com |
| Remove & Replace Entire Ramp. | N/A |
| ·                             | Yes |
|                               | N/A |
|                               | N/A |
|                               | N/A |
|                               | N/A |
| Surveyor Notes:               | N/A |
| N/A                           | N/A |
|                               | N/A |
|                               | N/A |
|                               | N/A |
| PROW/ADA:                     | N/A |
| Not Found, R304.2.2           | N/A |
|                               | N/A |
|                               | N/A |
|                               | N/A |
|                               |     |