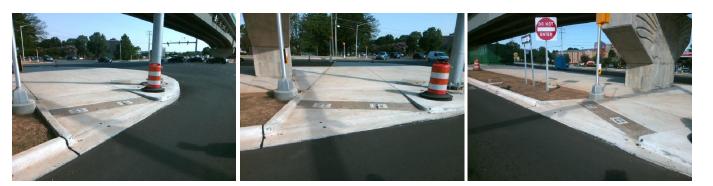

## Access Compliance Report Public Rights-of-Way (Curb Ramps)

| Intersection ID: 5704                   | Main Street: W_W_T_HARRIS_BV |                           |      | Cross Street: N_TRYON_ST                       |                     |                       |                        |                    | Location:                   | S    |
|-----------------------------------------|------------------------------|---------------------------|------|------------------------------------------------|---------------------|-----------------------|------------------------|--------------------|-----------------------------|------|
| ADA ID: 19478BC5014A                    | Ramp Type: Directional1      |                           |      | Initial Pass/Fail: Fail Overall Compliance: No |                     |                       |                        | o Severity Score:  | 12.5                        |      |
| Codes/Mitigation Info/Possible Solution |                              |                           |      | Field Measurements/Component Compliance        |                     |                       |                        |                    |                             |      |
|                                         | <u>5.</u>                    | Possible Solutions:       |      |                                                |                     |                       | Compliance Description |                    | Data                        |      |
| <b>E</b>                                | A UN                         | Remove & Replace Entire R | amp. | -                                              | N/A                 | Ramp Length (in)      | 76.0                   | N/A                | Grade Break?                | N/A  |
|                                         |                              |                           |      |                                                | Yes                 | Ramp Width (in)       | 119.0                  | N/A                | Grade Break Slope (%)       | 0.0  |
|                                         |                              |                           |      | 1                                              | No                  | Ramp Slope (%)        | 11.2                   | N/A                | Grade Break XSlope (%)      | 0.0  |
| the second second                       |                              |                           |      | ,                                              | Yes                 | Ramp XSlope (%)       | 0.5                    |                    |                             |      |
|                                         | s. & X                       | 2                         |      |                                                | N/A                 | Flare Type LT         | N/A                    | N/A                | Flare Type RT               | N/A  |
|                                         |                              |                           |      | 1                                              | N/A                 | Flare Slope LT (%)    | N/A                    | N/A                | Flare Slope RT (%)          | 0.0  |
|                                         |                              | Surveyor Notes:           |      | 1                                              | N/A                 | Flare Traversable LT? | N/A                    | N/A                | Flare Traversable RT?       | N/A  |
|                                         |                              | LOCATED ON MEDIAN         |      | 1                                              | N/A                 | Landing Length (in)   | 0.0                    | N/A                | DWS Provided?               | N/A  |
|                                         |                              |                           |      |                                                | N/A                 | Landing Width (in)    | 0.0                    | N/A                | DWS Contrast?               | N/A  |
| A A A A                                 |                              |                           | 1    | N/A                                            | Landing Slope (%)   | 0.0                   | N/A                    | DWS Length (in)    | N/A                         |      |
| A A A A A                               | 4                            |                           | 1    | N/A                                            | Landing X Slope (%) | 0.0                   | N/A                    | DWS Full Width?    | N/A                         |      |
| 3                                       | 2                            | PROW/ADA:                 |      | 1                                              | N/A                 | Landing Curb? (Y/N)   | N/A                    | N/A                | DWS Offset LT (in)          | N/A  |
| 1 1 1 5 R S L S L S                     | R304.2.2                     |                           | 1    | N/A                                            | Shared Landing?     | N/A                   | N/A                    | DWS Offset RT (in) | N/A                         |      |
| DE DE MA                                |                              |                           | 1    | N/A                                            | Gutter Ponding?     | 0.0                   | N/A                    | Gutter Slope (%)   | N/A                         |      |
|                                         |                              |                           | 1    | N/A                                            | Gutter Lip Ht (in)  | 1.0                   | N/A                    | Gutter X Slope (%) | N/A                         |      |
|                                         |                              |                           | 1    | N/A                                            | Painted X Walk1?    | No                    |                        | Road Slope (%)     | 3.5                         |      |
| Street 1 Name N                         | TRYON ST                     |                           |      |                                                |                     | X Walk 1 Direction    | To E                   |                    | Road X Slope (%)            | 1.6  |
| Stop Condition-Street 1                 | Signal                       |                           |      |                                                |                     | X Walk 1 Width (in)   | N/A                    |                    | Clear Space?                | N/A  |
| Street 2 Name                           | N/A                          |                           |      |                                                |                     | X Walk 1 Slope (%)    | 3.5                    | N/A                | Clear Space to XWalk (in)   | N/A  |
| Stop Condition-Street 2                 | N/A                          |                           |      |                                                |                     | X Walk 1 X Slope (%)  | 1.6                    | N/A                | Storm Grate/Utility Hazard? | N/A  |
|                                         |                              |                           |      | 1                                              | N/A                 | Ramp inside XWalk1?   | N/A                    |                    | Storm Grate/Utility Type    |      |
|                                         |                              |                           |      | I                                              | N/A                 | Any Obstructions?     | N/A                    |                    |                             | N/A  |
|                                         |                              | Total Cost: \$            | 16   | 00.00                                          |                     | Obstruction Type      |                        | Yes                | Surface Condition? (G/P)    | Good |
|                                         |                              |                           |      |                                                |                     |                       | N/A                    | N/A                | Curb Slope (%)              | N/A  |