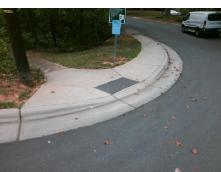

## **Access Compliance Report Public Rights-of-Way** (Curb Ramps)

Intersection ID: 11690 Main Street: AIRLIE\_ST **Cross Street: JEFF\_ST** Location: N ADA ID: 194C33FF6E1A Ramp Type: BlendTrans1 Initial Pass/Fail: Fail **Overall Compliance: No Severity Score:** 25

**Codes/Mitigation Info/Possible Solution** 

**JEFF ST** Street 1 Name Stop Condition-Street 1 StopSign Street 2 Name N/A Stop Condition-Street 2 N/A Remove & Replace Curb Ramp With **Two New Directional Ramps or** Equivalent.

Surveyor Notes: N/A

Possible Solutions:

PROW/ADA:

Not Found, R304.5.3

Total Cost:

3200.00

| Field Measurements/Component Compliance |                       |       |      |                             |      |
|-----------------------------------------|-----------------------|-------|------|-----------------------------|------|
| Compliance Description                  |                       | Data  | Comp | liance Description          | Data |
| N/A                                     | Ramp Length (in)      | 61.0  | Yes  | BlendTrans Slope (%)        | 4.1  |
| Yes                                     | Ramp Width (in)       | 48.0  | No   | BlendTrans XSlope (%)       | 7.0  |
| N/A                                     | Flare Type LT         | N/A   | N/A  | Flare Type RT               | N/A  |
| N/A                                     | Flare Slope LT (%)    | N/A   | N/A  | Flare Slope RT (%)          | N/A  |
| N/A                                     | Flare Traversable LT? | N/A   | N/A  | Flare Traversable RT?       | N/A  |
| N/A                                     | Landing Length (in)   | N/A   | N/A  | DWS Provided?               | N/A  |
| N/A                                     | Landing Width (in)    | N/A   | N/A  | DWS Contrast?               | N/A  |
| N/A                                     | Landing Slope (%)     | N/A   | N/A  | DWS Length (in)             | N/A  |
| N/A                                     | Landing X Slope (%)   | N/A   | N/A  | DWS Full Width?             | N/A  |
| N/A                                     | Landing Curb? (Y/N)   | N/A   | N/A  | DWS Offset (in)             | N/A  |
| N/A                                     | Shared Landing?       | N/A   |      |                             |      |
| N/A                                     | Gutter Ponding?       | N/A   | N/A  | Gutter Slope (%)            | N/A  |
| N/A                                     | Gutter Lip Ht (in)    | N/A   | N/A  | Gutter X Slope (%)          | N/A  |
| N/A                                     | Painted X Walk1?      | No    | N/A  | Painted X Walk2?            | N/A  |
|                                         | X Walk 1 Direction    | To SE |      | X Walk 2 Direction          | N/A  |
|                                         | X Walk 1 Width (in)   | N/A   |      | X Walk 2 Width (in)         | N/A  |
|                                         | X Walk 1 Slope (%)    | 2.7   |      | X Walk 2 Slope (%)          | N/A  |
|                                         | X Walk 1 X Slope (%)  | 5.5   |      | X Walk 2 X Slope (%)        | N/A  |
| N/A                                     | Ramp inside XWalk1?   | N/A   | N/A  | Ramp inside XWalk2?         | N/A  |
|                                         | Road Slope (%)        | 5.5   |      | Clear Space?                | N/A  |
|                                         | Road X Slope (%)      | 2.7   | N/A  | Clear Space to XWalk (in)   | N/A  |
| N/A                                     | Any Obstructions?     | N/A   | N/A  | Storm Grate/Utility Hazard? | N/A  |
|                                         | Obstruction Type      |       |      | Storm Grate/Utility Type    |      |
|                                         |                       | N/A   |      |                             | N/A  |
|                                         |                       |       | Yes  | Surface Condition? (G/P)    | Good |
| 3                                       |                       |       | No   | Curb Slope (%)              | 18.2 |