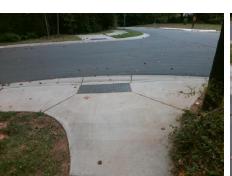

## **Access Compliance Report Public Rights-of-Way** (Curb Ramps)

Intersection ID: 11690 Main Street: AIRLIE\_ST **Cross Street: JEFF\_ST** Location: N ADA ID: 194C33FF6E1A Ramp Type: BlendTrans1 Initial Pass/Fail: Fail **Overall Compliance: No Severity Score:** 25

**Codes/Mitigation Info/Possible Solution** 

**JEFF ST** Street 1 Name Stop Condition-Street 1 StopSign Street 2 Name N/A Stop Condition-Street 2 N/A Remove & Replace Curb Ramp With **Two New Directional Ramps or** Equivalent.

Surveyor Notes: N/A

Possible Solutions:

PROW/ADA:

Not Found, R304.5.3

Total Cost:

3200.00

| Field Measurements/Component Compliance |                       |       |      |                             |      |
|-----------------------------------------|-----------------------|-------|------|-----------------------------|------|
| Compliance Description                  |                       | Data  | Comp | liance Description          | Data |
| N/A                                     | Ramp Length (in)      | 61.0  | Yes  | BlendTrans Slope (%)        | 4.1  |
| Yes                                     | Ramp Width (in)       | 48.0  | No   | BlendTrans XSlope (%)       | 7.0  |
| N/A                                     | Flare Type LT         | N/A   | N/A  | Flare Type RT               | N/A  |
| N/A                                     | Flare Slope LT (%)    | N/A   | N/A  | Flare Slope RT (%)          | N/A  |
| N/A                                     | Flare Traversable LT? | N/A   | N/A  | Flare Traversable RT?       | N/A  |
| N/A                                     | Landing Length (in)   | N/A   | N/A  | DWS Provided?               | N/A  |
| N/A                                     | Landing Width (in)    | N/A   | N/A  | DWS Contrast?               | N/A  |
| N/A                                     | Landing Slope (%)     | N/A   | N/A  | DWS Length (in)             | N/A  |
| N/A                                     | Landing X Slope (%)   | N/A   | N/A  | DWS Full Width?             | N/A  |
| N/A                                     | Landing Curb? (Y/N)   | N/A   | N/A  | DWS Offset (in)             | N/A  |
| N/A                                     | Shared Landing?       | N/A   |      |                             |      |
| N/A                                     | Gutter Ponding?       | N/A   | N/A  | Gutter Slope (%)            | N/A  |
| N/A                                     | Gutter Lip Ht (in)    | N/A   | N/A  | Gutter X Slope (%)          | N/A  |
| N/A                                     | Painted X Walk1?      | No    | N/A  | Painted X Walk2?            | N/A  |
|                                         | X Walk 1 Direction    | To SE |      | X Walk 2 Direction          | N/A  |
|                                         | X Walk 1 Width (in)   | N/A   |      | X Walk 2 Width (in)         | N/A  |
|                                         | X Walk 1 Slope (%)    | 2.7   |      | X Walk 2 Slope (%)          | N/A  |
|                                         | X Walk 1 X Slope (%)  | 5.5   |      | X Walk 2 X Slope (%)        | N/A  |
| N/A                                     | Ramp inside XWalk1?   | N/A   | N/A  | Ramp inside XWalk2?         | N/A  |
|                                         | Road Slope (%)        | 5.5   |      | Clear Space?                | N/A  |
|                                         | Road X Slope (%)      | 2.7   | N/A  | Clear Space to XWalk (in)   | N/A  |
| N/A                                     | Any Obstructions?     | N/A   | N/A  | Storm Grate/Utility Hazard? | N/A  |
|                                         | Obstruction Type      |       |      | Storm Grate/Utility Type    |      |
|                                         |                       | N/A   |      |                             | N/A  |
|                                         |                       |       | Yes  | Surface Condition? (G/P)    | Good |
| 3                                       |                       |       | No   | Curb Slope (%)              | 18.2 |