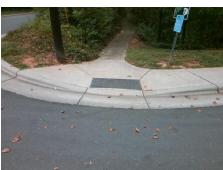

## **Access Compliance Report Public Rights-of-Way** (Curb Ramps)

Intersection ID: 11690 Main Street: AIRLIE\_ST **Cross Street: JEFF\_ST** Location: N ADA ID: 194C33FF6E1A Ramp Type: BlendTrans1 Initial Pass/Fail: Fail **Overall Compliance: No Severity Score:** 25

**Codes/Mitigation Info/Possible Solution** 

**JEFF ST** Street 1 Name Stop Condition-Street 1 StopSign Street 2 Name N/A Stop Condition-Street 2 N/A Remove & Replace Curb Ramp With **Two New Directional Ramps or** Equivalent.

Surveyor Notes: N/A

Possible Solutions:

PROW/ADA:

Not Found, R304.5.3

Total Cost:

3200.00

| Field Measurements/Component Compliance |                       |       |      |                             |      |
|-----------------------------------------|-----------------------|-------|------|-----------------------------|------|
| Compliance Description                  |                       | Data  | Comp | liance Description          | Data |
| N/A                                     | Ramp Length (in)      | 61.0  | Yes  | BlendTrans Slope (%)        | 4.1  |
| Yes                                     | Ramp Width (in)       | 48.0  | No   | BlendTrans XSlope (%)       | 7.0  |
| N/A                                     | Flare Type LT         | N/A   | N/A  | Flare Type RT               | N/A  |
| N/A                                     | Flare Slope LT (%)    | N/A   | N/A  | Flare Slope RT (%)          | N/A  |
| N/A                                     | Flare Traversable LT? | N/A   | N/A  | Flare Traversable RT?       | N/A  |
| N/A                                     | Landing Length (in)   | N/A   | N/A  | DWS Provided?               | N/A  |
| N/A                                     | Landing Width (in)    | N/A   | N/A  | DWS Contrast?               | N/A  |
| N/A                                     | Landing Slope (%)     | N/A   | N/A  | DWS Length (in)             | N/A  |
| N/A                                     | Landing X Slope (%)   | N/A   | N/A  | DWS Full Width?             | N/A  |
| N/A                                     | Landing Curb? (Y/N)   | N/A   | N/A  | DWS Offset (in)             | N/A  |
| N/A                                     | Shared Landing?       | N/A   |      |                             |      |
| N/A                                     | Gutter Ponding?       | N/A   | N/A  | Gutter Slope (%)            | N/A  |
| N/A                                     | Gutter Lip Ht (in)    | N/A   | N/A  | Gutter X Slope (%)          | N/A  |
| N/A                                     | Painted X Walk1?      | No    | N/A  | Painted X Walk2?            | N/A  |
|                                         | X Walk 1 Direction    | To SE |      | X Walk 2 Direction          | N/A  |
|                                         | X Walk 1 Width (in)   | N/A   |      | X Walk 2 Width (in)         | N/A  |
|                                         | X Walk 1 Slope (%)    | 2.7   |      | X Walk 2 Slope (%)          | N/A  |
|                                         | X Walk 1 X Slope (%)  | 5.5   |      | X Walk 2 X Slope (%)        | N/A  |
| N/A                                     | Ramp inside XWalk1?   | N/A   | N/A  | Ramp inside XWalk2?         | N/A  |
|                                         | Road Slope (%)        | 5.5   |      | Clear Space?                | N/A  |
|                                         | Road X Slope (%)      | 2.7   | N/A  | Clear Space to XWalk (in)   | N/A  |
| N/A                                     | Any Obstructions?     | N/A   | N/A  | Storm Grate/Utility Hazard? | N/A  |
|                                         | Obstruction Type      |       |      | Storm Grate/Utility Type    |      |
|                                         |                       | N/A   |      |                             | N/A  |
|                                         |                       |       | Yes  | Surface Condition? (G/P)    | Good |
| 3                                       |                       |       | No   | Curb Slope (%)              | 18.2 |