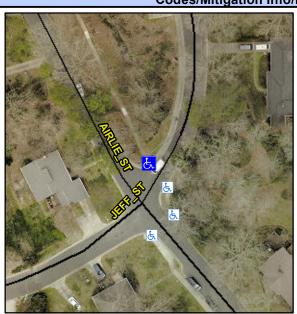

## **Access Compliance Report Public Rights-of-Way** (Curb Ramps)

Intersection ID: 11690 Main Street: AIRLIE\_ST **Cross Street: JEFF\_ST** Location: N ADA ID: 194C33FF6E1A Ramp Type: BlendTrans1 Initial Pass/Fail: Fail **Overall Compliance: No Severity Score:** 25