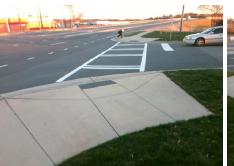

## Access Compliance Report Public Rights-of-Way (Curb Ramps)

Intersection ID: 10023914 Main Street: CONFERENCE\_DR Cross Street: N/A Location: SE

ADA ID: 194ED1CC08A9 Ramp Type: Perp Initial Pass/Fail: Fail Overall Compliance: No Severity Score: 1.25

Total Cost:

1850.00

| Field Measurements/Component Compliance |                       |       |      |                             |      |  |
|-----------------------------------------|-----------------------|-------|------|-----------------------------|------|--|
| Compliance Description                  |                       | Data  | Comp | liance Description          | Data |  |
| N/A                                     | Ramp Length (in)      | 65.5  | Yes  | Ramp Slope (%)              | 7.7  |  |
| Yes                                     | Ramp Width (in)       | 48.0  | No   | Ramp XSlope (%)             | 2.6  |  |
| N/A                                     | Flare Type LT         | N/A   | N/A  | Flare Type RT               | N/A  |  |
| N/A                                     | Flare Slope LT (%)    | N/A   | N/A  | Flare Slope RT (%)          | N/A  |  |
| N/A                                     | Flare Traversable LT? | N/A   | N/A  | Flare Traversable RT?       | N/A  |  |
| N/A                                     | Landing Length (in)   | N/A   | N/A  | DWS Provided?               | N/A  |  |
| N/A                                     | Landing Width (in)    | N/A   | N/A  | DWS Contrast?               | N/A  |  |
| N/A                                     | Landing Slope (%)     | N/A   | N/A  | DWS Length (in)             | N/A  |  |
| N/A                                     | Landing X Slope (%)   | N/A   | N/A  | DWS Full Width?             | N/A  |  |
| N/A                                     | Landing Curb? (Y/N)   | N/A   | N/A  | DWS Offset (in)             | N/A  |  |
| N/A                                     | Shared Landing?       | N/A   |      |                             |      |  |
| N/A                                     | Gutter Ponding?       | N/A   | N/A  | Gutter Slope (%)            | N/A  |  |
| N/A                                     | Gutter Lip Ht (in)    | N/A   | N/A  | Gutter X Slope (%)          | N/A  |  |
| N/A                                     | Painted X Walk1?      | Yes   | N/A  | Painted X Walk2?            | N/A  |  |
|                                         | X Walk 1 Direction    | To N  |      | X Walk 2 Direction          | N/A  |  |
| N/A                                     | X Walk 1 Width (in)   | 112.0 | N/A  | X Walk 2 Width (in)         | N/A  |  |
|                                         | X Walk 1 Slope (%)    | 1.0   |      | X Walk 2 Slope (%)          | N/A  |  |
|                                         | X Walk 1 X Slope (%)  | 2.5   |      | X Walk 2 X Slope (%)        | N/A  |  |
| N/A                                     | Ramp inside XWalk1?   | Yes   | N/A  | Ramp inside XWalk2?         | N/A  |  |
|                                         | Road Slope (%)        | N/A   | N/A  | Clear Space?                | N/A  |  |
|                                         | Road X Slope (%)      | N/A   | N/A  | Clear Space to XWalk (in)   | N/A  |  |
| N/A                                     | Any Obstructions?     | N/A   | N/A  | Storm Grate/Utility Hazard? | N/A  |  |
|                                         | Obstruction Type      |       |      | Storm Grate/Utility Type    |      |  |
|                                         |                       | N/A   |      |                             | N/A  |  |
|                                         |                       |       | Yes  | Surface Condition? (G/P)    | Good |  |