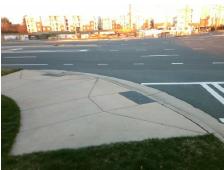

## Access Compliance Report Public Rights-of-Way (Curb Ramps)

Intersection ID: 10023914 Main Street: CONFERENCE\_DR Cross Street: N/A Location: SE

ADA ID: 194ED1CC08A9 Ramp Type: Perp Initial Pass/Fail: Fail Overall Compliance: No Severity Score: 1.25

Total Cost:

1850.00

| Field Measurements/Component Compliance |                       |       |      |                             |      |  |
|-----------------------------------------|-----------------------|-------|------|-----------------------------|------|--|
| Compliance Description                  |                       | Data  | Comp | liance Description          | Data |  |
| N/A                                     | Ramp Length (in)      | 65.5  | Yes  | Ramp Slope (%)              | 7.7  |  |
| Yes                                     | Ramp Width (in)       | 48.0  | No   | Ramp XSlope (%)             | 2.6  |  |
| N/A                                     | Flare Type LT         | N/A   | N/A  | Flare Type RT               | N/A  |  |
| N/A                                     | Flare Slope LT (%)    | N/A   | N/A  | Flare Slope RT (%)          | N/A  |  |
| N/A                                     | Flare Traversable LT? | N/A   | N/A  | Flare Traversable RT?       | N/A  |  |
| N/A                                     | Landing Length (in)   | N/A   | N/A  | DWS Provided?               | N/A  |  |
| N/A                                     | Landing Width (in)    | N/A   | N/A  | DWS Contrast?               | N/A  |  |
| N/A                                     | Landing Slope (%)     | N/A   | N/A  | DWS Length (in)             | N/A  |  |
| N/A                                     | Landing X Slope (%)   | N/A   | N/A  | DWS Full Width?             | N/A  |  |
| N/A                                     | Landing Curb? (Y/N)   | N/A   | N/A  | DWS Offset (in)             | N/A  |  |
| N/A                                     | Shared Landing?       | N/A   |      |                             |      |  |
| N/A                                     | Gutter Ponding?       | N/A   | N/A  | Gutter Slope (%)            | N/A  |  |
| N/A                                     | Gutter Lip Ht (in)    | N/A   | N/A  | Gutter X Slope (%)          | N/A  |  |
| N/A                                     | Painted X Walk1?      | Yes   | N/A  | Painted X Walk2?            | N/A  |  |
|                                         | X Walk 1 Direction    | To N  |      | X Walk 2 Direction          | N/A  |  |
| N/A                                     | X Walk 1 Width (in)   | 112.0 | N/A  | X Walk 2 Width (in)         | N/A  |  |
|                                         | X Walk 1 Slope (%)    | 1.0   |      | X Walk 2 Slope (%)          | N/A  |  |
|                                         | X Walk 1 X Slope (%)  | 2.5   |      | X Walk 2 X Slope (%)        | N/A  |  |
| N/A                                     | Ramp inside XWalk1?   | Yes   | N/A  | Ramp inside XWalk2?         | N/A  |  |
|                                         | Road Slope (%)        | N/A   | N/A  | Clear Space?                | N/A  |  |
|                                         | Road X Slope (%)      | N/A   | N/A  | Clear Space to XWalk (in)   | N/A  |  |
| N/A                                     | Any Obstructions?     | N/A   | N/A  | Storm Grate/Utility Hazard? | N/A  |  |
|                                         | Obstruction Type      |       |      | Storm Grate/Utility Type    |      |  |
|                                         |                       | N/A   |      |                             | N/A  |  |
|                                         |                       |       | Yes  | Surface Condition? (G/P)    | Good |  |