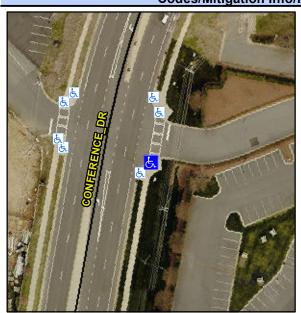

## Access Compliance Report Public Rights-of-Way (Curb Ramps)

Intersection ID: 10023914 Main Street: CONFERENCE\_DR Cross Street: N/A Location: SE

ADA ID: 194ED1CC08A9 Ramp Type: Perp Initial Pass/Fail: Fail Overall Compliance: No Severity Score: 1.25

Codes/Mitigation Info/Possible Solution

Street 1 Name ENTRANCE
Stop Condition-Street 2 StopSign
Street 2 Name N/A
Stop Condition-Street 1 N/A

| 1 Coolbic Colution            |     |
|-------------------------------|-----|
| Possible Solutions:           | Co  |
| Remove & Replace Entire Ramp. | N/A |
|                               | Yes |
|                               | N/A |
|                               | N/A |
|                               | N/A |
|                               | N/A |
| Surveyor Notes:               | N/A |
| N/A                           | N/A |
|                               | N/A |
|                               | N/A |
|                               | N/A |
| PROW/ADA:                     | N/A |
| Not Found, R304.5.3           | N/A |
|                               | N/A |
|                               | N/A |
|                               | N/A |
|                               |     |