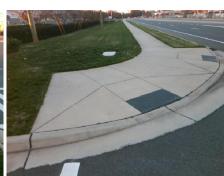

## Access Compliance Report Public Rights-of-Way (Curb Ramps)

Intersection ID: 10023914 Main Street: CONFERENCE\_DR Cross Street: N/A Location: SE

ADA ID: 194ED1CC08A9 Ramp Type: Perp Initial Pass/Fail: Fail Overall Compliance: No Severity Score: 1.25

Total Cost:

1850.00

| Field Measurements/Component Compliance |                       |       |      |                             |      |  |
|-----------------------------------------|-----------------------|-------|------|-----------------------------|------|--|
| Compliance Description                  |                       | Data  | Comp | liance Description          | Data |  |
| N/A                                     | Ramp Length (in)      | 65.5  | Yes  | Ramp Slope (%)              | 7.7  |  |
| Yes                                     | Ramp Width (in)       | 48.0  | No   | Ramp XSlope (%)             | 2.6  |  |
| N/A                                     | Flare Type LT         | N/A   | N/A  | Flare Type RT               | N/A  |  |
| N/A                                     | Flare Slope LT (%)    | N/A   | N/A  | Flare Slope RT (%)          | N/A  |  |
| N/A                                     | Flare Traversable LT? | N/A   | N/A  | Flare Traversable RT?       | N/A  |  |
| N/A                                     | Landing Length (in)   | N/A   | N/A  | DWS Provided?               | N/A  |  |
| N/A                                     | Landing Width (in)    | N/A   | N/A  | DWS Contrast?               | N/A  |  |
| N/A                                     | Landing Slope (%)     | N/A   | N/A  | DWS Length (in)             | N/A  |  |
| N/A                                     | Landing X Slope (%)   | N/A   | N/A  | DWS Full Width?             | N/A  |  |
| N/A                                     | Landing Curb? (Y/N)   | N/A   | N/A  | DWS Offset (in)             | N/A  |  |
| N/A                                     | Shared Landing?       | N/A   |      |                             |      |  |
| N/A                                     | Gutter Ponding?       | N/A   | N/A  | Gutter Slope (%)            | N/A  |  |
| N/A                                     | Gutter Lip Ht (in)    | N/A   | N/A  | Gutter X Slope (%)          | N/A  |  |
| N/A                                     | Painted X Walk1?      | Yes   | N/A  | Painted X Walk2?            | N/A  |  |
|                                         | X Walk 1 Direction    | To N  |      | X Walk 2 Direction          | N/A  |  |
| N/A                                     | X Walk 1 Width (in)   | 112.0 | N/A  | X Walk 2 Width (in)         | N/A  |  |
|                                         | X Walk 1 Slope (%)    | 1.0   |      | X Walk 2 Slope (%)          | N/A  |  |
|                                         | X Walk 1 X Slope (%)  | 2.5   |      | X Walk 2 X Slope (%)        | N/A  |  |
| N/A                                     | Ramp inside XWalk1?   | Yes   | N/A  | Ramp inside XWalk2?         | N/A  |  |
|                                         | Road Slope (%)        | N/A   | N/A  | Clear Space?                | N/A  |  |
|                                         | Road X Slope (%)      | N/A   | N/A  | Clear Space to XWalk (in)   | N/A  |  |
| N/A                                     | Any Obstructions?     | N/A   | N/A  | Storm Grate/Utility Hazard? | N/A  |  |
|                                         | Obstruction Type      |       |      | Storm Grate/Utility Type    |      |  |
|                                         |                       | N/A   |      |                             | N/A  |  |
|                                         |                       |       | Yes  | Surface Condition? (G/P)    | Good |  |