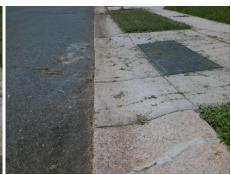

## **Access Compliance Report Public Rights-of-Way** (Curb Ramps)

Intersection ID: 10019091 Main Street: FARNSWORTH\_LN Cross Street: N/A Location:

**Overall Compliance: No** ADA ID: 194EFB340519 Ramp Type: Perp Initial Pass/Fail: Fail Severity Score: 13.75

## **Codes/Mitigation Info/Possible Solution**

**FARNSWORTH LN** Street 1 Name Stop Condition-Street 2 None Street 2 Name N/A Stop Condition-Street 1 N/A

| Possible Solutions:           | 9 |
|-------------------------------|---|
| Remove & Replace Entire Ramp. | ı |
|                               | ١ |
|                               | N |
|                               | 1 |
|                               | 1 |
|                               | ı |
| Surveyor Notes:               | ı |
| N/A                           | ı |
|                               | 1 |
|                               | ı |
|                               | ı |
| PROW/ADA:                     | ı |
| Not Found, R304.2.2           | 1 |
|                               | 1 |
|                               |   |

Total Cost: 1850.00

| Field Measurements/Component Compliance |                        |                       |      |      |                             |      |  |  |
|-----------------------------------------|------------------------|-----------------------|------|------|-----------------------------|------|--|--|
|                                         | Compliance Description |                       | Data | Comp | liance Description          | Data |  |  |
|                                         | N/A                    | Ramp Length (in)      | 48.0 | No   | Ramp Slope (%)              | 10.1 |  |  |
|                                         | Yes                    | Ramp Width (in)       | 49.5 | Yes  | Ramp XSlope (%)             | 4.7  |  |  |
|                                         | N/A                    | Flare Type LT         | N/A  | N/A  | Flare Type RT               | N/A  |  |  |
|                                         | N/A                    | Flare Slope LT (%)    | N/A  | N/A  | Flare Slope RT (%)          | N/A  |  |  |
|                                         | N/A                    | Flare Traversable LT? | N/A  | N/A  | Flare Traversable RT?       | N/A  |  |  |
|                                         | N/A                    | Landing Length (in)   | N/A  | N/A  | DWS Provided?               | N/A  |  |  |
|                                         | N/A                    | Landing Width (in)    | N/A  | N/A  | DWS Contrast?               | N/A  |  |  |
|                                         | N/A                    | Landing Slope (%)     | N/A  | N/A  | DWS Length (in)             | N/A  |  |  |
|                                         | N/A                    | Landing X Slope (%)   | N/A  | N/A  | DWS Full Width?             | N/A  |  |  |
|                                         | N/A                    | Landing Curb? (Y/N)   | N/A  | N/A  | DWS Offset (in)             | N/A  |  |  |
|                                         | N/A                    | Shared Landing?       | N/A  |      |                             |      |  |  |
|                                         | N/A                    | Gutter Ponding?       | N/A  | N/A  | Gutter Slope (%)            | N/A  |  |  |
|                                         | N/A                    | Gutter Lip Ht (in)    | 0.5  | N/A  | Gutter X Slope (%)          | N/A  |  |  |
|                                         | N/A                    | Painted X Walk1?      | No   | N/A  | Painted X Walk2?            | N/A  |  |  |
|                                         |                        | X Walk 1 Direction    | To S |      | X Walk 2 Direction          | N/A  |  |  |
|                                         | N/A                    | X Walk 1 Width (in)   | N/A  | N/A  | X Walk 2 Width (in)         | N/A  |  |  |
|                                         |                        | X Walk 1 Slope (%)    | 0.7  |      | X Walk 2 Slope (%)          | N/A  |  |  |
|                                         |                        | X Walk 1 X Slope (%)  | 5.1  |      | X Walk 2 X Slope (%)        | N/A  |  |  |
|                                         | N/A                    | Ramp inside XWalk1?   | N/A  | N/A  | Ramp inside XWalk2?         | N/A  |  |  |
|                                         |                        | Road Slope (%)        | N/A  | N/A  | Clear Space?                | N/A  |  |  |
|                                         |                        | Road X Slope (%)      | N/A  | N/A  | Clear Space to XWalk (in)   | N/A  |  |  |
|                                         | N/A                    | Any Obstructions?     | N/A  | N/A  | Storm Grate/Utility Hazard? | N/A  |  |  |
|                                         |                        | Obstruction Type      |      |      | Storm Grate/Utility Type    |      |  |  |
|                                         |                        |                       | N/A  |      |                             | N/A  |  |  |
|                                         |                        |                       |      | Yes  | Surface Condition? (G/P)    | Good |  |  |
| _                                       |                        |                       |      |      |                             |      |  |  |