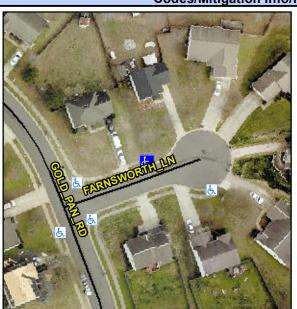

## **Access Compliance Report Public Rights-of-Way** (Curb Ramps)

Intersection ID: 10019091 Main Street: FARNSWORTH\_LN Cross Street: N/A Location:

**Overall Compliance: No** ADA ID: 194EFB340519 Ramp Type: Perp Initial Pass/Fail: Fail Severity Score: 13.75

## **Codes/Mitigation Info/Possible Solution**

**FARNSWORTH LN** Street 1 Name Stop Condition-Street 2 None Street 2 Name N/A Stop Condition-Street 1 N/A

| Possible Solutions:           | 9 |
|-------------------------------|---|
| Remove & Replace Entire Ramp. | ı |
|                               | ١ |
|                               | N |
|                               | 1 |
|                               | 1 |
|                               | ı |
| Surveyor Notes:               | ı |
| N/A                           | ı |
|                               | 1 |
|                               | ı |
|                               | ı |
| PROW/ADA:                     | ı |
| Not Found, R304.2.2           | 1 |
|                               | 1 |
|                               |   |