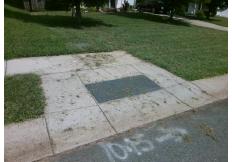

## **Access Compliance Report Public Rights-of-Way** (Curb Ramps)

Intersection ID: 10019091 Main Street: FARNSWORTH\_LN Cross Street: N/A Location:

**Overall Compliance: No** ADA ID: 194EFB340519 Ramp Type: Perp Initial Pass/Fail: Fail Severity Score: 13.75

## **Codes/Mitigation Info/Possible Solution**

**FARNSWORTH LN** Street 1 Name Stop Condition-Street 2 None Street 2 Name N/A Stop Condition-Street 1 N/A

| Possible Solutions:           | 9 |
|-------------------------------|---|
| Remove & Replace Entire Ramp. | ı |
|                               | ١ |
|                               | N |
|                               | 1 |
|                               | 1 |
|                               | ı |
| Surveyor Notes:               | ı |
| N/A                           | ı |
|                               | 1 |
|                               | ı |
|                               | ı |
| PROW/ADA:                     | ı |
| Not Found, R304.2.2           | 1 |
|                               | 1 |
|                               |   |

Total Cost: 1850.00

| Field Measurements/Component Compliance |                        |                       |      |      |                             |      |  |  |
|-----------------------------------------|------------------------|-----------------------|------|------|-----------------------------|------|--|--|
|                                         | Compliance Description |                       | Data | Comp | liance Description          | Data |  |  |
|                                         | N/A                    | Ramp Length (in)      | 48.0 | No   | Ramp Slope (%)              | 10.1 |  |  |
|                                         | Yes                    | Ramp Width (in)       | 49.5 | Yes  | Ramp XSlope (%)             | 4.7  |  |  |
|                                         | N/A                    | Flare Type LT         | N/A  | N/A  | Flare Type RT               | N/A  |  |  |
|                                         | N/A                    | Flare Slope LT (%)    | N/A  | N/A  | Flare Slope RT (%)          | N/A  |  |  |
|                                         | N/A                    | Flare Traversable LT? | N/A  | N/A  | Flare Traversable RT?       | N/A  |  |  |
|                                         | N/A                    | Landing Length (in)   | N/A  | N/A  | DWS Provided?               | N/A  |  |  |
|                                         | N/A                    | Landing Width (in)    | N/A  | N/A  | DWS Contrast?               | N/A  |  |  |
|                                         | N/A                    | Landing Slope (%)     | N/A  | N/A  | DWS Length (in)             | N/A  |  |  |
|                                         | N/A                    | Landing X Slope (%)   | N/A  | N/A  | DWS Full Width?             | N/A  |  |  |
|                                         | N/A                    | Landing Curb? (Y/N)   | N/A  | N/A  | DWS Offset (in)             | N/A  |  |  |
|                                         | N/A                    | Shared Landing?       | N/A  |      |                             |      |  |  |
|                                         | N/A                    | Gutter Ponding?       | N/A  | N/A  | Gutter Slope (%)            | N/A  |  |  |
|                                         | N/A                    | Gutter Lip Ht (in)    | 0.5  | N/A  | Gutter X Slope (%)          | N/A  |  |  |
|                                         | N/A                    | Painted X Walk1?      | No   | N/A  | Painted X Walk2?            | N/A  |  |  |
|                                         |                        | X Walk 1 Direction    | To S |      | X Walk 2 Direction          | N/A  |  |  |
|                                         | N/A                    | X Walk 1 Width (in)   | N/A  | N/A  | X Walk 2 Width (in)         | N/A  |  |  |
|                                         |                        | X Walk 1 Slope (%)    | 0.7  |      | X Walk 2 Slope (%)          | N/A  |  |  |
|                                         |                        | X Walk 1 X Slope (%)  | 5.1  |      | X Walk 2 X Slope (%)        | N/A  |  |  |
|                                         | N/A                    | Ramp inside XWalk1?   | N/A  | N/A  | Ramp inside XWalk2?         | N/A  |  |  |
|                                         |                        | Road Slope (%)        | N/A  | N/A  | Clear Space?                | N/A  |  |  |
|                                         |                        | Road X Slope (%)      | N/A  | N/A  | Clear Space to XWalk (in)   | N/A  |  |  |
|                                         | N/A                    | Any Obstructions?     | N/A  | N/A  | Storm Grate/Utility Hazard? | N/A  |  |  |
|                                         |                        | Obstruction Type      |      |      | Storm Grate/Utility Type    |      |  |  |
|                                         |                        |                       | N/A  |      |                             | N/A  |  |  |
|                                         |                        |                       |      | Yes  | Surface Condition? (G/P)    | Good |  |  |
| _                                       |                        |                       |      |      |                             |      |  |  |