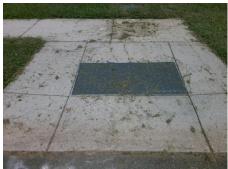

## **Access Compliance Report Public Rights-of-Way** (Curb Ramps)

Intersection ID: 10019091 Main Street: FARNSWORTH\_LN Cross Street: N/A Location:

**Overall Compliance: No** ADA ID: 194EFB340519 Ramp Type: Perp Initial Pass/Fail: Fail Severity Score: 13.75

## **Codes/Mitigation Info/Possible Solution**

**FARNSWORTH LN** Street 1 Name Stop Condition-Street 2 None Street 2 Name N/A Stop Condition-Street 1 N/A

| Possible Solutions:           | 9 |
|-------------------------------|---|
| Remove & Replace Entire Ramp. | ı |
|                               | ١ |
|                               | N |
|                               | 1 |
|                               | 1 |
|                               | ı |
| Surveyor Notes:               | ı |
| N/A                           | ı |
|                               | 1 |
|                               | ı |
|                               | ı |
| PROW/ADA:                     | ı |
| Not Found, R304.2.2           | 1 |
|                               | 1 |
|                               |   |

Total Cost: 1850.00

| Field Measurements/Component Compliance |                        |                       |      |      |                             |      |  |  |
|-----------------------------------------|------------------------|-----------------------|------|------|-----------------------------|------|--|--|
|                                         | Compliance Description |                       | Data | Comp | liance Description          | Data |  |  |
|                                         | N/A                    | Ramp Length (in)      | 48.0 | No   | Ramp Slope (%)              | 10.1 |  |  |
|                                         | Yes                    | Ramp Width (in)       | 49.5 | Yes  | Ramp XSlope (%)             | 4.7  |  |  |
|                                         | N/A                    | Flare Type LT         | N/A  | N/A  | Flare Type RT               | N/A  |  |  |
|                                         | N/A                    | Flare Slope LT (%)    | N/A  | N/A  | Flare Slope RT (%)          | N/A  |  |  |
|                                         | N/A                    | Flare Traversable LT? | N/A  | N/A  | Flare Traversable RT?       | N/A  |  |  |
|                                         | N/A                    | Landing Length (in)   | N/A  | N/A  | DWS Provided?               | N/A  |  |  |
|                                         | N/A                    | Landing Width (in)    | N/A  | N/A  | DWS Contrast?               | N/A  |  |  |
|                                         | N/A                    | Landing Slope (%)     | N/A  | N/A  | DWS Length (in)             | N/A  |  |  |
|                                         | N/A                    | Landing X Slope (%)   | N/A  | N/A  | DWS Full Width?             | N/A  |  |  |
|                                         | N/A                    | Landing Curb? (Y/N)   | N/A  | N/A  | DWS Offset (in)             | N/A  |  |  |
|                                         | N/A                    | Shared Landing?       | N/A  |      |                             |      |  |  |
|                                         | N/A                    | Gutter Ponding?       | N/A  | N/A  | Gutter Slope (%)            | N/A  |  |  |
|                                         | N/A                    | Gutter Lip Ht (in)    | 0.5  | N/A  | Gutter X Slope (%)          | N/A  |  |  |
|                                         | N/A                    | Painted X Walk1?      | No   | N/A  | Painted X Walk2?            | N/A  |  |  |
|                                         |                        | X Walk 1 Direction    | To S |      | X Walk 2 Direction          | N/A  |  |  |
|                                         | N/A                    | X Walk 1 Width (in)   | N/A  | N/A  | X Walk 2 Width (in)         | N/A  |  |  |
|                                         |                        | X Walk 1 Slope (%)    | 0.7  |      | X Walk 2 Slope (%)          | N/A  |  |  |
|                                         |                        | X Walk 1 X Slope (%)  | 5.1  |      | X Walk 2 X Slope (%)        | N/A  |  |  |
|                                         | N/A                    | Ramp inside XWalk1?   | N/A  | N/A  | Ramp inside XWalk2?         | N/A  |  |  |
|                                         |                        | Road Slope (%)        | N/A  | N/A  | Clear Space?                | N/A  |  |  |
|                                         |                        | Road X Slope (%)      | N/A  | N/A  | Clear Space to XWalk (in)   | N/A  |  |  |
|                                         | N/A                    | Any Obstructions?     | N/A  | N/A  | Storm Grate/Utility Hazard? | N/A  |  |  |
|                                         |                        | Obstruction Type      |      |      | Storm Grate/Utility Type    |      |  |  |
|                                         |                        |                       | N/A  |      |                             | N/A  |  |  |
|                                         |                        |                       |      | Yes  | Surface Condition? (G/P)    | Good |  |  |
| _                                       |                        |                       |      |      |                             |      |  |  |