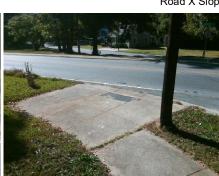

Ramp XSlope LT (%)

None Street 1 Name Stop Condition-Street 1 SHAMROCK DR N/A Street 2 Name Stop Condition-Street 2 N/A

Compliance Description Possible Solutions: N/A Remove & Replace Entire Ramp. Yes Yes No N/A No Surveyor Notes: N/A RT RP < 5% N/A N/A N/A N/A PROW/ADA: N/A Not Found, R304.5.1, R304.5.3 N/A N/A N/A N/A N/A N/A