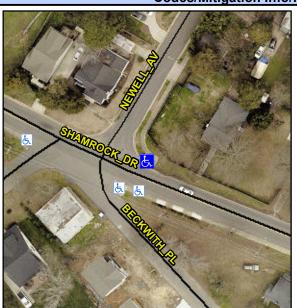

N/A

N/A

N/A

Good 19.6

Intersection ID: 11129 Main Street: BECKWITH PL **Cross Street: NEWELL AV** SE Location: **Overall Compliance: No Severity Score:** 10 ADA ID: 19526B50A8BA Ramp Type: Combination1 Initial Pass/Fail: Fail

Ramp XSlope LT (%)

None Street 1 Name Stop Condition-Street 1 SHAMROCK DR N/A Street 2 Name Stop Condition-Street 2 N/A

Compliance Description Possible Solutions: N/A Remove & Replace Entire Ramp. Yes Yes No N/A No Surveyor Notes: N/A RT RP < 5% N/A N/A N/A N/A PROW/ADA: N/A Not Found, R304.5.1, R304.5.3 N/A N/A N/A N/A N/A N/A