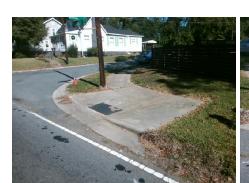

Ramp XSlope LT (%)

None Street 1 Name Stop Condition-Street 1 SHAMROCK DR N/A Street 2 Name Stop Condition-Street 2 N/A

Compliance Description Possible Solutions: N/A Remove & Replace Entire Ramp. Yes Yes No N/A No Surveyor Notes: N/A RT RP < 5% N/A N/A N/A N/A PROW/ADA: N/A Not Found, R304.5.1, R304.5.3 N/A N/A N/A N/A N/A N/A