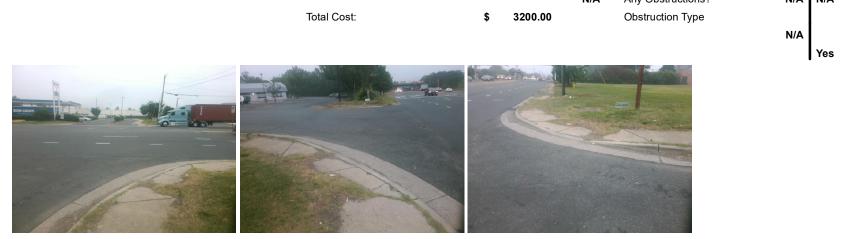

## Access Compliance Report Public Rights-of-Way (Curb Ramps)

| Intersection ID: 10041431 Main Street: WESTINGHOUSE_BV                                                           |                                                |                              | Cross   | Street:                                       | N/A                   | Location: | NW                        |                             |      |
|------------------------------------------------------------------------------------------------------------------|------------------------------------------------|------------------------------|---------|-----------------------------------------------|-----------------------|-----------|---------------------------|-----------------------------|------|
| ADA ID: 19537C7033D6                                                                                             | ADA ID: 19537C7033D6 Ramp Type: PerpDiag       |                              |         | nitial Pass/Fail: Fail Overall Compliance: No |                       |           |                           | o Severity Score:           | 22.5 |
| Codes/Mitigation Info/Possible Solution                                                                          |                                                |                              |         | Field Measurements/Component Compliance       |                       |           |                           |                             |      |
|                                                                                                                  | States and | Possible Solutions:          |         | Compliance Description Da                     |                       |           | ta Compliance Description |                             | Data |
|                                                                                                                  | A Property                                     | Remove & Replace Curb Ramp   | With    | N/A                                           | Ramp Length (in)      | 58.0      | No                        | Ramp Slope (%)              | 9.9  |
| a state of the second | 1 XXX                                          | Two New Directional Ramps or |         | No                                            | Ramp Width (in)       | 45.0      | No                        | Ramp XSlope (%)             | 3.0  |
|                                                                                                                  | 1 22                                           | Equivalent.                  |         | N/A                                           | Flare Type LT         | N/A       | N/A                       | Flare Type RT               | N/A  |
|                                                                                                                  | 1 300-                                         |                              |         | N/A                                           | Flare Slope LT (%)    | N/A       | N/A                       | Flare Slope RT (%)          | N/A  |
|                                                                                                                  | 1 2                                            |                              |         | N/A                                           | Flare Traversable LT? | N/A       | N/A                       | Flare Traversable RT?       | N/A  |
|                                                                                                                  |                                                |                              |         | N/A                                           | Landing Length (in)   | N/A       | N/A                       | DWS Provided?               | N/A  |
|                                                                                                                  |                                                | Surveyor Notes:              |         | N/A                                           | Landing Width (in)    | N/A       | N/A                       | DWS Contrast?               | N/A  |
|                                                                                                                  | N/A                                            |                              | N/A     | Landing Slope (%)                             | N/A                   | N/A       | DWS Length (in)           | N/A                         |      |
| PROW/ADA:<br>Not Found, R304.5.1, R304.2.2,<br>R304.5.3                                                          |                                                |                              |         | N/A                                           | Landing X Slope (%)   | N/A       | N/A                       | DWS Full Width?             | N/A  |
|                                                                                                                  |                                                |                              |         | N/A                                           | Landing Curb? (Y/N)   | N/A       | N/A                       | DWS Offset (in)             | N/A  |
|                                                                                                                  |                                                |                              |         | N/A                                           | Shared Landing?       | N/A       |                           |                             |      |
|                                                                                                                  |                                                |                              |         | N/A                                           | Gutter Ponding?       | N/A       | N/A                       | Gutter Slope (%)            | N/A  |
|                                                                                                                  |                                                |                              |         | N/A                                           | Gutter Lip Ht (in)    | N/A       | N/A                       | Gutter X Slope (%)          | N/A  |
|                                                                                                                  |                                                |                              |         | N/A                                           | Painted X Walk1?      | No        | N/A                       | Painted X Walk2?            | No   |
|                                                                                                                  |                                                |                              |         |                                               | X Walk 1 Direction    | To S      |                           | X Walk 2 Direction          | To E |
|                                                                                                                  |                                                |                              |         | N/A                                           | X Walk 1 Width (in)   | N/A       | N/A                       | X Walk 2 Width (in)         | N/A  |
| Street 1 Name                                                                                                    | WESTINGHOUSE BLVD                              | -                            |         |                                               | X Walk 1 Slope (%)    | 2.6       |                           | X Walk 2 Slope (%)          | 1.5  |
| Stop Condition-Street 2                                                                                          | None                                           |                              |         |                                               | X Walk 1 X Slope (%)  | 0.2       |                           | X Walk 2 X Slope (%)        | 5.2  |
| Street 2 Name                                                                                                    | ENTRANCE                                       |                              |         | N/A                                           | Ramp inside XWalk1?   | N/A       | N/A                       | Ramp inside XWalk2?         | N/A  |
| Stop Condition-Street 1                                                                                          | StopSign                                       |                              |         |                                               | Road Slope (%)        | 1.9       | N/A                       | Clear Space?                | N/A  |
| ,                                                                                                                | <b>-----</b>                                   |                              |         |                                               | Road X Slope (%)      | 1.0       | N/A                       | Clear Space to XWalk (in)   | N/A  |
|                                                                                                                  |                                                |                              |         | N/A                                           | Any Obstructions?     | N/A       | N/A                       | Storm Grate/Utility Hazard? | N/A  |
|                                                                                                                  |                                                | Total Cost: \$               | 3200.00 |                                               | Obstruction Type      |           |                           | Storm Grate/Utility Type    |      |
|                                                                                                                  |                                                | ····· •                      |         |                                               |                       | N/A       |                           |                             | N/A  |
|                                                                                                                  |                                                |                              |         |                                               |                       | 10/4      |                           |                             | 194  |