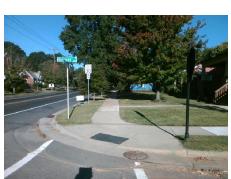

Main Street: HANOVER\_ST Intersection ID: 13823 **Cross Street: COMMONWEALTH AV** Location: N **Overall Compliance: No Severity Score:** 12.5 ADA ID: 195760F5942B Ramp Type: PerpDiag Initial Pass/Fail: Fail

0.9

N/A

0.6

3.0

N/A

N/A

To SW

Street 1 Nan Stop Condition Street 2 Nan Stop Condition Remove & Replace Curb Ramp With Two New Directional Ramps or Equivalent.