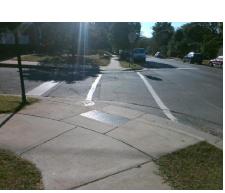

Main Street: HANOVER\_ST Intersection ID: 13823 **Cross Street: COMMONWEALTH AV** Location: N **Overall Compliance: No Severity Score:** 12.5 ADA ID: 195760F5942B Ramp Type: PerpDiag Initial Pass/Fail: Fail

0.9

N/A

0.6

3.0

N/A

N/A

To SW

Street 1 Nan Stop Condition Street 2 Nan Stop Condition Remove & Replace Curb Ramp With Two New Directional Ramps or Equivalent.