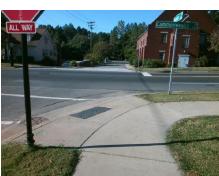

Main Street: HANOVER\_ST Intersection ID: 13823 **Cross Street: COMMONWEALTH AV** Location: N **Overall Compliance: No Severity Score:** 12.5 ADA ID: 195760F5942B Ramp Type: PerpDiag Initial Pass/Fail: Fail

0.9

N/A

0.6

3.0

N/A

N/A

To SW

Street 1 Nan Stop Condition Street 2 Nan Stop Condition Remove & Replace Curb Ramp With Two New Directional Ramps or Equivalent.