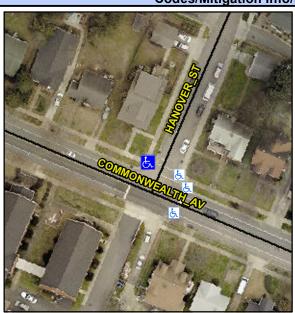

Main Street: HANOVER\_ST Intersection ID: 13823 **Cross Street: COMMONWEALTH AV** Location: N **Overall Compliance: No Severity Score:** 12.5 ADA ID: 195760F5942B Ramp Type: PerpDiag Initial Pass/Fail: Fail

0.9

N/A

0.6

3.0

N/A

N/A

To SW

Street 1 Nan Stop Condition Street 2 Nan Stop Condition Remove & Replace Curb Ramp With Two New Directional Ramps or Equivalent.

Surveyor Notes:

Possible Solutions:

N/A

PROW/ADA:

Not Found, R304.2.2

| 4 10         | 7-1-5           |
|--------------|-----------------|
| ne           | COMMONWEALTH AV |
| ion-Street 2 | StopSign        |
| ne           | HANOVER ST      |
| ion-Street 1 | StopSign        |
|              |                 |
|              |                 |
|              | -               |