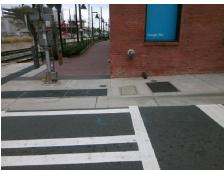

Total Cost: \$ 1600.00

| Comp | liance Description   | Data  | Comp | liance Description          | Data  |
|------|----------------------|-------|------|-----------------------------|-------|
| N/A  | Ramp Length LT (in)  | N/A   | N/A  | Ramp Length RT (in)         | 118.0 |
| N/A  | Ramp Width LT (in)   | N/A   | Yes  | Ramp Width RT (in)          | 73.0  |
| N/A  | Ramp Slope LT (%)    | N/A   | Yes  | Ramp Slope RT (%)           | 4.9   |
| N/A  | Ramp XSlope LT (%)   | N/A   | Yes  | Ramp XSlope RT (%)          | 1.3   |
| Yes  | Landing Length (in)  | 48.0  | Yes  | DWS Provided?               | Yes   |
| Yes  | Landing Width (in)   | 59.0  | Yes  | DWS Contrast?               | Yes   |
| No   | Landing Slope (%)    | 2.4   | Yes  | DWS Length (in)             | 24.0  |
| Yes  | Landing X Slope (%)  | 0.6   | Yes  | DWS Full Width?             | Yes   |
| N/A  | Landing Curb? (Y/N)  | No    | Yes  | DWS Offset (in)             | 1.5   |
| N/A  | Shared Landing?      | No    |      |                             |       |
| Yes  | Gutter Ponding?      | No    | Yes  | Gutter Slope (%)            | 0.9   |
| Yes  | Gutter Lip Ht (in)   | 0.0   | Yes  | Gutter X Slope (%)          | 1.5   |
| N/A  | Painted X Walk1?     | Yes   | N/A  | Painted X Walk2?            | N/A   |
|      | X Walk 1 Direction   | To SW |      | X Walk 2 Direction          | N/A   |
| N/A  | X Walk 1 Width (in)  | 111.0 | N/A  | X Walk 2 Width (in)         | N/A   |
|      | X Walk 1 Slope (%)   | 1.0   |      | X Walk 2 Slope (%)          | N/A   |
|      | X Walk 1 X Slope (%) | 0.7   |      | X Walk 2 X Slope (%)        | N/A   |
| Yes  | Ramp inside XWalk1?  | Yes   | N/A  | Ramp inside XWalk2?         | N/A   |
|      | Road Slope (%)       | N/A   | N/A  | Clear Space?                | Yes   |
|      | Road X Slope (%)     | N/A   | N/A  | Clear Space to XWalk (in)   | N/A   |
| Yes  | Any Obstructions?    | No    | Yes  | Storm Grate/Utility Hazard? | No    |
|      | Obstruction Type     |       |      | Storm Grate/Utility Type    |       |
|      |                      | N/A   |      |                             | N/A   |
|      |                      |       | Yes  | Surface Condition? (G/P)    | Good  |
|      |                      |       | N/A  | Curb Slope (%)              | 6.8   |