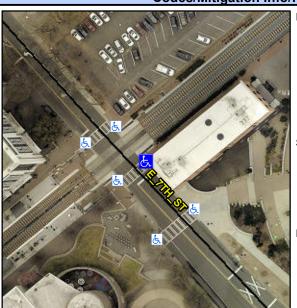

## Access Compliance Report Public Rights-of-Way (Curb Ramps)

Intersection ID: 10025341Main Street: E\_7TH\_STCross Street: N/ALocation:EADA ID: 195B08E4B294Ramp Type: ParaInitial Pass/Fail: PassOverall Compliance: NoSeverity Score:0

## Field Measurements/Component Compliance

| Street 1 Name           | E 7TH ST |
|-------------------------|----------|
| Stop Condition-Street 1 | None     |
| Street 2 Name           | N/A      |
| Stop Condition-Street 2 | N/A      |