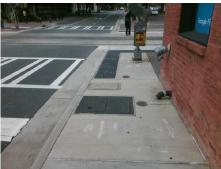

Total Cost: \$ 1600.00

| Comp | liance Description   | Data  | Comp | liance Description          | Data  |
|------|----------------------|-------|------|-----------------------------|-------|
| N/A  | Ramp Length LT (in)  | N/A   | N/A  | Ramp Length RT (in)         | 118.0 |
| N/A  | Ramp Width LT (in)   | N/A   | Yes  | Ramp Width RT (in)          | 73.0  |
| N/A  | Ramp Slope LT (%)    | N/A   | Yes  | Ramp Slope RT (%)           | 4.9   |
| N/A  | Ramp XSlope LT (%)   | N/A   | Yes  | Ramp XSlope RT (%)          | 1.3   |
| Yes  | Landing Length (in)  | 48.0  | Yes  | DWS Provided?               | Yes   |
| Yes  | Landing Width (in)   | 59.0  | Yes  | DWS Contrast?               | Yes   |
| No   | Landing Slope (%)    | 2.4   | Yes  | DWS Length (in)             | 24.0  |
| Yes  | Landing X Slope (%)  | 0.6   | Yes  | DWS Full Width?             | Yes   |
| N/A  | Landing Curb? (Y/N)  | No    | Yes  | DWS Offset (in)             | 1.5   |
| N/A  | Shared Landing?      | No    |      |                             |       |
| Yes  | Gutter Ponding?      | No    | Yes  | Gutter Slope (%)            | 0.9   |
| Yes  | Gutter Lip Ht (in)   | 0.0   | Yes  | Gutter X Slope (%)          | 1.5   |
| N/A  | Painted X Walk1?     | Yes   | N/A  | Painted X Walk2?            | N/A   |
|      | X Walk 1 Direction   | To SW |      | X Walk 2 Direction          | N/A   |
| N/A  | X Walk 1 Width (in)  | 111.0 | N/A  | X Walk 2 Width (in)         | N/A   |
|      | X Walk 1 Slope (%)   | 1.0   |      | X Walk 2 Slope (%)          | N/A   |
|      | X Walk 1 X Slope (%) | 0.7   |      | X Walk 2 X Slope (%)        | N/A   |
| Yes  | Ramp inside XWalk1?  | Yes   | N/A  | Ramp inside XWalk2?         | N/A   |
|      | Road Slope (%)       | N/A   | N/A  | Clear Space?                | Yes   |
|      | Road X Slope (%)     | N/A   | N/A  | Clear Space to XWalk (in)   | N/A   |
| Yes  | Any Obstructions?    | No    | Yes  | Storm Grate/Utility Hazard? | No    |
|      | Obstruction Type     |       |      | Storm Grate/Utility Type    |       |
|      |                      | N/A   |      |                             | N/A   |
|      |                      |       | Yes  | Surface Condition? (G/P)    | Good  |
|      |                      |       | N/A  | Curb Slope (%)              | 6.8   |