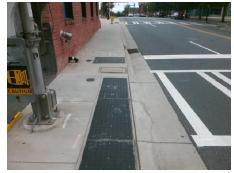

Total Cost: \$ 1600.00

| Comp | liance Description   | Data  | Comp | liance Description          | Data  |
|------|----------------------|-------|------|-----------------------------|-------|
| N/A  | Ramp Length LT (in)  | N/A   | N/A  | Ramp Length RT (in)         | 118.0 |
| N/A  | Ramp Width LT (in)   | N/A   | Yes  | Ramp Width RT (in)          | 73.0  |
| N/A  | Ramp Slope LT (%)    | N/A   | Yes  | Ramp Slope RT (%)           | 4.9   |
| N/A  | Ramp XSlope LT (%)   | N/A   | Yes  | Ramp XSlope RT (%)          | 1.3   |
| Yes  | Landing Length (in)  | 48.0  | Yes  | DWS Provided?               | Yes   |
| Yes  | Landing Width (in)   | 59.0  | Yes  | DWS Contrast?               | Yes   |
| No   | Landing Slope (%)    | 2.4   | Yes  | DWS Length (in)             | 24.0  |
| Yes  | Landing X Slope (%)  | 0.6   | Yes  | DWS Full Width?             | Yes   |
| N/A  | Landing Curb? (Y/N)  | No    | Yes  | DWS Offset (in)             | 1.5   |
| N/A  | Shared Landing?      | No    |      |                             |       |
| Yes  | Gutter Ponding?      | No    | Yes  | Gutter Slope (%)            | 0.9   |
| Yes  | Gutter Lip Ht (in)   | 0.0   | Yes  | Gutter X Slope (%)          | 1.5   |
| N/A  | Painted X Walk1?     | Yes   | N/A  | Painted X Walk2?            | N/A   |
|      | X Walk 1 Direction   | To SW |      | X Walk 2 Direction          | N/A   |
| N/A  | X Walk 1 Width (in)  | 111.0 | N/A  | X Walk 2 Width (in)         | N/A   |
|      | X Walk 1 Slope (%)   | 1.0   |      | X Walk 2 Slope (%)          | N/A   |
|      | X Walk 1 X Slope (%) | 0.7   |      | X Walk 2 X Slope (%)        | N/A   |
| Yes  | Ramp inside XWalk1?  | Yes   | N/A  | Ramp inside XWalk2?         | N/A   |
|      | Road Slope (%)       | N/A   | N/A  | Clear Space?                | Yes   |
|      | Road X Slope (%)     | N/A   | N/A  | Clear Space to XWalk (in)   | N/A   |
| Yes  | Any Obstructions?    | No    | Yes  | Storm Grate/Utility Hazard? | No    |
|      | Obstruction Type     |       |      | Storm Grate/Utility Type    |       |
|      |                      | N/A   |      |                             | N/A   |
|      |                      |       | Yes  | Surface Condition? (G/P)    | Good  |
|      |                      |       | N/A  | Curb Slope (%)              | 6.8   |