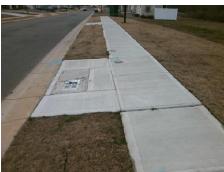

## Access Compliance Report Public Rights-of-Way (Curb Ramps)

Intersection ID: 3050 Main Street: SIX\_POINT\_LN Cross Street: HARTINGTON\_PL Location: NW

ADA ID: 1962334C1783 Ramp Type: Perp Initial Pass/Fail: Fail Overall Compliance: No Severity Score: 8.75

Codes/Mitigation Info/Possible Solution

Street 1 Name HARTINGTON PL
Stop Condition-Street 2 None
Street 2 Name N/A
Stop Condition-Street 1 N/A

Possible Solutions:

Remove & Replace Entire Ramp.

Surveyor Notes:

N/A

PROW/ADA:

Not Found, R304.5.1

Total Cost: \$ 1850.00

| Field Measurements/Component Compliance |                       |      |      |                             |      |
|-----------------------------------------|-----------------------|------|------|-----------------------------|------|
| Compliance Description                  |                       | Data | Comp | liance Description          | Data |
| N/A                                     | Ramp Length (in)      | 47.0 | Yes  | Ramp Slope (%)              | 5.0  |
| No                                      | Ramp Width (in)       | 47.0 | Yes  | Ramp XSlope (%)             | 1.2  |
| N/A                                     | Flare Type LT         | N/A  | N/A  | Flare Type RT               | N/A  |
| N/A                                     | Flare Slope LT (%)    | N/A  | N/A  | Flare Slope RT (%)          | N/A  |
| N/A                                     | Flare Traversable LT? | N/A  | N/A  | Flare Traversable RT?       | N/A  |
| N/A                                     | Landing Length (in)   | N/A  | N/A  | DWS Provided?               | N/A  |
| N/A                                     | Landing Width (in)    | N/A  | N/A  | DWS Contrast?               | N/A  |
| N/A                                     | Landing Slope (%)     | N/A  | N/A  | DWS Length (in)             | N/A  |
| N/A                                     | Landing X Slope (%)   | N/A  | N/A  | DWS Full Width?             | N/A  |
| N/A                                     | Landing Curb? (Y/N)   | N/A  | N/A  | DWS Offset (in)             | N/A  |
| N/A                                     | Shared Landing?       | N/A  |      |                             |      |
| N/A                                     | Gutter Ponding?       | N/A  | N/A  | Gutter Slope (%)            | N/A  |
| N/A                                     | Gutter Lip Ht (in)    | N/A  | N/A  | Gutter X Slope (%)          | N/A  |
| N/A                                     | Painted X Walk1?      | No   | N/A  | Painted X Walk2?            | N/A  |
|                                         | X Walk 1 Direction    | То Е |      | X Walk 2 Direction          | N/A  |
| N/A                                     | X Walk 1 Width (in)   | N/A  | N/A  | X Walk 2 Width (in)         | N/A  |
|                                         | X Walk 1 Slope (%)    | 2.3  |      | X Walk 2 Slope (%)          | N/A  |
|                                         | X Walk 1 X Slope (%)  | 0.8  |      | X Walk 2 X Slope (%)        | N/A  |
| N/A                                     | Ramp inside XWalk1?   | N/A  | N/A  | Ramp inside XWalk2?         | N/A  |
|                                         | Road Slope (%)        | N/A  | N/A  | Clear Space?                | N/A  |
|                                         | Road X Slope (%)      | N/A  | N/A  | Clear Space to XWalk (in)   | N/A  |
| N/A                                     | Any Obstructions?     | N/A  | N/A  | Storm Grate/Utility Hazard? | N/A  |
|                                         | Obstruction Type      |      |      | Storm Grate/Utility Type    |      |
|                                         |                       | N/A  |      |                             | N/A  |
|                                         |                       |      | Yes  | Surface Condition? (G/P)    | Good |
|                                         |                       |      |      |                             |      |