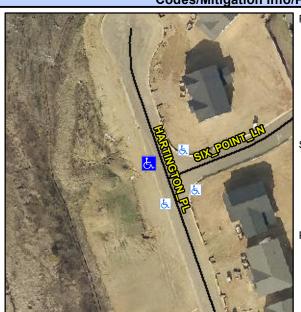

## Access Compliance Report Public Rights-of-Way (Curb Ramps)

Intersection ID: 3050 Main Street: SIX\_POINT\_LN Cross Street: HARTINGTON\_PL Location: NW

ADA ID: 1962334C1783 Ramp Type: Perp Initial Pass/Fail: Fail Overall Compliance: No Severity Score: 8.75