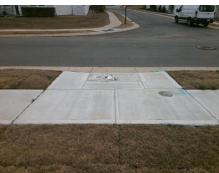

## Access Compliance Report Public Rights-of-Way (Curb Ramps)

Intersection ID: 3050 Main Street: SIX\_POINT\_LN Cross Street: HARTINGTON\_PL Location: NW

ADA ID: 1962334C1783 Ramp Type: Perp Initial Pass/Fail: Fail Overall Compliance: No Severity Score: 8.75

Codes/Mitigation Info/Possible Solution

Street 1 Name HARTINGTON PL
Stop Condition-Street 2 None
Street 2 Name N/A
Stop Condition-Street 1 N/A

Possible Solutions:

Remove & Replace Entire Ramp.

Surveyor Notes:

N/A

PROW/ADA:

Not Found, R304.5.1

Total Cost: \$ 1850.00

| Field Measurements/Component Compliance |                       |      |      |                             |      |
|-----------------------------------------|-----------------------|------|------|-----------------------------|------|
| Compliance Description                  |                       | Data | Comp | liance Description          | Data |
| N/A                                     | Ramp Length (in)      | 47.0 | Yes  | Ramp Slope (%)              | 5.0  |
| No                                      | Ramp Width (in)       | 47.0 | Yes  | Ramp XSlope (%)             | 1.2  |
| N/A                                     | Flare Type LT         | N/A  | N/A  | Flare Type RT               | N/A  |
| N/A                                     | Flare Slope LT (%)    | N/A  | N/A  | Flare Slope RT (%)          | N/A  |
| N/A                                     | Flare Traversable LT? | N/A  | N/A  | Flare Traversable RT?       | N/A  |
| N/A                                     | Landing Length (in)   | N/A  | N/A  | DWS Provided?               | N/A  |
| N/A                                     | Landing Width (in)    | N/A  | N/A  | DWS Contrast?               | N/A  |
| N/A                                     | Landing Slope (%)     | N/A  | N/A  | DWS Length (in)             | N/A  |
| N/A                                     | Landing X Slope (%)   | N/A  | N/A  | DWS Full Width?             | N/A  |
| N/A                                     | Landing Curb? (Y/N)   | N/A  | N/A  | DWS Offset (in)             | N/A  |
| N/A                                     | Shared Landing?       | N/A  |      |                             |      |
| N/A                                     | Gutter Ponding?       | N/A  | N/A  | Gutter Slope (%)            | N/A  |
| N/A                                     | Gutter Lip Ht (in)    | N/A  | N/A  | Gutter X Slope (%)          | N/A  |
| N/A                                     | Painted X Walk1?      | No   | N/A  | Painted X Walk2?            | N/A  |
|                                         | X Walk 1 Direction    | То Е |      | X Walk 2 Direction          | N/A  |
| N/A                                     | X Walk 1 Width (in)   | N/A  | N/A  | X Walk 2 Width (in)         | N/A  |
|                                         | X Walk 1 Slope (%)    | 2.3  |      | X Walk 2 Slope (%)          | N/A  |
|                                         | X Walk 1 X Slope (%)  | 0.8  |      | X Walk 2 X Slope (%)        | N/A  |
| N/A                                     | Ramp inside XWalk1?   | N/A  | N/A  | Ramp inside XWalk2?         | N/A  |
|                                         | Road Slope (%)        | N/A  | N/A  | Clear Space?                | N/A  |
|                                         | Road X Slope (%)      | N/A  | N/A  | Clear Space to XWalk (in)   | N/A  |
| N/A                                     | Any Obstructions?     | N/A  | N/A  | Storm Grate/Utility Hazard? | N/A  |
|                                         | Obstruction Type      |      |      | Storm Grate/Utility Type    |      |
|                                         |                       | N/A  |      |                             | N/A  |
|                                         |                       |      | Yes  | Surface Condition? (G/P)    | Good |
|                                         |                       |      |      |                             |      |