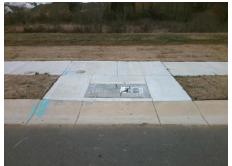

## Access Compliance Report Public Rights-of-Way (Curb Ramps)

Intersection ID: 3050 Main Street: SIX\_POINT\_LN Cross Street: HARTINGTON\_PL Location: NW

ADA ID: 1962334C1783 Ramp Type: Perp Initial Pass/Fail: Fail Overall Compliance: No Severity Score: 8.75

Codes/Mitigation Info/Possible Solution

Street 1 Name HARTINGTON PL
Stop Condition-Street 2 None
Street 2 Name N/A
Stop Condition-Street 1 N/A

Possible Solutions:

Remove & Replace Entire Ramp.

Surveyor Notes:

N/A

PROW/ADA:

Not Found, R304.5.1

Total Cost: \$ 1850.00

| Field Measurements/Component Compliance |                       |      |      |                             |      |
|-----------------------------------------|-----------------------|------|------|-----------------------------|------|
| Compliance Description                  |                       | Data | Comp | liance Description          | Data |
| N/A                                     | Ramp Length (in)      | 47.0 | Yes  | Ramp Slope (%)              | 5.0  |
| No                                      | Ramp Width (in)       | 47.0 | Yes  | Ramp XSlope (%)             | 1.2  |
| N/A                                     | Flare Type LT         | N/A  | N/A  | Flare Type RT               | N/A  |
| N/A                                     | Flare Slope LT (%)    | N/A  | N/A  | Flare Slope RT (%)          | N/A  |
| N/A                                     | Flare Traversable LT? | N/A  | N/A  | Flare Traversable RT?       | N/A  |
| N/A                                     | Landing Length (in)   | N/A  | N/A  | DWS Provided?               | N/A  |
| N/A                                     | Landing Width (in)    | N/A  | N/A  | DWS Contrast?               | N/A  |
| N/A                                     | Landing Slope (%)     | N/A  | N/A  | DWS Length (in)             | N/A  |
| N/A                                     | Landing X Slope (%)   | N/A  | N/A  | DWS Full Width?             | N/A  |
| N/A                                     | Landing Curb? (Y/N)   | N/A  | N/A  | DWS Offset (in)             | N/A  |
| N/A                                     | Shared Landing?       | N/A  |      |                             |      |
| N/A                                     | Gutter Ponding?       | N/A  | N/A  | Gutter Slope (%)            | N/A  |
| N/A                                     | Gutter Lip Ht (in)    | N/A  | N/A  | Gutter X Slope (%)          | N/A  |
| N/A                                     | Painted X Walk1?      | No   | N/A  | Painted X Walk2?            | N/A  |
|                                         | X Walk 1 Direction    | То Е |      | X Walk 2 Direction          | N/A  |
| N/A                                     | X Walk 1 Width (in)   | N/A  | N/A  | X Walk 2 Width (in)         | N/A  |
|                                         | X Walk 1 Slope (%)    | 2.3  |      | X Walk 2 Slope (%)          | N/A  |
|                                         | X Walk 1 X Slope (%)  | 0.8  |      | X Walk 2 X Slope (%)        | N/A  |
| N/A                                     | Ramp inside XWalk1?   | N/A  | N/A  | Ramp inside XWalk2?         | N/A  |
|                                         | Road Slope (%)        | N/A  | N/A  | Clear Space?                | N/A  |
|                                         | Road X Slope (%)      | N/A  | N/A  | Clear Space to XWalk (in)   | N/A  |
| N/A                                     | Any Obstructions?     | N/A  | N/A  | Storm Grate/Utility Hazard? | N/A  |
|                                         | Obstruction Type      |      |      | Storm Grate/Utility Type    |      |
|                                         |                       | N/A  |      |                             | N/A  |
|                                         |                       |      | Yes  | Surface Condition? (G/P)    | Good |
|                                         |                       |      |      |                             |      |