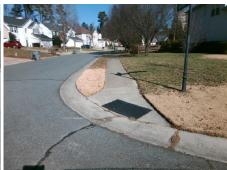

| i ossible odlation             |   |
|--------------------------------|---|
| Possible Solutions:            |   |
| Remove & Replace Entire Ramp.  |   |
|                                | ı |
|                                | N |
|                                | 1 |
|                                | 1 |
|                                | 1 |
| Surveyor Notes:                | 1 |
| N/A                            | N |
|                                | 1 |
|                                | N |
|                                | N |
| PROW/ADA:                      | N |
| Not Found, R304.5.1, R304.2.2, | N |
| R304.5.3                       | N |
|                                |   |
|                                | N |
|                                |   |
|                                |   |

| Total Cost: | \$<br>1850.00 |
|-------------|---------------|

| Field Measurements/Component Compliance |                       |       |      |                             |      |  |  |
|-----------------------------------------|-----------------------|-------|------|-----------------------------|------|--|--|
| Compli                                  | ance Description      | Data  | Comp | liance Description          | Data |  |  |
| N/A                                     | Ramp Length (in)      | 29.0  | No   | Ramp Slope (%)              | 10.3 |  |  |
| No                                      | Ramp Width (in)       | 46.0  | No   | Ramp XSlope (%)             | 4.5  |  |  |
| N/A                                     | Flare Type LT         | N/A   | N/A  | Flare Type RT               | N/A  |  |  |
| N/A                                     | Flare Slope LT (%)    | N/A   | N/A  | Flare Slope RT (%)          | N/A  |  |  |
| N/A                                     | Flare Traversable LT? | N/A   | N/A  | Flare Traversable RT?       | N/A  |  |  |
| N/A                                     | Landing Length (in)   | N/A   | N/A  | DWS Provided?               | N/A  |  |  |
| N/A                                     | Landing Width (in)    | N/A   | N/A  | DWS Contrast?               | N/A  |  |  |
| N/A                                     | Landing Slope (%)     | N/A   | N/A  | DWS Length (in)             | N/A  |  |  |
| N/A                                     | Landing X Slope (%)   | N/A   | N/A  | DWS Full Width?             | N/A  |  |  |
| N/A                                     | Landing Curb? (Y/N)   | N/A   | N/A  | DWS Offset (in)             | N/A  |  |  |
| N/A                                     | Shared Landing?       | N/A   |      |                             |      |  |  |
| N/A                                     | Gutter Ponding?       | N/A   | N/A  | Gutter Slope (%)            | N/A  |  |  |
| N/A                                     | Gutter Lip Ht (in)    | N/A   | N/A  | Gutter X Slope (%)          | N/A  |  |  |
| N/A                                     | Painted X Walk1?      | No    | N/A  | Painted X Walk2?            | N/A  |  |  |
|                                         | X Walk 1 Direction    | To SW |      | X Walk 2 Direction          | N/A  |  |  |
| N/A                                     | X Walk 1 Width (in)   | N/A   | N/A  | X Walk 2 Width (in)         | N/A  |  |  |
|                                         | X Walk 1 Slope (%)    | 0.6   |      | X Walk 2 Slope (%)          | N/A  |  |  |
|                                         | X Walk 1 X Slope (%)  | 3.4   |      | X Walk 2 X Slope (%)        | N/A  |  |  |
| N/A                                     | Ramp inside XWalk1?   | N/A   | N/A  | Ramp inside XWalk2?         | N/A  |  |  |
|                                         | Road Slope (%)        | N/A   | N/A  | Clear Space?                | N/A  |  |  |
|                                         | Road X Slope (%)      | N/A   | N/A  | Clear Space to XWalk (in)   | N/A  |  |  |
| N/A                                     | Any Obstructions?     | N/A   | N/A  | Storm Grate/Utility Hazard? | N/A  |  |  |
|                                         | Obstruction Type      |       |      | Storm Grate/Utility Type    |      |  |  |
|                                         |                       | N/A   |      |                             | N/A  |  |  |
|                                         |                       |       | Yes  | Surface Condition? (G/P)    | Good |  |  |
|                                         |                       |       |      |                             |      |  |  |