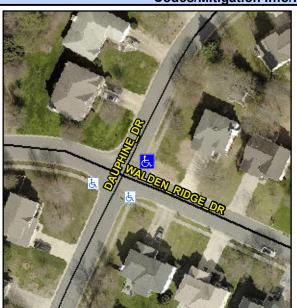

## Access Compliance Report Public Rights-of-Way (Curb Ramps)

Intersection ID: 3120Main Street:DAUPHINE\_DRCross Street:WALDEN\_RIDGE\_DRLocation:EADA ID: 1962D01DFDDFRamp Type:PerpInitial Pass/Fail:FailOverall Compliance:NoSeverity Score:22.5

**Codes/Mitigation Info/Possible Solution** 

| Street 1 Name           | WALDEN RIDGE DR |
|-------------------------|-----------------|
| Stop Condition-Street 2 | None            |
| Street 2 Name           | N/A             |
| Stop Condition-Street 1 | N/A             |