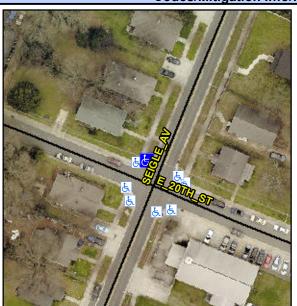

## **Access Compliance Report Public Rights-of-Way** (Curb Ramps)

Intersection ID: 11597 Main Street: E\_20TH\_ST Cross Street: SEIGLE\_AV Location: N

**ADA ID: 196B514AFABA** Ramp Type: Perp Initial Pass/Fail: Fail **Overall Compliance: No Severity Score:** 25

## Field Measurements/Component Compliance

Street 1 Name **SEIGLE AV** Stop Condition-Street 2 None Street 2 Name N/A Stop Condition-Street 1 N/A

| Possible Solutions:           |   |  |  |  |  |
|-------------------------------|---|--|--|--|--|
| Remove & Replace Entire Ramp. |   |  |  |  |  |
|                               | • |  |  |  |  |
|                               | ı |  |  |  |  |
|                               | - |  |  |  |  |
|                               | ! |  |  |  |  |
| Surveyor Notes:               |   |  |  |  |  |
| N/A                           | ı |  |  |  |  |
| N/A                           | ı |  |  |  |  |
|                               | ı |  |  |  |  |
|                               | ı |  |  |  |  |
| PROW/ADA:                     | ı |  |  |  |  |
| Not Found, R304.2.2, R304.5.3 | ı |  |  |  |  |
|                               | ı |  |  |  |  |
|                               |   |  |  |  |  |
|                               | ı |  |  |  |  |
|                               |   |  |  |  |  |
|                               |   |  |  |  |  |