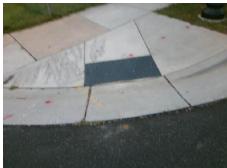

## **Access Compliance Report Public Rights-of-Way** (Curb Ramps)

Intersection ID: 11597 Main Street: E\_20TH\_ST Cross Street: SEIGLE\_AV Location: N

**ADA ID: 196B514AFABA** Ramp Type: Perp Initial Pass/Fail: Fail **Overall Compliance: No Severity Score:** 25

## Field Measurements/Component Compliance

Street 1 Name **SEIGLE AV** Stop Condition-Street 2 None Street 2 Name N/A Stop Condition-Street 1 N/A

| Possible Solutions:           |   |  |  |  |  |
|-------------------------------|---|--|--|--|--|
| Remove & Replace Entire Ramp. |   |  |  |  |  |
|                               | • |  |  |  |  |
|                               | ı |  |  |  |  |
|                               | - |  |  |  |  |
|                               | ! |  |  |  |  |
| Surveyor Notes:               |   |  |  |  |  |
| N/A                           | ı |  |  |  |  |
| N/A                           | ı |  |  |  |  |
|                               | ı |  |  |  |  |
|                               | ı |  |  |  |  |
| PROW/ADA:                     | ı |  |  |  |  |
| Not Found, R304.2.2, R304.5.3 | ı |  |  |  |  |
|                               | ı |  |  |  |  |
|                               |   |  |  |  |  |
|                               | ı |  |  |  |  |
|                               |   |  |  |  |  |
|                               |   |  |  |  |  |

1850.00

| Field Measurements/Component Compliance |      |                       |       |      |                             |      |  |  |
|-----------------------------------------|------|-----------------------|-------|------|-----------------------------|------|--|--|
|                                         | Comp | liance Description    | Data  | Comp | liance Description          | Data |  |  |
|                                         | N/A  | Ramp Length (in)      | 59.5  | No   | Ramp Slope (%)              | 8.5  |  |  |
|                                         | Yes  | Ramp Width (in)       | 48.0  | No   | Ramp XSlope (%)             | 6.0  |  |  |
|                                         | N/A  | Flare Type LT         | N/A   | N/A  | Flare Type RT               | N/A  |  |  |
|                                         | N/A  | Flare Slope LT (%)    | N/A   | N/A  | Flare Slope RT (%)          | N/A  |  |  |
|                                         | N/A  | Flare Traversable LT? | N/A   | N/A  | Flare Traversable RT?       | N/A  |  |  |
|                                         | N/A  | Landing Length (in)   | N/A   | N/A  | DWS Provided?               | N/A  |  |  |
|                                         | N/A  | Landing Width (in)    | N/A   | N/A  | DWS Contrast?               | N/A  |  |  |
|                                         | N/A  | Landing Slope (%)     | N/A   | N/A  | DWS Length (in)             | N/A  |  |  |
|                                         | N/A  | Landing X Slope (%)   | N/A   | N/A  | DWS Full Width?             | N/A  |  |  |
|                                         | N/A  | Landing Curb? (Y/N)   | N/A   | N/A  | DWS Offset (in)             | N/A  |  |  |
|                                         | N/A  | Shared Landing?       | N/A   |      |                             |      |  |  |
|                                         | N/A  | Gutter Ponding?       | N/A   | N/A  | Gutter Slope (%)            | N/A  |  |  |
|                                         | N/A  | Gutter Lip Ht (in)    | N/A   | N/A  | Gutter X Slope (%)          | N/A  |  |  |
|                                         | N/A  | Painted X Walk1?      | No    | N/A  | Painted X Walk2?            | N/A  |  |  |
|                                         |      | X Walk 1 Direction    | To SE |      | X Walk 2 Direction          | N/A  |  |  |
|                                         | N/A  | X Walk 1 Width (in)   | N/A   | N/A  | X Walk 2 Width (in)         | N/A  |  |  |
|                                         |      | X Walk 1 Slope (%)    | 0.0   |      | X Walk 2 Slope (%)          | N/A  |  |  |
|                                         |      | X Walk 1 X Slope (%)  | 3.2   |      | X Walk 2 X Slope (%)        | N/A  |  |  |
|                                         | N/A  | Ramp inside XWalk1?   | N/A   | N/A  | Ramp inside XWalk2?         | N/A  |  |  |
|                                         |      | Road Slope (%)        | N/A   | N/A  | Clear Space?                | N/A  |  |  |
|                                         |      | Road X Slope (%)      | N/A   | N/A  | Clear Space to XWalk (in)   | N/A  |  |  |
|                                         | N/A  | Any Obstructions?     | N/A   | N/A  | Storm Grate/Utility Hazard? | N/A  |  |  |
|                                         |      | Obstruction Type      |       |      | Storm Grate/Utility Type    |      |  |  |
|                                         |      |                       | N/A   |      |                             | N/A  |  |  |
|                                         |      |                       |       | Yes  | Surface Condition? (G/P)    | Good |  |  |
| _                                       |      |                       |       |      |                             |      |  |  |