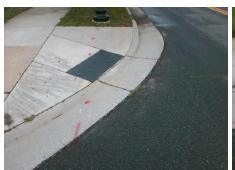

1850.00

| Field Measurements/Component Compliance |      |                       |       |      |                             |      |  |  |
|-----------------------------------------|------|-----------------------|-------|------|-----------------------------|------|--|--|
|                                         | Comp | liance Description    | Data  | Comp | liance Description          | Data |  |  |
|                                         | N/A  | Ramp Length (in)      | 59.5  | No   | Ramp Slope (%)              | 8.5  |  |  |
|                                         | Yes  | Ramp Width (in)       | 48.0  | No   | Ramp XSlope (%)             | 6.0  |  |  |
|                                         | N/A  | Flare Type LT         | N/A   | N/A  | Flare Type RT               | N/A  |  |  |
|                                         | N/A  | Flare Slope LT (%)    | N/A   | N/A  | Flare Slope RT (%)          | N/A  |  |  |
|                                         | N/A  | Flare Traversable LT? | N/A   | N/A  | Flare Traversable RT?       | N/A  |  |  |
|                                         | N/A  | Landing Length (in)   | N/A   | N/A  | DWS Provided?               | N/A  |  |  |
|                                         | N/A  | Landing Width (in)    | N/A   | N/A  | DWS Contrast?               | N/A  |  |  |
|                                         | N/A  | Landing Slope (%)     | N/A   | N/A  | DWS Length (in)             | N/A  |  |  |
|                                         | N/A  | Landing X Slope (%)   | N/A   | N/A  | DWS Full Width?             | N/A  |  |  |
|                                         | N/A  | Landing Curb? (Y/N)   | N/A   | N/A  | DWS Offset (in)             | N/A  |  |  |
|                                         | N/A  | Shared Landing?       | N/A   |      |                             |      |  |  |
|                                         | N/A  | Gutter Ponding?       | N/A   | N/A  | Gutter Slope (%)            | N/A  |  |  |
|                                         | N/A  | Gutter Lip Ht (in)    | N/A   | N/A  | Gutter X Slope (%)          | N/A  |  |  |
|                                         | N/A  | Painted X Walk1?      | No    | N/A  | Painted X Walk2?            | N/A  |  |  |
|                                         |      | X Walk 1 Direction    | To SE |      | X Walk 2 Direction          | N/A  |  |  |
|                                         | N/A  | X Walk 1 Width (in)   | N/A   | N/A  | X Walk 2 Width (in)         | N/A  |  |  |
|                                         |      | X Walk 1 Slope (%)    | 0.0   |      | X Walk 2 Slope (%)          | N/A  |  |  |
|                                         |      | X Walk 1 X Slope (%)  | 3.2   |      | X Walk 2 X Slope (%)        | N/A  |  |  |
|                                         | N/A  | Ramp inside XWalk1?   | N/A   | N/A  | Ramp inside XWalk2?         | N/A  |  |  |
|                                         |      | Road Slope (%)        | N/A   | N/A  | Clear Space?                | N/A  |  |  |
|                                         |      | Road X Slope (%)      | N/A   | N/A  | Clear Space to XWalk (in)   | N/A  |  |  |
|                                         | N/A  | Any Obstructions?     | N/A   | N/A  | Storm Grate/Utility Hazard? | N/A  |  |  |
|                                         |      | Obstruction Type      |       |      | Storm Grate/Utility Type    |      |  |  |
|                                         |      |                       | N/A   |      |                             | N/A  |  |  |
|                                         |      |                       |       | Yes  | Surface Condition? (G/P)    | Good |  |  |
| _                                       |      |                       |       |      |                             |      |  |  |