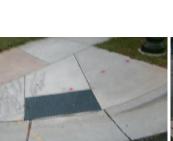

1850.00

| Field Measurements/Component Compliance |      |                       |       |      |                             |      |  |  |
|-----------------------------------------|------|-----------------------|-------|------|-----------------------------|------|--|--|
|                                         | Comp | liance Description    | Data  | Comp | liance Description          | Data |  |  |
|                                         | N/A  | Ramp Length (in)      | 59.5  | No   | Ramp Slope (%)              | 8.5  |  |  |
|                                         | Yes  | Ramp Width (in)       | 48.0  | No   | Ramp XSlope (%)             | 6.0  |  |  |
|                                         | N/A  | Flare Type LT         | N/A   | N/A  | Flare Type RT               | N/A  |  |  |
|                                         | N/A  | Flare Slope LT (%)    | N/A   | N/A  | Flare Slope RT (%)          | N/A  |  |  |
|                                         | N/A  | Flare Traversable LT? | N/A   | N/A  | Flare Traversable RT?       | N/A  |  |  |
|                                         | N/A  | Landing Length (in)   | N/A   | N/A  | DWS Provided?               | N/A  |  |  |
|                                         | N/A  | Landing Width (in)    | N/A   | N/A  | DWS Contrast?               | N/A  |  |  |
|                                         | N/A  | Landing Slope (%)     | N/A   | N/A  | DWS Length (in)             | N/A  |  |  |
|                                         | N/A  | Landing X Slope (%)   | N/A   | N/A  | DWS Full Width?             | N/A  |  |  |
|                                         | N/A  | Landing Curb? (Y/N)   | N/A   | N/A  | DWS Offset (in)             | N/A  |  |  |
|                                         | N/A  | Shared Landing?       | N/A   |      |                             |      |  |  |
|                                         | N/A  | Gutter Ponding?       | N/A   | N/A  | Gutter Slope (%)            | N/A  |  |  |
|                                         | N/A  | Gutter Lip Ht (in)    | N/A   | N/A  | Gutter X Slope (%)          | N/A  |  |  |
|                                         | N/A  | Painted X Walk1?      | No    | N/A  | Painted X Walk2?            | N/A  |  |  |
|                                         |      | X Walk 1 Direction    | To SE |      | X Walk 2 Direction          | N/A  |  |  |
|                                         | N/A  | X Walk 1 Width (in)   | N/A   | N/A  | X Walk 2 Width (in)         | N/A  |  |  |
|                                         |      | X Walk 1 Slope (%)    | 0.0   |      | X Walk 2 Slope (%)          | N/A  |  |  |
|                                         |      | X Walk 1 X Slope (%)  | 3.2   |      | X Walk 2 X Slope (%)        | N/A  |  |  |
|                                         | N/A  | Ramp inside XWalk1?   | N/A   | N/A  | Ramp inside XWalk2?         | N/A  |  |  |
|                                         |      | Road Slope (%)        | N/A   | N/A  | Clear Space?                | N/A  |  |  |
|                                         |      | Road X Slope (%)      | N/A   | N/A  | Clear Space to XWalk (in)   | N/A  |  |  |
|                                         | N/A  | Any Obstructions?     | N/A   | N/A  | Storm Grate/Utility Hazard? | N/A  |  |  |
|                                         |      | Obstruction Type      |       |      | Storm Grate/Utility Type    |      |  |  |
|                                         |      |                       | N/A   |      |                             | N/A  |  |  |
|                                         |      |                       |       | Yes  | Surface Condition? (G/P)    | Good |  |  |
| _                                       |      |                       |       |      |                             |      |  |  |